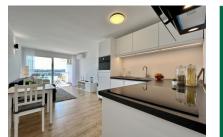

#### description:

The apartment is located in the sought-after area of Santa Ponsa, known for its picturesque landscapes and proximity to the island's beaches.

This apartment impresses with its compact size and functional layout. Despite its 36 sqm, it offers a bedroom, a bathroom and an open-plan living and dining area. This makes it ideal for singles or couples looking for a cozy residence near the sea.