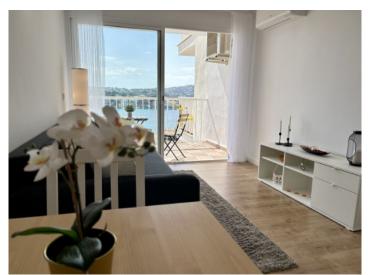

#### description:

The apartment is located in the sought-after area of Santa Ponsa, known for its picturesque landscapes and proximity to the island's beaches.

This apartment impresses with its compact size and functional layout. Despite its 36 sqm, it offers a bedroom, a bathroom and an open-plan living and dining area. This makes it ideal for singles or couples looking for a cozy residence near the sea.

The highlight of this apartment is the south-facing covered balcony with sea views, which offers magnificent views and creates an idyllic ambience for relaxing outdoors. Direct access from the living area to the balcony allows residents to enjoy the sea breeze and spectacular sunsets.

Further features of this apartment include air conditioning, which ensures pleasant temperatures during the warm summer months. In addition, the apartment has high-quality floor coverings and stylish finishes.