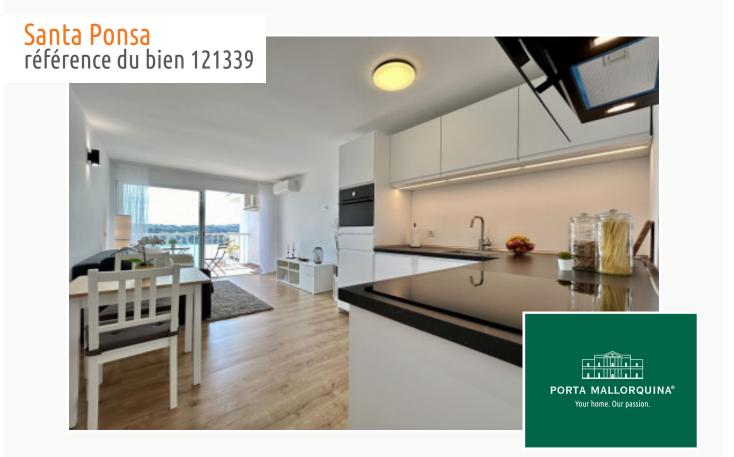

#### description:

The apartment is located in the sought-after area of Santa Ponsa, known for its picturesque landscapes and proximity to the island's beaches.

This apartment impresses with its compact size and functional layout. Despite its 36 sqm, it offers a bedroom, a bathroom and an open-plan living and dining area. This makes it ideal for singles or couples looking for a cozy residence near the sea.

The highlight of this apartment is the south-facing covered balcony with sea views, which offers magnificent views and creates an idyllic ambience for relaxing outdoors. Direct access from the living area to the balcony allows residents to enjoy the sea breeze and spectacular sunsets.

Further features of this apartment include air conditioning, which ensures pleasant temperatures during the warm summer months. In addition, the apartment has high-quality floor coverings and stylish finishes.