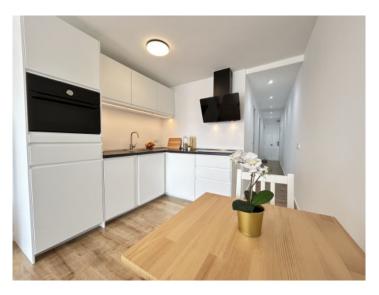

#### description:

The apartment is located in the sought-after area of Santa Ponsa, known for its picturesque landscapes and proximity to the island's beaches.

This apartment impresses with its compact size and functional layout. Despite its 36 sqm, it offers a bedroom, a bathroom and an open-plan living and dining area. This makes it ideal for singles or couples looking for a cozy residence near the sea.

Further features of this apartment include air conditioning, which ensures pleasant temperatures during the warm summer months. In addition, the apartment has high-quality floor coverings and stylish finishes.