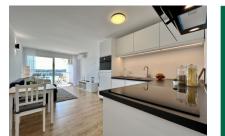

#### description:

The apartment is located in the sought-after area of Santa Ponsa, known for its picturesque landscapes and proximity to the island's beaches.

This apartment impresses with its compact size and functional layout. Despite its 36 sqm, it offers a bedroom, a bathroom and an open-plan living and dining area. This makes it ideal for singles or couples looking for a cozy residence near the sea.

Further features of this apartment include air conditioning, which ensures pleasant temperatures during the warm summer months. In addition, the apartment has high-quality floor coverings and stylish finishes.