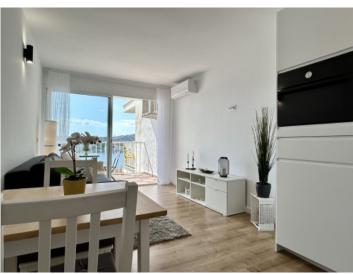

#### description:

The apartment is located in the sought-after area of Santa Ponsa, known for its picturesque landscapes and proximity to the island's beaches.

This apartment impresses with its compact size and functional layout. Despite its 36 sqm, it offers a bedroom, a bathroom and an open-plan living and dining area. This makes it ideal for singles or couples looking for a cozy residence near the sea.

The highlight of this apartment is the south-facing covered balcony with sea views, which offers magnificent views and creates an idyllic ambience for relaxing outdoors. Direct access from the living area to the balcony allows residents to enjoy the sea breeze and spectacular sunsets.

Further features of this apartment include air conditioning, which ensures pleasant temperatures during the warm summer months. In addition, the apartment has high-quality floor coverings and stylish finishes.