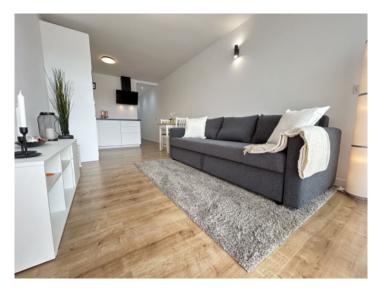

#### description:

The apartment is located in the sought-after area of Santa Ponsa, known for its picturesque landscapes and proximity to the island's beaches.

This apartment impresses with its compact size and functional layout. Despite its 36 sqm, it offers a bedroom, a bathroom and an open-plan living and dining area. This makes it ideal for singles or couples looking for a cozy residence near the sea.

Further features of this apartment include air conditioning, which ensures pleasant temperatures during the warm summer months. In addition, the apartment has high-quality floor coverings and stylish finishes.