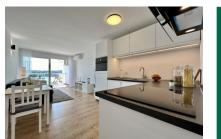

#### description:

The apartment is located in the sought-after area of Santa Ponsa, known for its picturesque landscapes and proximity to the island's beaches.

This apartment impresses with its compact size and functional layout. Despite its 36 sqm, it offers a bedroom, a bathroom and an open-plan living and dining area. This makes it ideal for singles or couples looking for a cozy residence near the sea.

Further features of this apartment include air conditioning, which ensures pleasant temperatures during the warm summer months. In addition, the apartment has high-quality floor coverings and stylish finishes.