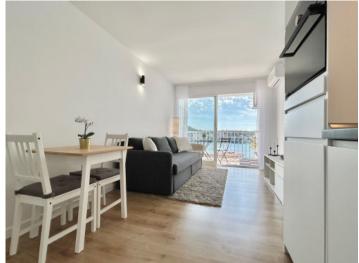

#### description:

The apartment is located in the sought-after area of Santa Ponsa, known for its picturesque landscapes and proximity to the island's beaches.

This apartment impresses with its compact size and functional layout. Despite its 36 sqm, it offers a bedroom, a bathroom and an open-plan living and dining area. This makes it ideal for singles or couples looking for a cozy residence near the sea.

The highlight of this apartment is the south-facing covered balcony with sea views, which offers magnificent views and creates an idyllic ambience for relaxing outdoors. Direct access from the living area to the balcony allows residents to enjoy the sea breeze and spectacular sunsets.

Further features of this apartment include air conditioning, which ensures pleasant temperatures during the warm summer months. In addition, the apartment has high-quality floor coverings and stylish finishes.