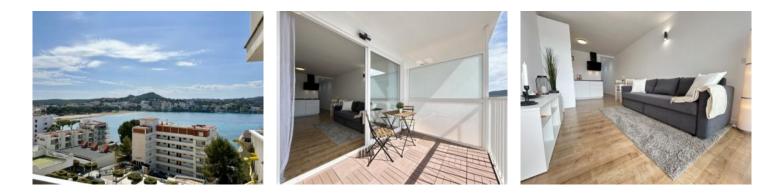

#### description:

The apartment is located in the sought-after area of Santa Ponsa, known for its picturesque landscapes and proximity to the island's beaches.

This apartment impresses with its compact size and functional layout. Despite its 36 sqm, it offers a bedroom, a bathroom and an open-plan living and dining area. This makes it ideal for singles or couples looking for a cozy residence near the sea.

The highlight of this apartment is the south-facing covered balcony with sea views, which offers magnificent views and creates an idyllic ambience for relaxing outdoors. Direct access from the living area to the balcony allows residents to enjoy the sea breeze and spectacular sunsets.

Further features of this apartment include air conditioning, which ensures pleasant temperatures during the warm summer months. In addition, the apartment has high-quality floor coverings and stylish finishes.