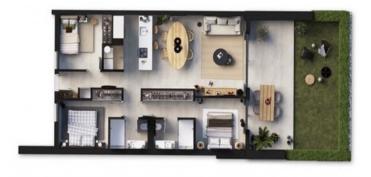

This duplex apartment offers approx. 91.88 sqm of constructed interior space with 3 bedrooms and 3 bathrooms, two of which are en suite. The bright living-dining area with an open-plan kitchen opens onto a 21.65 sqm terrace.

A highlight is the direct access to the idyllic garden of 23.80 sqm, as well as the generous 67.82 sqm rooftop terrace – perfect for relaxing and enjoying the panoramic views.