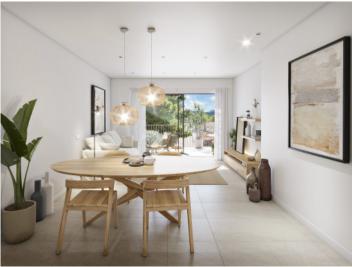

This duplex apartment offers approx. 91.88 sqm of constructed interior space with 3 bedrooms and 3 bathrooms, two of which are en suite. The bright living-dining area with an open-plan kitchen opens onto a 21.65 sqm terrace.