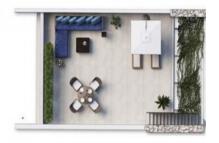

This duplex apartment offers approx. 91.88 sqm of constructed interior space with 3 bedrooms and 3 bathrooms, two of which are en suite. The bright living-dining area with an open-plan kitchen opens onto a 21.65 sqm terrace.

A highlight is the direct access to the idyllic garden of 23.80 sqm, as well as the generous 67.82 sqm rooftop terrace – perfect for relaxing and enjoying the panoramic views.