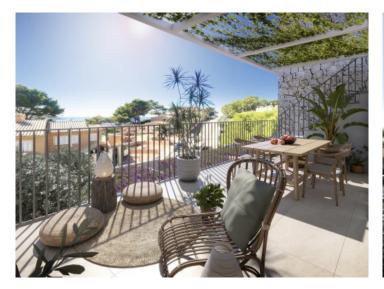

This duplex apartment offers approx. 91.88 sqm of constructed interior space with 3 bedrooms and 3 bathrooms, two of which are en suite. The bright living-dining area with an open-plan kitchen opens onto a 21.65 sqm terrace.

A highlight is the direct access to the idyllic garden of 23.80 sqm, as well as the generous 67.82 sqm rooftop terrace – perfect for relaxing and enjoying the panoramic views.

#### Features include:

Silestone countertops & Siemens appliances, underfloor heating in the bathrooms, solid wood doors, anthracite aluminum double-glazed windows, floor-level terrace doors, electric shutters in the bedrooms, tile flooring indoors & outdoors, air-to-air heat pump climate system with integrated vents, and LED lighting package.