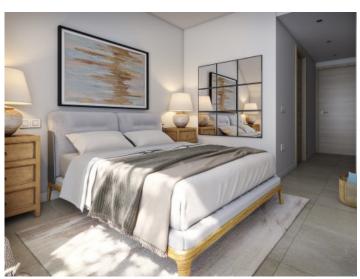

This duplex apartment offers approx. 91.88 sqm of constructed interior space with 3 bedrooms and 3 bathrooms, two of which are en suite. The bright living-dining area with an open-plan kitchen opens onto a 21.65 sqm terrace.

#### Features include:

Silestone countertops & Siemens appliances, underfloor heating in the bathrooms, solid wood doors, anthracite aluminum double-glazed windows, floor-level terrace doors, electric shutters in the bedrooms, tile flooring indoors & outdoors, air-to-air heat pump climate system with integrated vents, and LED lighting package.