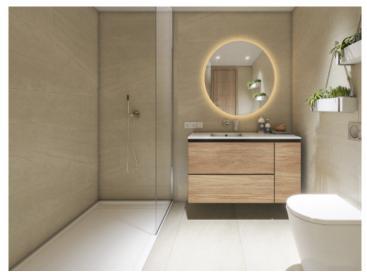

This duplex apartment offers approx. 91.88 sqm of constructed interior space with 3 bedrooms and 3 bathrooms, two of which are en suite. The bright living-dining area with an open-plan kitchen opens onto a 21.65 sqm terrace.

#### Features include:

Silestone countertops & Siemens appliances, underfloor heating in the bathrooms, solid wood doors, anthracite aluminum double-glazed windows, floor-level terrace doors, electric shutters in the bedrooms, tile flooring indoors & outdoors, air-to-air heat pump climate system with integrated vents, and LED lighting package.