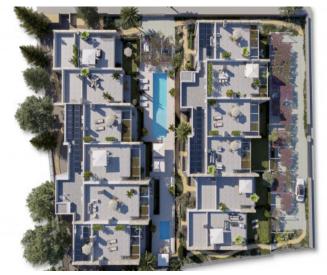

The high-quality new development consists of 8 penthouses, 8 garden apartments, and 4 duplex units with private gardens and rooftop terraces. It features spacious outdoor areas, a stylish communal pool, private carports, and is being developed by a renowned builder with great attention to detail. The architecture focuses on natural tones, lightness, and durability – in perfect Mediterranean elegance.