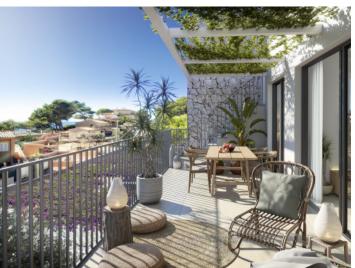

This duplex apartment offers approx. 91.88 sqm of constructed interior space with 3 bedrooms and 3 bathrooms, two of which are en suite. The bright living-dining area with an open-plan kitchen opens onto a 21.65 sqm terrace.

A highlight is the direct access to the idyllic garden of 23.80 sqm, as well as the generous 67.82 sqm rooftop terrace – perfect for relaxing and enjoying the panoramic views.

#### Features include:

Silestone countertops & Siemens appliances, underfloor heating in the bathrooms, solid wood doors, anthracite aluminum double-glazed windows, floor-level terrace doors, electric shutters in the bedrooms, tile flooring indoors & outdoors, air-to-air heat pump climate system with integrated vents, and LED lighting package.