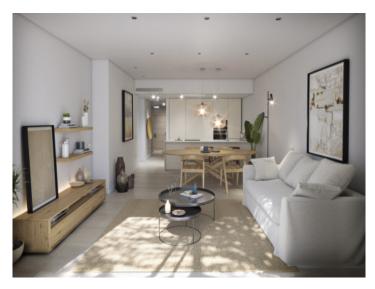

This duplex apartment offers approx. 91.88 sqm of constructed interior space with 3 bedrooms and 3 bathrooms, two of which are en suite. The bright living-dining area with an open-plan kitchen opens onto a 21.65 sqm terrace.