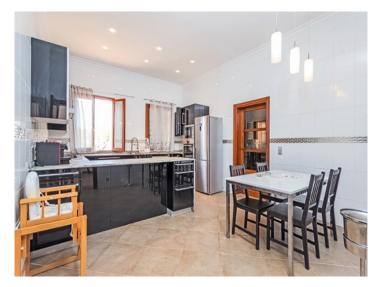

The finca consists of 6 bedrooms, 3 bathrooms, a kitchen, a living area with fireplace, indoor and outdoor BBQ area, 6 x 12 m swimming pool, 3 sitting rooms, and a garage with space for 2 cars and cellar.