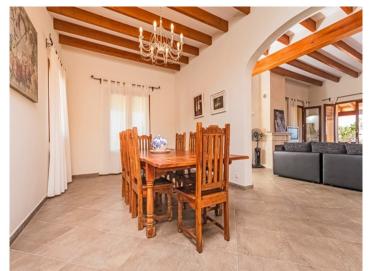

The finca consists of 6 bedrooms, 3 bathrooms, a kitchen, a living area with fireplace, indoor and outdoor BBQ area, 6 x 12 m swimming pool, 3 sitting rooms, and a garage with space for 2 cars and cellar.