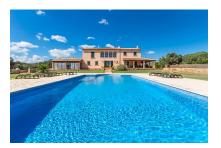

#### Striking property with sea view in Portocolom

séjour: 700 m<sup>2</sup> piscine:

terrain: 21.000 m<sup>2</sup> energy certificate: c

chambres: 6 salles de bain: 3

vue sur la mer: ✓ prix: € 3.500.000,-

#### description:

This impressive property in Portocolom leaves nothing to be desired.

The finca is situated in Portocolom on a 21,000 sqm plot with a living area of 800 sqm.

It was built 10 years ago to a very high quality and offers its inhabitants a lot of privacy and comfort.

The finca consists of 6 bedrooms, 3 bathrooms, a kitchen, a living area with fireplace, indoor and outdoor BBQ area, 6 x 12 m swimming pool, 3 sitting rooms, and a garage with space for 2 cars and cellar.