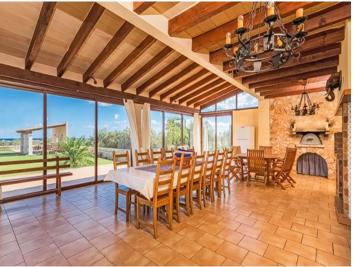

The finca consists of 6 bedrooms, 3 bathrooms, a kitchen, a living area with fireplace, indoor and outdoor BBQ area, 6 x 12 m swimming pool, 3 sitting rooms, and a garage with space for 2 cars and cellar.

All rooms have an impressive sea view and from the terraces you can also enjoy the mountain scenery.

The property further features an alarm system, central heating, and much privacy.