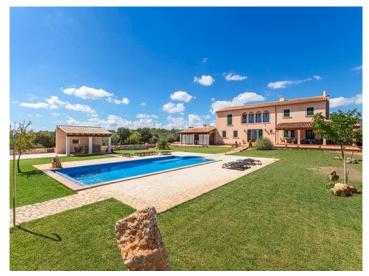

#### Striking property with sea view in Portocolom

séjour: 700 m<sup>2</sup> piscine:

terrain: 21.000 m<sup>2</sup> energy certificate: c

chambres: 6 salles de bain: 3

vue sur la mer: ✓ prix: € 3.500.000,-

#### description:

This impressive property in Portocolom leaves nothing to be desired.

The finca is situated in Portocolom on a 21,000 sqm plot with a living area of 800 sqm.

It was built 10 years ago to a very high quality and offers its inhabitants a lot of privacy and comfort.

The finca consists of 6 bedrooms, 3 bathrooms, a kitchen, a living area with fireplace, indoor and outdoor BBQ area, 6 x 12 m swimming pool, 3 sitting rooms, and a garage with space for 2 cars and cellar.

All rooms have an impressive sea view and from the terraces you can also enjoy the mountain scenery.

The property further features an alarm system, central heating, and much privacy.