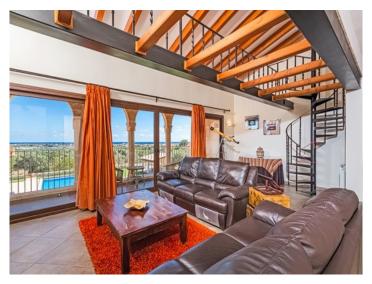

The finca consists of 6 bedrooms, 3 bathrooms, a kitchen, a living area with fireplace, indoor and outdoor BBQ area, 6 x 12 m swimming pool, 3 sitting rooms, and a garage with space for 2 cars and cellar.

All rooms have an impressive sea view and from the terraces you can also enjoy the mountain scenery.

The property further features an alarm system, central heating, and much privacy.