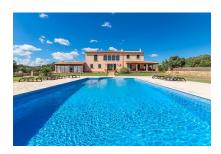

#### description:

This impressive property in Portocolom leaves nothing to be desired.

The finca is situated in Portocolom on a 21,000 sqm plot with a living area of 800 sqm.

It was built 10 years ago to a very high quality and offers its inhabitants a lot of privacy and comfort.

The finca consists of 6 bedrooms, 3 bathrooms, a kitchen, a living area with fireplace, indoor and outdoor BBQ area, 6 x 12 m swimming pool, 3 sitting rooms, and a garage with space for 2 cars and cellar.

All rooms have an impressive sea view and from the terraces you can also enjoy the mountain scenery.

The property further features an alarm system, central heating, and much privacy.