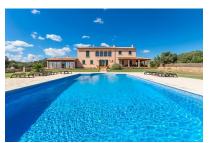

#### Striking property with sea view in Portocolom

séjour: 700 m<sup>2</sup> piscine:

terrain: 21.000 m<sup>2</sup> energy certificate: c

chambres: 6 salles de bain: 3

vue sur la mer: ✓ prix: € 3.500.000,-

#### description:

This impressive property in Portocolom leaves nothing to be desired.

The finca is situated in Portocolom on a 21,000 sqm plot with a living area of 800 sqm.

It was built 10 years ago to a very high quality and offers its inhabitants a lot of privacy and comfort.

The finca consists of 6 bedrooms, 3 bathrooms, a kitchen, a living area with fireplace, indoor and outdoor BBQ area, 6 x 12 m swimming pool, 3 sitting rooms, and a garage with space for 2 cars and cellar.