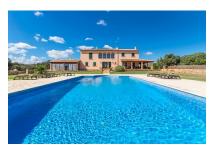

#### Striking property with sea view in Portocolom

séjour: 700 m<sup>2</sup> piscine:

terrain: 21.000 m<sup>2</sup> energy certificate: c

chambres: 6 salles de bain: 3

vue sur la mer: ✓ prix: € 3.500.000,-

#### description:

This impressive property in Portocolom leaves nothing to be desired.

The finca is situated in Portocolom on a 21,000 sqm plot with a living area of 800 sqm.

It was built 10 years ago to a very high quality and offers its inhabitants a lot of privacy and comfort.

The finca consists of 6 bedrooms, 3 bathrooms, a kitchen, a living area with fireplace, indoor and outdoor BBQ area, 6 x 12 m swimming pool, 3 sitting rooms, and a garage with space for 2 cars and cellar.