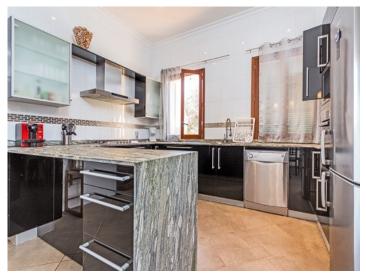

The finca consists of 6 bedrooms, 3 bathrooms, a kitchen, a living area with fireplace, indoor and outdoor BBQ area, 6 x 12 m swimming pool, 3 sitting rooms, and a garage with space for 2 cars and cellar.