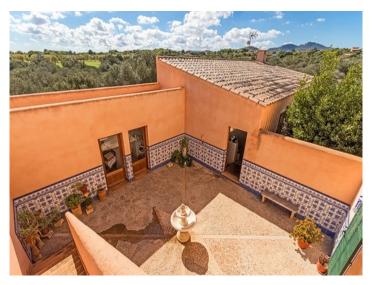

#### description:

This impressive property in Portocolom leaves nothing to be desired.

The finca is situated in Portocolom on a 21,000 sqm plot with a living area of 800 sqm.

It was built 10 years ago to a very high quality and offers its inhabitants a lot of privacy and comfort.

The finca consists of 6 bedrooms, 3 bathrooms, a kitchen, a living area with fireplace, indoor and outdoor BBQ area, 6 x 12 m swimming pool, 3 sitting rooms, and a garage with space for 2 cars and cellar.

All rooms have an impressive sea view and from the terraces you can also enjoy the mountain scenery.

The property further features an alarm system, central heating, and much privacy.