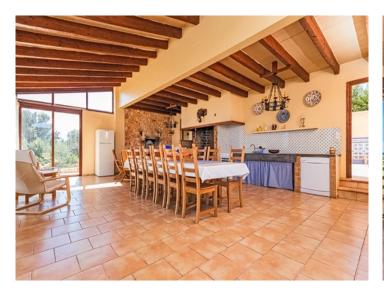

The finca consists of 6 bedrooms, 3 bathrooms, a kitchen, a living area with fireplace, indoor and outdoor BBQ area, 6 x 12 m swimming pool, 3 sitting rooms, and a garage with space for 2 cars and cellar.

All rooms have an impressive sea view and from the terraces you can also enjoy the mountain scenery.

The property further features an alarm system, central heating, and much privacy.