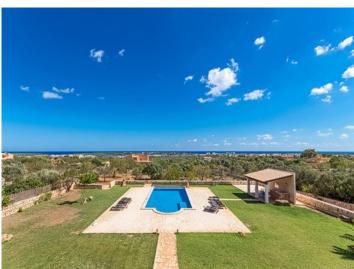

The finca consists of 6 bedrooms, 3 bathrooms, a kitchen, a living area with fireplace, indoor and outdoor BBQ area, 6 x 12 m swimming pool, 3 sitting rooms, and a garage with space for 2 cars and cellar.

All rooms have an impressive sea view and from the terraces you can also enjoy the mountain scenery.

The property further features an alarm system, central heating, and much privacy.