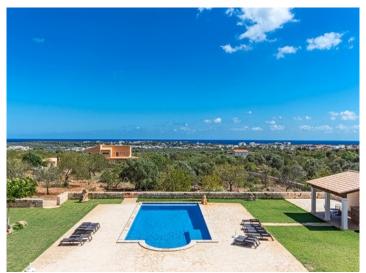

The finca consists of 6 bedrooms, 3 bathrooms, a kitchen, a living area with fireplace, indoor and outdoor BBQ area, 6 x 12 m swimming pool, 3 sitting rooms, and a garage with space for 2 cars and cellar.

All rooms have an impressive sea view and from the terraces you can also enjoy the mountain scenery.

The property further features an alarm system, central heating, and much privacy.