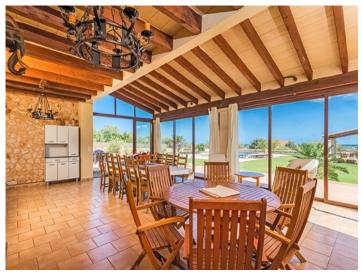

The finca consists of 6 bedrooms, 3 bathrooms, a kitchen, a living area with fireplace, indoor and outdoor BBQ area, 6 x 12 m swimming pool, 3 sitting rooms, and a garage with space for 2 cars and cellar.

All rooms have an impressive sea view and from the terraces you can also enjoy the mountain scenery.

The property further features an alarm system, central heating, and much privacy.