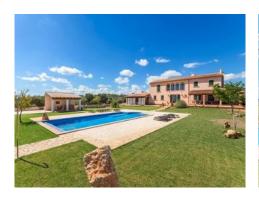

#### description:

This impressive property in Portocolom leaves nothing to be desired.

The finca is situated in Portocolom on a 21,000 sqm plot with a living area of 800 sqm.

It was built 10 years ago to a very high quality and offers its inhabitants a lot of privacy and comfort.

The finca consists of 6 bedrooms, 3 bathrooms, a kitchen, a living area with fireplace, indoor and outdoor BBQ area, 6 x 12 m swimming pool, 3 sitting rooms, and a garage with space for 2 cars and cellar.