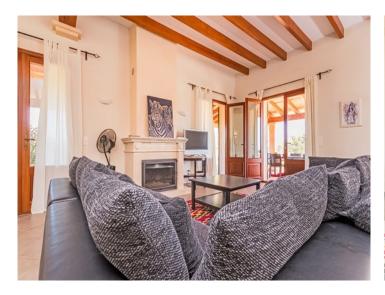

The finca consists of 6 bedrooms, 3 bathrooms, a kitchen, a living area with fireplace, indoor and outdoor BBQ area, 6 x 12 m swimming pool, 3 sitting rooms, and a garage with space for 2 cars and cellar.