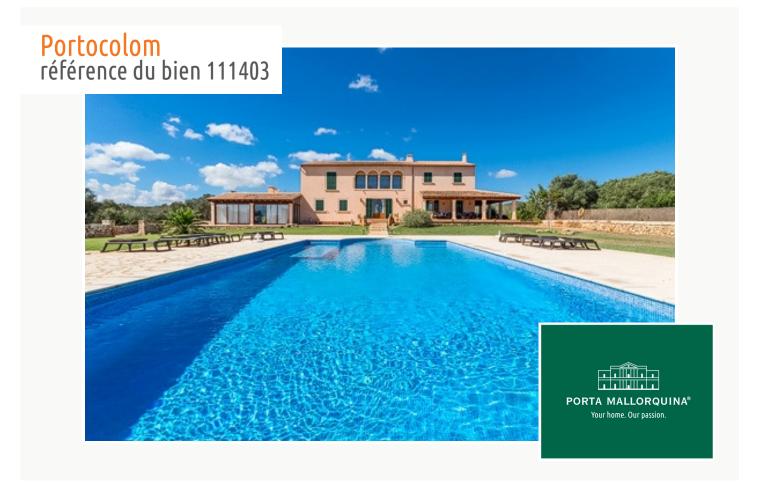

#### Striking property with sea view in Portocolom

séjour: 700 m<sup>2</sup> piscine:

terrain: 21.000 m<sup>2</sup> energy certificate: c

chambres: 6 salles de bain: 3

vue sur la mer: ✓ prix: € 3.500.000,-

#### description:

This impressive property in Portocolom leaves nothing to be desired.

The finca is situated in Portocolom on a 21,000 sqm plot with a living area of 800 sqm.

It was built 10 years ago to a very high quality and offers its inhabitants a lot of privacy and comfort.

The finca consists of 6 bedrooms, 3 bathrooms, a kitchen, a living area with fireplace, indoor and outdoor BBQ area, 6 x 12 m swimming pool, 3 sitting rooms, and a garage with space for 2 cars and cellar.