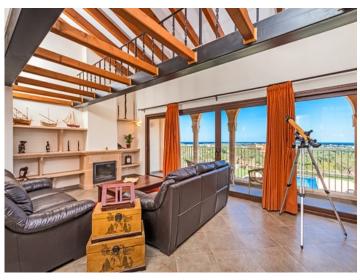

The finca consists of 6 bedrooms, 3 bathrooms, a kitchen, a living area with fireplace, indoor and outdoor BBQ area, 6 x 12 m swimming pool, 3 sitting rooms, and a garage with space for 2 cars and cellar.

All rooms have an impressive sea view and from the terraces you can also enjoy the mountain scenery.

The property further features an alarm system, central heating, and much privacy.