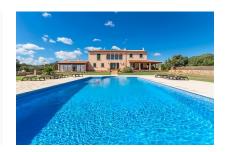

The finca consists of 6 bedrooms, 3 bathrooms, a kitchen, a living area with fireplace, indoor and outdoor BBQ area, 6 x 12 m swimming pool, 3 sitting rooms, and a garage with space for 2 cars and cellar.

All rooms have an impressive sea view and from the terraces you can also enjoy the mountain scenery.

The property further features an alarm system, central heating, and much privacy.