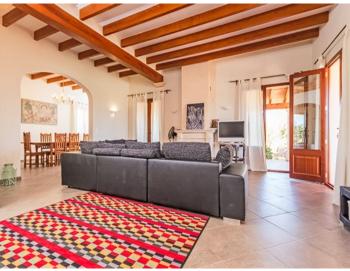

The finca consists of 6 bedrooms, 3 bathrooms, a kitchen, a living area with fireplace, indoor and outdoor BBQ area, 6 x 12 m swimming pool, 3 sitting rooms, and a garage with space for 2 cars and cellar.