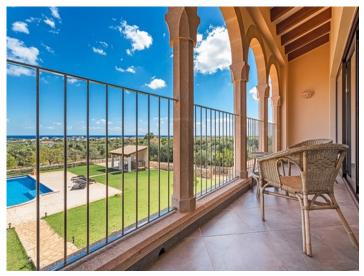

The finca consists of 6 bedrooms, 3 bathrooms, a kitchen, a living area with fireplace, indoor and outdoor BBQ area, 6 x 12 m swimming pool, 3 sitting rooms, and a garage with space for 2 cars and cellar.

All rooms have an impressive sea view and from the terraces you can also enjoy the mountain scenery.

The property further features an alarm system, central heating, and much privacy.