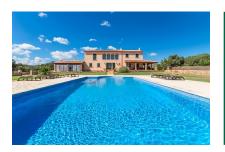

#### Striking property with sea view in Portocolom

séjour: 700 m<sup>2</sup> piscine:

terrain: 21.000 m<sup>2</sup> energy certificate: c

chambres: 6 salles de bain: 3

vue sur la mer: ✓ prix: € 3.500.000,-

#### description:

This impressive property in Portocolom leaves nothing to be desired.

The finca is situated in Portocolom on a 21,000 sqm plot with a living area of 800 sqm.

It was built 10 years ago to a very high quality and offers its inhabitants a lot of privacy and comfort.

The finca consists of 6 bedrooms, 3 bathrooms, a kitchen, a living area with fireplace, indoor and outdoor BBQ area, 6 x 12 m swimming pool, 3 sitting rooms, and a garage with space for 2 cars and cellar.