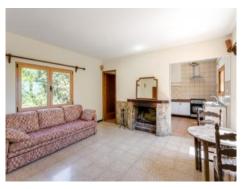

#### description:

This finca is situated on a hill in a wooded area only a few kms from Puigpunyent.

It is spread over 2 levels, each with its own entrance. On the first floor there is an open, approx. 20 sqm terrace which leads into the interior of the house with a living area with fireplace, a kitchen, a bedroom with dressing room, and a bathroom. The ground floor houses a second bedroom, a bathroom, a utility room and a large storage room containing the batteries for the solar plant and the gas boiler.