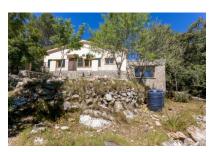

#### Idyllic finca surrounded by nature in Puigpunyent

séjour: 98 m<sup>2</sup> piscine: -

terrain: 16.815 m<sup>2</sup> energy certificate: c

chambres: 2 salles de bain: 2

vue sur la mer: - **prix:** € **380.000,-**

#### description:

This finca is situated on a hill in a wooded area only a few kms from Puigpunyent.

It is spread over 2 levels, each with its own entrance. On the first floor there is an open, approx. 20 sqm terrace which leads into the interior of the house with a living area with fireplace, a kitchen, a bedroom with dressing room, and a bathroom. The ground floor houses a second bedroom, a bathroom, a utility room and a large storage room containing the batteries for the solar plant and the gas boiler.