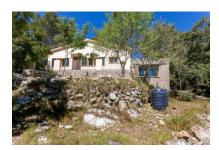

#### Idyllic finca surrounded by nature in Puigpunyent

séjour: 98 m<sup>2</sup> piscine: -

terrain: 16.815 m<sup>2</sup> energy certificate: c

chambres: 2 salles de bain: 2

vue sur la mer: - **prix:** € **380.000,-**

#### description:

This finca is situated on a hill in a wooded area only a few kms from Puigpunyent.

It is spread over 2 levels, each with its own entrance. On the first floor there is an open, approx. 20 sqm terrace which leads into the interior of the house with a living area with fireplace, a kitchen, a bedroom with dressing room, and a bathroom. The ground floor houses a second bedroom, a bathroom, a utility room and a large storage room containing the batteries for the solar plant and the gas boiler.