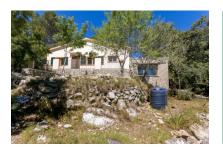

#### Idyllic finca surrounded by nature in Puigpunyent

séjour: 98 m<sup>2</sup> piscine: -

terrain: 16.815 m<sup>2</sup> energy certificate: c

chambres: 2 salles de bain: 2

vue sur la mer: - **prix:** € **380.000,-**

#### description:

This finca is situated on a hill in a wooded area only a few kms from Puigpunyent.

It is spread over 2 levels, each with its own entrance. On the first floor there is an open, approx. 20 sqm terrace which leads into the interior of the house with a living area with fireplace, a kitchen, a bedroom with dressing room, and a bathroom. The ground floor houses a second bedroom, a bathroom, a utility room and a large storage room containing the batteries for the solar plant and the gas boiler.