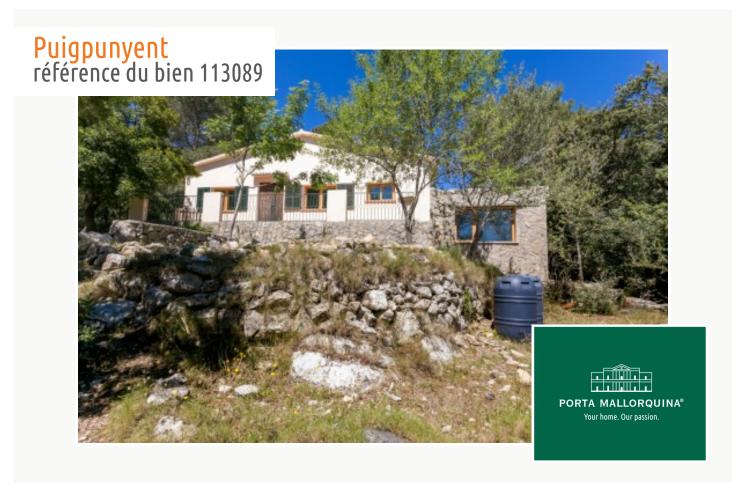

#### Idyllic finca surrounded by nature in Puigpunyent

séjour: 98 m<sup>2</sup> piscine: -

terrain: 16.815 m<sup>2</sup> energy certificate: c

chambres: 2 salles de bain: 2

vue sur la mer: - **prix:** € **380.000,-**

#### description:

This finca is situated on a hill in a wooded area only a few kms from Puigpunyent.

It is spread over 2 levels, each with its own entrance. On the first floor there is an open, approx. 20 sqm terrace which leads into the interior of the house with a living area with fireplace, a kitchen, a bedroom with dressing room, and a bathroom. The ground floor houses a second bedroom, a bathroom, a utility room and a large storage room containing the batteries for the solar plant and the gas boiler.