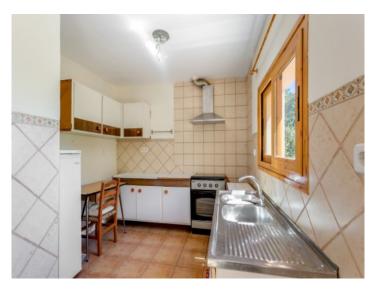

#### description:

This finca is situated on a hill in a wooded area only a few kms from Puigpunyent.

It is spread over 2 levels, each with its own entrance. On the first floor there is an open, approx. 20 sqm terrace which leads into the interior of the house with a living area with fireplace, a kitchen, a bedroom with dressing room, and a bathroom. The ground floor houses a second bedroom, a bathroom, a utility room and a large storage room containing the batteries for the solar plant and the gas boiler.