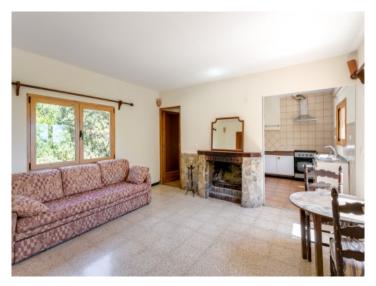

#### description:

This finca is situated on a hill in a wooded area only a few kms from Puigpunyent.

It is spread over 2 levels, each with its own entrance. On the first floor there is an open, approx. 20 sqm terrace which leads into the interior of the house with a living area with fireplace, a kitchen, a bedroom with dressing room, and a bathroom. The ground floor houses a second bedroom, a bathroom, a utility room and a large storage room containing the batteries for the solar plant and the gas boiler.