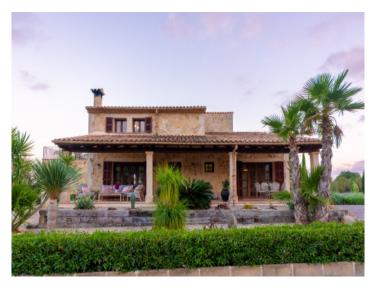

#### description:

This enchanting country estate is situated in a wonderful corner of Selva, surrounded by majestic mountain scenery and forming an idyllic paradise in the midst of luxuriant natural surroundings.

The two-story finca has a living space of 341 sqm and exudes pure luxury and refined style. On the ground floor entry is via a spacious living room with a cosy wood-burning stove, and offering views of the artistically laid out gardens. A large archway separates the living room from the elegant dining area and the modern Nolte fitted kitchen, and is seamlessly connected to a further covered terrace.