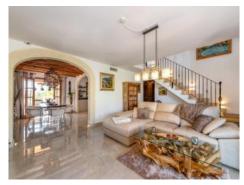

The two-story finca has a living space of 341 sqm and exudes pure luxury and refined style. On the ground floor entry is via a spacious living room with a cosy wood-burning stove, and offering views of the artistically laid out gardens. A large archway separates the living room from the elegant dining area and the modern Nolte fitted kitchen, and is seamlessly connected to a further covered terrace.

Also on this level is the master bedroom with en-suite bathroom with underfloor heating, and a dressing room.

On the upper floor there are 3 further bedrooms and a bathroom, and 2 large terraces offering breathtaking panoramic views of the Tramuntana mountains and over the horse paddock.