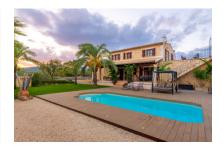

The two-story finca has a living space of 341 sqm and exudes pure luxury and refined style. On the ground floor entry is via a spacious living room with a cosy wood-burning stove, and offering views of the artistically laid out gardens. A large archway separates the living room from the elegant dining area and the modern Nolte fitted kitchen, and is seamlessly connected to a further covered terrace.

Everything is surrounded by well-maintained gardens housing a variety of plants and trees, including majestic palms and fragrant Mediterranean shrubs. A 30 sqm saltwater pool surrounded by an 85 sqm terrace with durable WPC-wood decking invites to relax and enjoy.