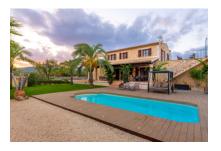

The two-story finca has a living space of 341 sqm and exudes pure luxury and refined style. On the ground floor entry is via a spacious living room with a cosy wood-burning stove, and offering views of the artistically laid out gardens. A large archway separates the living room from the elegant dining area and the modern Nolte fitted kitchen, and is seamlessly connected to a further covered terrace.

Everything is surrounded by well-maintained gardens housing a variety of plants and trees, including majestic palms and fragrant Mediterranean shrubs. A 30 sqm saltwater pool surrounded by an 85 sqm terrace with durable WPC-wood decking invites to relax and enjoy.