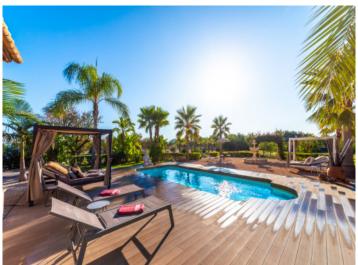

Everything is surrounded by well-maintained gardens housing a variety of plants and trees, including majestic palms and fragrant Mediterranean shrubs. A 30 sqm saltwater pool surrounded by an 85 sqm terrace with durable WPC-wood decking invites to relax and enjoy.