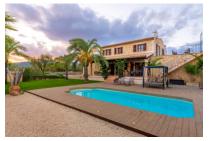

The two-story finca has a living space of 341 sqm and exudes pure luxury and refined style. On the ground floor entry is via a spacious living room with a cosy wood-burning stove, and offering views of the artistically laid out gardens. A large archway separates the living room from the elegant dining area and the modern Nolte fitted kitchen, and is seamlessly connected to a further covered terrace.

Everything is surrounded by well-maintained gardens housing a variety of plants and trees, including majestic palms and fragrant Mediterranean shrubs. A 30 sqm saltwater pool surrounded by an 85 sqm terrace with durable WPC-wood decking invites to relax and enjoy.