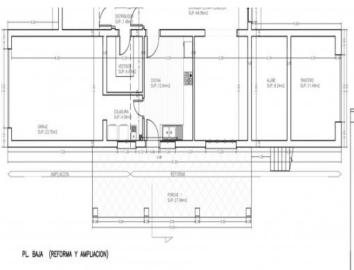

The two-story finca has a living space of 341 sqm and exudes pure luxury and refined style. On the ground floor entry is via a spacious living room with a cosy wood-burning stove, and offering views of the artistically laid out gardens. A large archway separates the living room from the elegant dining area and the modern Nolte fitted kitchen, and is seamlessly connected to a further covered terrace.

Also on this level is the master bedroom with en-suite bathroom with underfloor heating, and a dressing room.

On the upper floor there are 3 further bedrooms and a bathroom, and 2 large terraces offering breathtaking panoramic views of the Tramuntana mountains and over the horse paddock.