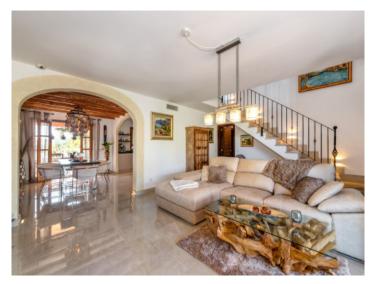

The two-story finca has a living space of 341 sqm and exudes pure luxury and refined style. On the ground floor entry is via a spacious living room with a cosy wood-burning stove, and offering views of the artistically laid out gardens. A large archway separates the living room from the elegant dining area and the modern Nolte fitted kitchen, and is seamlessly connected to a further covered terrace.

Also on this level is the master bedroom with en-suite bathroom with underfloor heating, and a dressing room.

On the upper floor there are 3 further bedrooms and a bathroom, and 2 large terraces offering breathtaking panoramic views of the Tramuntana mountains and over the horse paddock.