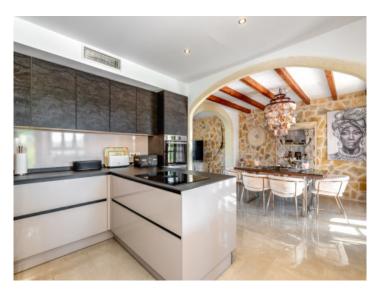

The two-story finca has a living space of 341 sqm and exudes pure luxury and refined style. On the ground floor entry is via a spacious living room with a cosy wood-burning stove, and offering views of the artistically laid out gardens. A large archway separates the living room from the elegant dining area and the modern Nolte fitted kitchen, and is seamlessly connected to a further covered terrace.