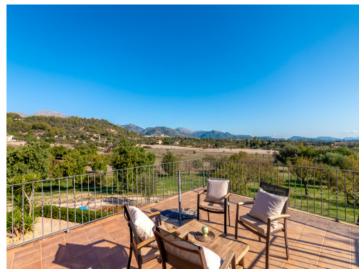

Also on this level is the master bedroom with en-suite bathroom with underfloor heating, and a dressing room.

On the upper floor there are 3 further bedrooms and a bathroom, and 2 large terraces offering breathtaking panoramic views of the Tramuntana mountains and over the horse paddock.

Everything is surrounded by well-maintained gardens housing a variety of plants and trees, including majestic palms and fragrant Mediterranean shrubs. A 30 sqm saltwater pool surrounded by an 85 sqm terrace with durable WPC-wood decking invites to relax and enjoy.