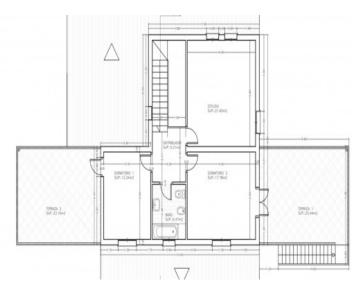

Also on this level is the master bedroom with en-suite bathroom with underfloor heating, and a dressing room.

On the upper floor there are 3 further bedrooms and a bathroom, and 2 large terraces offering breathtaking panoramic views of the Tramuntana mountains and over the horse paddock.