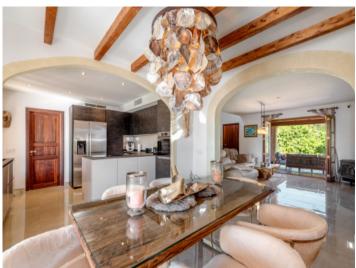

The two-story finca has a living space of 341 sqm and exudes pure luxury and refined style. On the ground floor entry is via a spacious living room with a cosy wood-burning stove, and offering views of the artistically laid out gardens. A large archway separates the living room from the elegant dining area and the modern Nolte fitted kitchen, and is seamlessly connected to a further covered terrace.