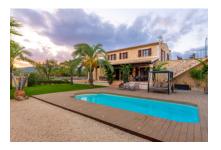

The two-story finca has a living space of 341 sqm and exudes pure luxury and refined style. On the ground floor entry is via a spacious living room with a cosy wood-burning stove, and offering views of the artistically laid out gardens. A large archway separates the living room from the elegant dining area and the modern Nolte fitted kitchen, and is seamlessly connected to a further covered terrace.

Everything is surrounded by well-maintained gardens housing a variety of plants and trees, including majestic palms and fragrant Mediterranean shrubs. A 30 sqm saltwater pool surrounded by an 85 sqm terrace with durable WPC-wood decking invites to relax and enjoy.