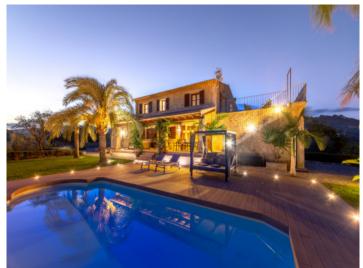

The two-story finca has a living space of 341 sqm and exudes pure luxury and refined style. On the ground floor entry is via a spacious living room with a cosy wood-burning stove, and offering views of the artistically laid out gardens. A large archway separates the living room from the elegant dining area and the modern Nolte fitted kitchen, and is seamlessly connected to a further covered terrace.

Everything is surrounded by well-maintained gardens housing a variety of plants and trees, including majestic palms and fragrant Mediterranean shrubs. A 30 sqm saltwater pool surrounded by an 85 sqm terrace with durable WPC-wood decking invites to relax and enjoy.