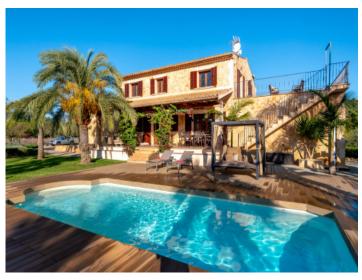

Everything is surrounded by well-maintained gardens housing a variety of plants and trees, including majestic palms and fragrant Mediterranean shrubs. A 30 sqm saltwater pool surrounded by an 85 sqm terrace with durable WPC-wood decking invites to relax and enjoy.