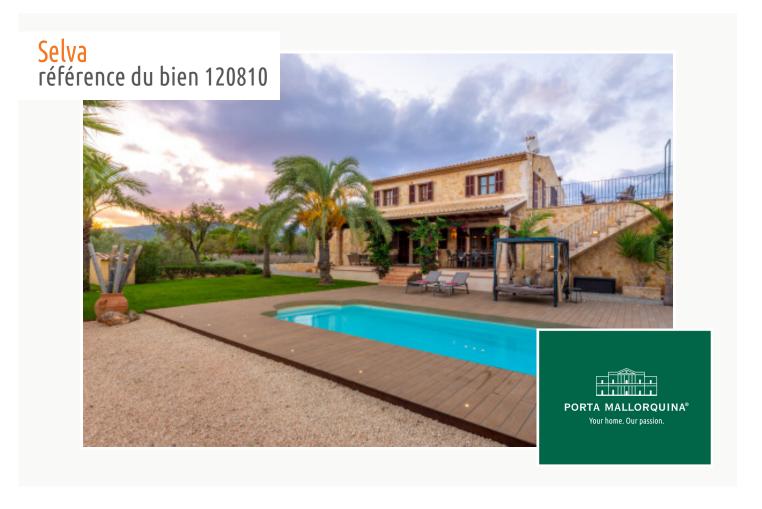

### Selva référence du bien 120810

#### description:

This enchanting country estate is situated in a wonderful corner of Selva, surrounded by majestic mountain scenery and forming an idyllic paradise in the midst of luxuriant natural surroundings.

Although perfect for lovers of nature the property also offers a coveted touristic rental license for up to 8 persons, and provides the perfect place for horse enthusiasts as it is equipped with a video-monitored paddock enclosure.

Everything is surrounded by well-maintained gardens housing a variety of plants and trees, including majestic palms and fragrant Mediterranean shrubs. A 30 sqm saltwater pool surrounded by an 85 sqm terrace with durable WPC-wood decking invites to relax and enjoy.