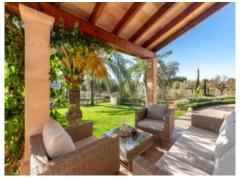

The two-story finca has a living space of 341 sqm and exudes pure luxury and refined style. On the ground floor entry is via a spacious living room with a cosy wood-burning stove, and offering views of the artistically laid out gardens. A large archway separates the living room from the elegant dining area and the modern Nolte fitted kitchen, and is seamlessly connected to a further covered terrace.