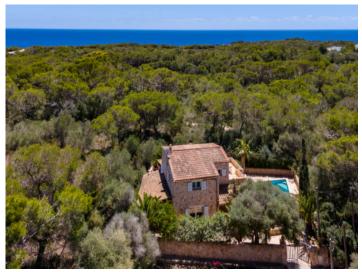

# Enchanting natural-stone finca with great charm, private pool and Mediterranean garden in Cap des Moro

séjour: 120 m² piscine:

terrain: 405 m<sup>2</sup> energy certificate: e

chambres: 4 salles de bain: 2

### description:

This exceptionally charming, natural-stone finca stands on a plot of approx. 400 sqm in the idyllic surroundings of Cap des Moro, adjacent to the Mondrago natural park with its turquoise-blue bays and untouched nature. The popular village of Santanyi is only a short drive away.

Upon entering the plot the absolute privacy and beautiful Mediterranean tree population immediately impress.

Access to the finca is on the ground level with a pleasant living/dining area and adjoining kitchen, with an oven assuring pleasant temperatures on cooler winter days, a bedroom and a bathroom. From the living area there is direct access to an inviting terrace providing the perfect shady place in summer.

In the external area the low-maintenance garden is laid out with Mediterranean plants and trees, with an idyllic pool landscape inviting to relax and enjoy the Mallorcan sunshine.

Further features include underfloor heating promising pleasant comfort throughout the year.