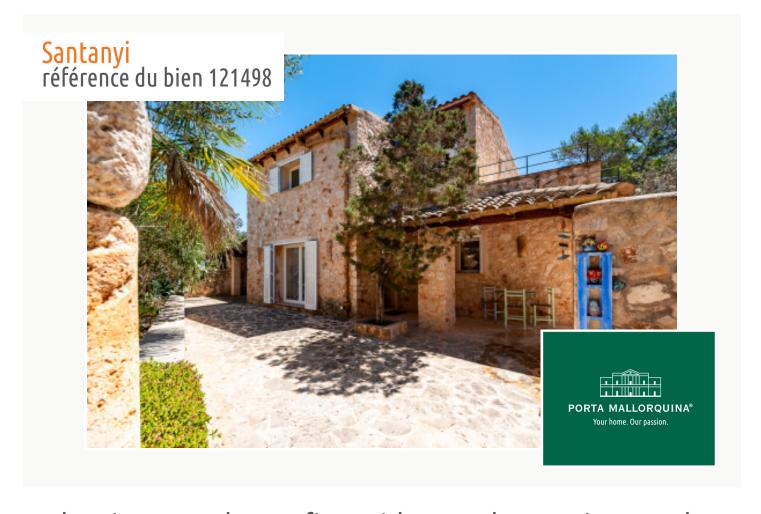

### description:

This exceptionally charming, natural-stone finca stands on a plot of approx. 400 sqm in the idyllic surroundings of Cap des Moro, adjacent to the Mondrago natural park with its turquoise-blue bays and untouched nature. The popular village of Santanyi is only a short drive away.

Upon entering the plot the absolute privacy and beautiful Mediterranean tree population immediately impress.

Access to the finca is on the ground level with a pleasant living/dining area and adjoining kitchen, with an oven assuring pleasant temperatures on cooler winter days, a bedroom and a bathroom. From the living area there is direct access to an inviting terrace providing the perfect shady place in summer.

All-in-all a true gem of a property in the midst of nature.