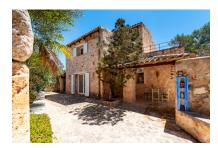

### description:

This exceptionally charming, natural-stone finca stands on a plot of approx. 400 sqm in the idyllic surroundings of Cap des Moro, adjacent to the Mondrago natural park with its turquoise-blue bays and untouched nature. The popular village of Santanyi is only a short drive away.

Upon entering the plot the absolute privacy and beautiful Mediterranean tree population immediately impress.

Access to the finca is on the ground level with a pleasant living/dining area and adjoining kitchen, with an oven assuring pleasant temperatures on cooler winter days, a bedroom and a bathroom. From the living area there is direct access to an inviting terrace providing the perfect shady place in summer.