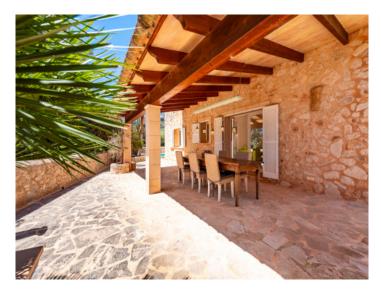

Upon entering the plot the absolute privacy and beautiful Mediterranean tree population immediately impress.

Access to the finca is on the ground level with a pleasant living/dining area and adjoining kitchen, with an oven assuring pleasant temperatures on cooler winter days, a bedroom and a bathroom. From the living area there is direct access to an inviting terrace providing the perfect shady place in summer.