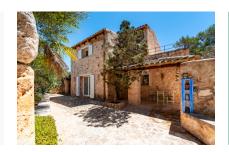

### description:

This exceptionally charming, natural-stone finca stands on a plot of approx. 400 sqm in the idyllic surroundings of Cap des Moro, adjacent to the Mondrago natural park with its turquoise-blue bays and untouched nature. The popular village of Santanyi is only a short drive away.

Upon entering the plot the absolute privacy and beautiful Mediterranean tree population immediately impress.

Access to the finca is on the ground level with a pleasant living/dining area and adjoining kitchen, with an oven assuring pleasant temperatures on cooler winter days, a bedroom and a bathroom. From the living area there is direct access to an inviting terrace providing the perfect shady place in summer.