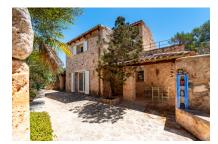

### description:

This exceptionally charming, natural-stone finca stands on a plot of approx. 400 sqm in the idyllic surroundings of Cap des Moro, adjacent to the Mondrago natural park with its turquoise-blue bays and untouched nature. The popular village of Santanyi is only a short drive away.

Upon entering the plot the absolute privacy and beautiful Mediterranean tree population immediately impress.

Access to the finca is on the ground level with a pleasant living/dining area and adjoining kitchen, with an oven assuring pleasant temperatures on cooler winter days, a bedroom and a bathroom. From the living area there is direct access to an inviting terrace providing the perfect shady place in summer.