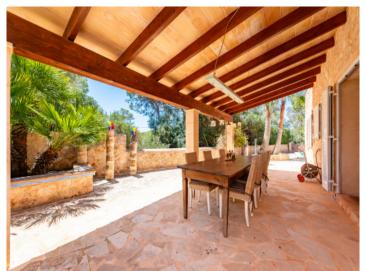

Upon entering the plot the absolute privacy and beautiful Mediterranean tree population immediately impress.

Access to the finca is on the ground level with a pleasant living/dining area and adjoining kitchen, with an oven assuring pleasant temperatures on cooler winter days, a bedroom and a bathroom. From the living area there is direct access to an inviting terrace providing the perfect shady place in summer.