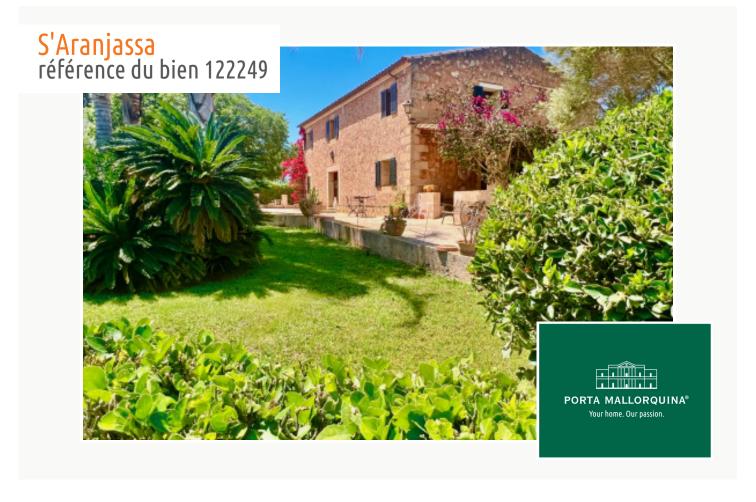

# S'Aranjassa référence du bien 122249

#### description:

Fantastic natural stone finca with guest house, stables and photovoltaic system in S'Aranjassa, Palma de Mallorca

On a spacious plot of approx. 7,200 sqm, this charming natural stone finca awaits you in a quiet yet urban location in S'Aranjassa, a sought-after district of Palma de Mallorca.

#### Highlights of the property:

- Natural stone finca with traditional character and stylish ambience
- Separate guest house ideal for family and friends.
- Horse stables with 60 sqm perfect for horse lovers or for keeping animals
- Photovoltaic system sustainable electricity generation for low energy costs
- Own well independent water supply
- Large basement with expansion potential ideal for wellness area, fitness room, bodega or hobby rooms
- Spacious plot of 7,200 sqm plenty of privacy and options for individual design