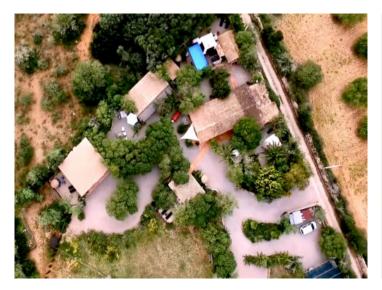

There are also 6 further guest apartments, ranging from 23 sqm to 56 sqm, all of which have a separate kitchen or kitchenette, their own bathrooms and bedrooms. Each house has its own idyllic and private terrace.

The property is very romantically overgrown and has a lot of potential for large families or for someone who would like to have many guests or offer courses in a quiet environment,

The finca is connected to electricity and water.