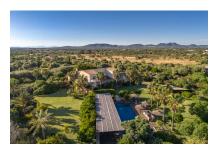

## Beautiful finca with indoor pool between Santanyi and Cala Mondrago

séjour: 805 m<sup>2</sup> piscine:

terrain: 17.848 m<sup>2</sup> energy certificate: b

chambres: 3 salles de bain: 2

vue sur la mer: - **prix:** € **3.800.000,-**

The first floor leads to the beautifully landscaped garden with a fantastic pool area and a covered terrace. There are opportunities for private retreats everywhere. To the left is a charming koi pond. There is another pond with a beautiful little house which can be reached via a footbridge. Small water features and a variety of different dragonflies invite you to linger. Here you can let go of the stress of the day. The finca has a full basement and is currently used as an additional bedroom. A spacious GYM and/or sauna could be accommodated here.