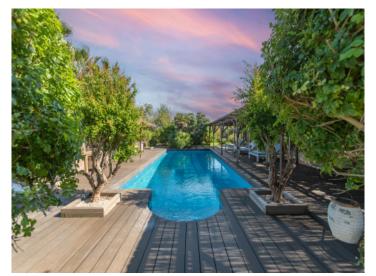

The first floor leads to the beautifully landscaped garden with a fantastic pool area and a covered terrace. There are opportunities for private retreats everywhere. To the left is a charming koi pond. There is another pond with a beautiful little house which can be reached via a footbridge. Small water features and a variety of different dragonflies invite you to linger. Here you can let go of the stress of the day. The finca has a full basement and is currently used as an additional bedroom. A spacious GYM and/or sauna could be accommodated here.