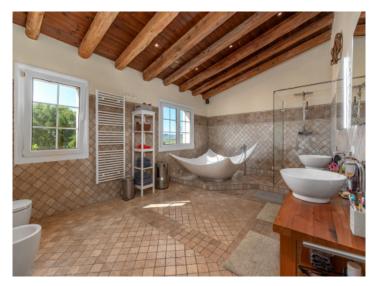

A staircase leads to the upper floor. Here you will find the master bedroom with a walk-in wardrobe and access to a balcony and another bedroom also with access to a balcony. In the center of the upper floor, there is a fantastically large bathroom, a temple of wellness. A designer bathtub is the highlight of this unique bathroom.