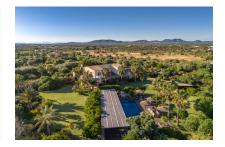

## Beautiful finca with indoor pool between Santanyi and Cala Mondrago

séjour: 805 m<sup>2</sup> piscine:

terrain: 17.848 m<sup>2</sup> energy certificate: b

chambres: 3 salles de bain: 2

vue sur la mer: - **prix:** € **3.800.000,-**

The first floor leads to the beautifully landscaped garden with a fantastic pool area and a covered terrace. There are opportunities for private retreats everywhere. To the left is a charming koi pond. There is another pond with a beautiful little house which can be reached via a footbridge. Small water features and a variety of different dragonflies invite you to linger. Here you can let go of the stress of the day. The finca has a full basement and is currently used as an additional bedroom. A spacious GYM and/or sauna could be accommodated here.

Another highlight is the indoor pool opposite the main entrance.

Further features include:

Underfloor heating, solar, air conditioning and much more.