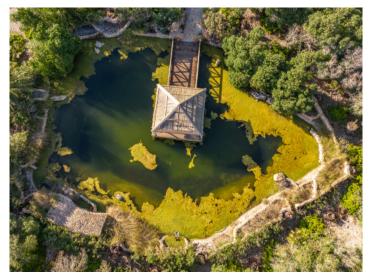

The first floor leads to the beautifully landscaped garden with a fantastic pool area and a covered terrace. There are opportunities for private retreats everywhere. To the left is a charming koi pond. There is another pond with a beautiful little house which can be reached via a footbridge. Small water features and a variety of different dragonflies invite you to linger. Here you can let go of the stress of the day. The finca has a full basement and is currently used as an additional bedroom. A spacious GYM and/or sauna could be accommodated here.