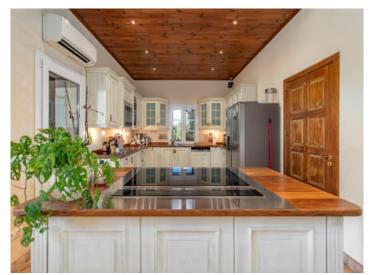

#### description:

This exceptional property near Santanyi is a hideaway in the middle of nature near Santanyi.

When the automatic gate opens, you enter the property via a beautifully planted driveway. Here you immediately feel connected to nature. Arriving at the house, a beautiful entrance area invites you to enter this finca. On the first floor there is a spacious living and dining area with an exceptionally designed fireplace. This is where the family can gather for meals or to spend cozy hours by the fireplace. To the left of this area is the separate kitchen, which leaves nothing to be desired and also offers access to an outdoor kitchen. The first floor also offers a cozy TV corner, 1 bedroom and a shower room.