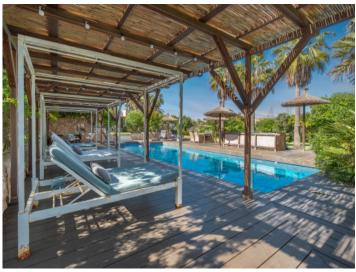

The first floor leads to the beautifully landscaped garden with a fantastic pool area and a covered terrace. There are opportunities for private retreats everywhere. To the left is a charming koi pond. There is another pond with a beautiful little house which can be reached via a footbridge. Small water features and a variety of different dragonflies invite you to linger. Here you can let go of the stress of the day. The finca has a full basement and is currently used as an additional bedroom. A spacious GYM and/or sauna could be accommodated here.