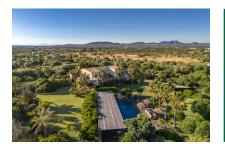

The first floor leads to the beautifully landscaped garden with a fantastic pool area and a covered terrace. There are opportunities for private retreats everywhere. To the left is a charming koi pond. There is another pond with a beautiful little house which can be reached via a footbridge. Small water features and a variety of different dragonflies invite you to linger. Here you can let go of the stress of the day. The finca has a full basement and is currently used as an additional bedroom. A spacious GYM and/or sauna could be accommodated here.

Another highlight is the indoor pool opposite the main entrance.

Further features include:

Underfloor heating, solar, air conditioning and much more.