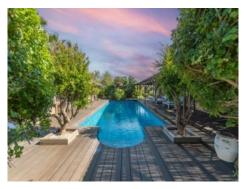

The first floor leads to the beautifully landscaped garden with a fantastic pool area and a covered terrace. There are opportunities for private retreats everywhere. To the left is a charming koi pond. There is another pond with a beautiful little house which can be reached via a footbridge. Small water features and a variety of different dragonflies invite you to linger. Here you can let go of the stress of the day. The finca has a full basement and is currently used as an additional bedroom. A spacious GYM and/or sauna could be accommodated here.