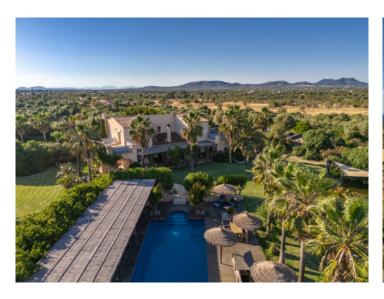

The first floor leads to the beautifully landscaped garden with a fantastic pool area and a covered terrace. There are opportunities for private retreats everywhere. To the left is a charming koi pond. There is another pond with a beautiful little house which can be reached via a footbridge. Small water features and a variety of different dragonflies invite you to linger. Here you can let go of the stress of the day. The finca has a full basement and is currently used as an additional bedroom. A spacious GYM and/or sauna could be accommodated here.

Another highlight is the indoor pool opposite the main entrance.

Further features include:

Underfloor heating, solar, air conditioning and much more.