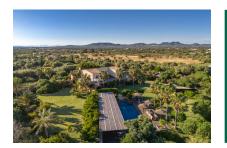

## Beautiful finca with indoor pool between Santanyi and Cala Mondrago

séjour: 805 m<sup>2</sup> piscine:

terrain: 17.848 m<sup>2</sup> energy certificate: b

chambres: 3 salles de bain: 2

vue sur la mer: - **prix:** € **3.800.000,-**

The first floor leads to the beautifully landscaped garden with a fantastic pool area and a covered terrace. There are opportunities for private retreats everywhere. To the left is a charming koi pond. There is another pond with a beautiful little house which can be reached via a footbridge. Small water features and a variety of different dragonflies invite you to linger. Here you can let go of the stress of the day. The finca has a full basement and is currently used as an additional bedroom. A spacious GYM and/or sauna could be accommodated here.

Another highlight is the indoor pool opposite the main entrance.

Further features include:

Underfloor heating, solar, air conditioning and much more.