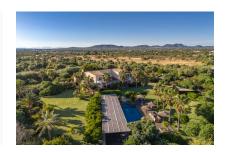

## Beautiful finca with indoor pool between Santanyi and Cala Mondrago

séjour: 805 m<sup>2</sup> piscine:

terrain: 17.848 m<sup>2</sup> energy certificate: b

chambres: 3 salles de bain: 2

vue sur la mer: - **prix:** € **3.800.000,-**

The first floor leads to the beautifully landscaped garden with a fantastic pool area and a covered terrace. There are opportunities for private retreats everywhere. To the left is a charming koi pond. There is another pond with a beautiful little house which can be reached via a footbridge. Small water features and a variety of different dragonflies invite you to linger. Here you can let go of the stress of the day. The finca has a full basement and is currently used as an additional bedroom. A spacious GYM and/or sauna could be accommodated here.

Another highlight is the indoor pool opposite the main entrance.

Further features include:

Underfloor heating, solar, air conditioning and much more.