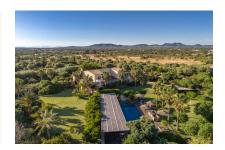

## Beautiful finca with indoor pool between Santanyi and Cala Mondrago

séjour: 805 m<sup>2</sup> piscine:

terrain: 17.848 m<sup>2</sup> energy certificate: b

chambres: 3 salles de bain: 2

vue sur la mer: - **prix:** € **3.800.000,-**

The first floor leads to the beautifully landscaped garden with a fantastic pool area and a covered terrace. There are opportunities for private retreats everywhere. To the left is a charming koi pond. There is another pond with a beautiful little house which can be reached via a footbridge. Small water features and a variety of different dragonflies invite you to linger. Here you can let go of the stress of the day. The finca has a full basement and is currently used as an additional bedroom. A spacious GYM and/or sauna could be accommodated here.

Another highlight is the indoor pool opposite the main entrance.

Further features include:

Underfloor heating, solar, air conditioning and much more.