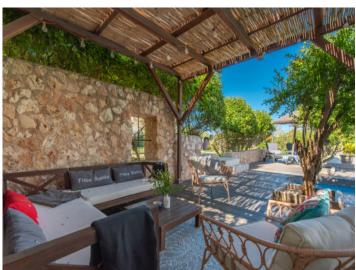

#### description:

This exceptional property near Santanyi is a hideaway in the middle of nature near Santanyi.

When the automatic gate opens, you enter the property via a beautifully planted driveway. Here you immediately feel connected to nature. Arriving at the house, a beautiful entrance area invites you to enter this finca. On the first floor there is a spacious living and dining area with an exceptionally designed fireplace. This is where the family can gather for meals or to spend cozy hours by the fireplace. To the left of this area is the separate kitchen, which leaves nothing to be desired and also offers access to an outdoor kitchen. The first floor also offers a cozy TV corner, 1 bedroom and a shower room.

The first floor leads to the beautifully landscaped garden with a fantastic pool area and a covered terrace. There are opportunities for private retreats everywhere. To the left is a charming koi pond. There is another pond with a beautiful little house which can be reached via a footbridge. Small water features and a variety of different dragonflies invite you to linger. Here you can let go of the stress of the day. The finca has a full basement and is currently used as an additional bedroom. A spacious GYM and/or sauna could be accommodated here.