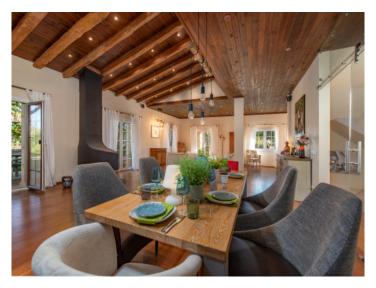

#### description:

This exceptional property near Santanyi is a hideaway in the middle of nature near Santanyi.

When the automatic gate opens, you enter the property via a beautifully planted driveway. Here you immediately feel connected to nature. Arriving at the house, a beautiful entrance area invites you to enter this finca. On the first floor there is a spacious living and dining area with an exceptionally designed fireplace. This is where the family can gather for meals or to spend cozy hours by the fireplace. To the left of this area is the separate kitchen, which leaves nothing to be desired and also offers access to an outdoor kitchen. The first floor also offers a cozy TV corner, 1 bedroom and a shower room.