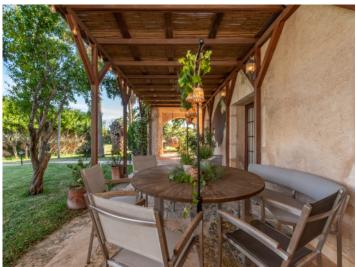

The first floor leads to the beautifully landscaped garden with a fantastic pool area and a covered terrace. There are opportunities for private retreats everywhere. To the left is a charming koi pond. There is another pond with a beautiful little house which can be reached via a footbridge. Small water features and a variety of different dragonflies invite you to linger. Here you can let go of the stress of the day. The finca has a full basement and is currently used as an additional bedroom. A spacious GYM and/or sauna could be accommodated here.