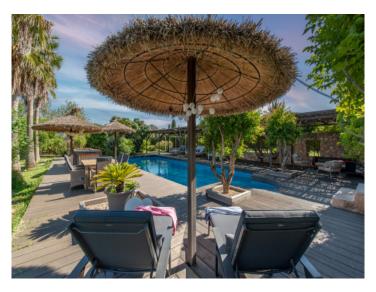

The first floor leads to the beautifully landscaped garden with a fantastic pool area and a covered terrace. There are opportunities for private retreats everywhere. To the left is a charming koi pond. There is another pond with a beautiful little house which can be reached via a footbridge. Small water features and a variety of different dragonflies invite you to linger. Here you can let go of the stress of the day. The finca has a full basement and is currently used as an additional bedroom. A spacious GYM and/or sauna could be accommodated here.