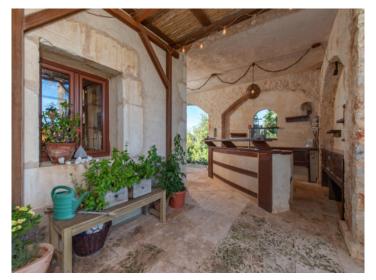

#### description:

This exceptional property near Santanyi is a hideaway in the middle of nature near Santanyi.

When the automatic gate opens, you enter the property via a beautifully planted driveway. Here you immediately feel connected to nature. Arriving at the house, a beautiful entrance area invites you to enter this finca. On the first floor there is a spacious living and dining area with an exceptionally designed fireplace. This is where the family can gather for meals or to spend cozy hours by the fireplace. To the left of this area is the separate kitchen, which leaves nothing to be desired and also offers access to an outdoor kitchen. The first floor also offers a cozy TV corner, 1 bedroom and a shower room.