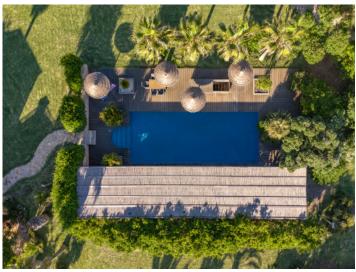

The first floor leads to the beautifully landscaped garden with a fantastic pool area and a covered terrace. There are opportunities for private retreats everywhere. To the left is a charming koi pond. There is another pond with a beautiful little house which can be reached via a footbridge. Small water features and a variety of different dragonflies invite you to linger. Here you can let go of the stress of the day. The finca has a full basement and is currently used as an additional bedroom. A spacious GYM and/or sauna could be accommodated here.

Another highlight is the indoor pool opposite the main entrance.

Further features include:

Underfloor heating, solar, air conditioning and much more.