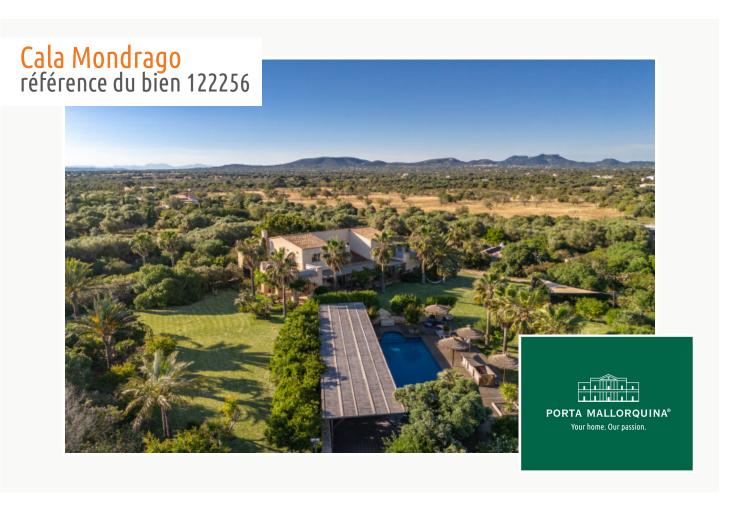

## Beautiful finca with indoor pool between Santanyi and Cala Mondrago

séjour: 805 m<sup>2</sup> piscine:

terrain: 17.848 m<sup>2</sup> energy certificate: b

chambres: 3 salles de bain: 2

vue sur la mer: - **prix:** € **3.800.000,-**

#### localisation & environnement:

The beaches of Cala Mondragó and Cala Figuera are right next to the better-known bay of Cala Llombards in the southeast of the island. The fine white sandy beach of S'Amarador at Cala Mondrago is very natural, as it borders a nature reserve.

The crystal-clear, turquoise water invites you to swim. The towns of Cala d'Or, Portopetro and Santanyí are within easy reach.

All information is correct to the best of our knowledge. Errors and prior sale excepted. This prospectus is purely for information purposes. Only the notarized deed of sale is legally binding.