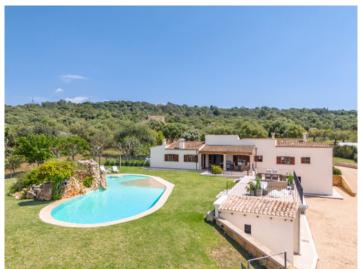

The pool, measuring approx. 115 sqm, features a built-in grotto and a waterfall, with an adjacent terrace offering wide views of the surrounding land - ideal for outdoor dining or relaxing.

A set of exterior stairs leads to the lower level, where a completely independent guest house has been created. It includes a living area, kitchen, bedroom, and bathroom, offering full autonomy for guests or extended family.

The lower level of the main house also includes a utility room, an additional bathroom, and ample storage space, which can also serve as a garage.

The finca is connected to mains electricity and is supplied with water from a well. Double-glazed windows and air conditioning units are installed in the main living areas for added comfort.