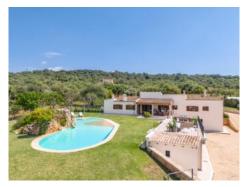

Access to the property is via an electric gated entrance that opens onto a large parking area with space for several vehicles. An alarm system is installed across the house for added security.

The main living level comprises approximately 180 sqm and includes 4 generously sized bedrooms, 2 bathrooms, and a spacious kitchen and dining area with high ceilings and a chimney. The adjoining living room leads directly to a covered terrace facing southwest, connecting to the garden and pool area.

The pool, measuring approx. 115 sqm, features a built-in grotto and a waterfall, with an adjacent terrace offering wide views of the surrounding land - ideal for outdoor dining or relaxing.

A set of exterior stairs leads to the lower level, where a completely independent guest house has been created. It includes a living area, kitchen, bedroom, and bathroom, offering full autonomy for guests or extended family.