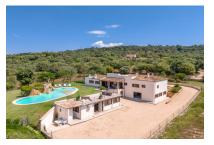

#### description:

Located on a sloping 18,500 sqm plot just a few minutes from the center of Manacor, this well-kept finca offers excellent privacy, southwest-facing valley views, and a practical layout suitable for year-round living or holiday use.

Built in 2007 and recently renovated, the finca blends traditional Mallorcan features such as diagonally laid terracotta tiles and wooden ceiling beams with comfortable interior spaces and thoughtful details throughout.

Access to the property is via an electric gated entrance that opens onto a large parking area with space for several vehicles. An alarm system is installed across the house for added security.

The main living level comprises approximately 180 sqm and includes 4 generously sized bedrooms, 2 bathrooms, and a spacious kitchen and dining area with high ceilings and a chimney. The adjoining living room leads directly to a covered terrace facing southwest, connecting to the garden and pool area.

The pool, measuring approx. 115 sqm, features a built-in grotto and a waterfall, with an adjacent terrace offering wide views of the surrounding land - ideal for outdoor dining or relaxing.

A set of exterior stairs leads to the lower level, where a completely independent guest house has been created. It includes a living area, kitchen, bedroom, and bathroom, offering full autonomy for guests or extended family.