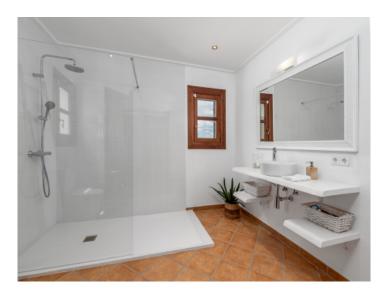

Access to the property is via an electric gated entrance that opens onto a large parking area with space for several vehicles. An alarm system is installed across the house for added security.

The main living level comprises approximately 180 sqm and includes 4 generously sized bedrooms, 2 bathrooms, and a spacious kitchen and dining area with high ceilings and a chimney. The adjoining living room leads directly to a covered terrace facing southwest, connecting to the garden and pool area.

The lower level of the main house also includes a utility room, an additional bathroom, and ample storage space, which can also serve as a garage.

The finca is connected to mains electricity and is supplied with water from a well. Double-glazed windows and air conditioning units are installed in the main living areas for added comfort.