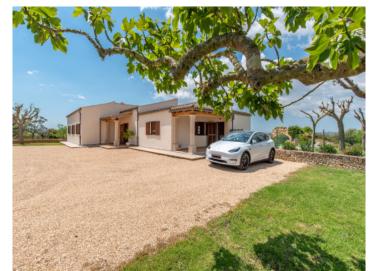

Built in 2007 and recently renovated, the finca blends traditional Mallorcan features such as diagonally laid terracotta tiles and wooden ceiling beams with comfortable interior spaces and thoughtful details throughout.

Access to the property is via an electric gated entrance that opens onto a large parking area with space for several vehicles. An alarm system is installed across the house for added security.

The main living level comprises approximately 180 sqm and includes 4 generously sized bedrooms, 2 bathrooms, and a spacious kitchen and dining area with high ceilings and a chimney. The adjoining living room leads directly to a covered terrace facing southwest, connecting to the garden and pool area.