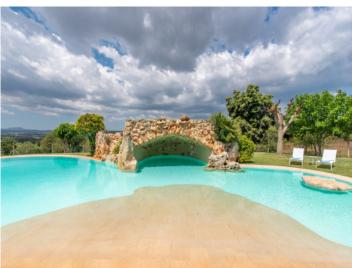

The pool, measuring approx. 115 sqm, features a built-in grotto and a waterfall, with an adjacent terrace offering wide views of the surrounding land - ideal for outdoor dining or relaxing.

A set of exterior stairs leads to the lower level, where a completely independent guest house has been created. It includes a living area, kitchen, bedroom, and bathroom, offering full autonomy for guests or extended family.