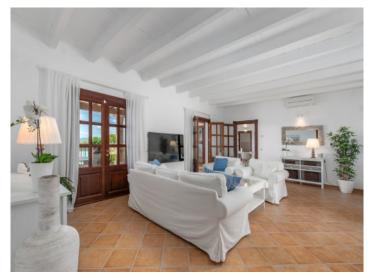

Built in 2007 and recently renovated, the finca blends traditional Mallorcan features such as diagonally laid terracotta tiles and wooden ceiling beams with comfortable interior spaces and thoughtful details throughout.

Access to the property is via an electric gated entrance that opens onto a large parking area with space for several vehicles. An alarm system is installed across the house for added security.

The main living level comprises approximately 180 sqm and includes 4 generously sized bedrooms, 2 bathrooms, and a spacious kitchen and dining area with high ceilings and a chimney. The adjoining living room leads directly to a covered terrace facing southwest, connecting to the garden and pool area.