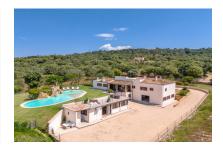

# Renovated finca with pool, guest house and garage in a perfect location near Manacor

séjour: 500 m<sup>2</sup> piscine:

terrain: 18.500 m<sup>2</sup> energy certificate: e

chambres: 5 salles de bain: 4

#### description:

Located on a sloping 18,500 sqm plot just a few minutes from the center of Manacor, this well-kept finca offers excellent privacy, southwest-facing valley views, and a practical layout suitable for year-round living or holiday use.

Built in 2007 and recently renovated, the finca blends traditional Mallorcan features such as diagonally laid terracotta tiles and wooden ceiling beams with comfortable interior spaces and thoughtful details throughout.

The pool, measuring approx. 115 sqm, features a built-in grotto and a waterfall, with an adjacent terrace offering wide views of the surrounding land - ideal for outdoor dining or relaxing.

A set of exterior stairs leads to the lower level, where a completely independent guest house has been created. It includes a living area, kitchen, bedroom, and bathroom, offering full autonomy for guests or extended family.