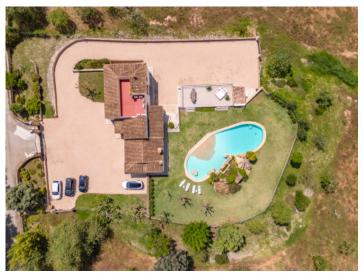

The pool, measuring approx. 115 sqm, features a built-in grotto and a waterfall, with an adjacent terrace offering wide views of the surrounding land - ideal for outdoor dining or relaxing.

A set of exterior stairs leads to the lower level, where a completely independent guest house has been created. It includes a living area, kitchen, bedroom, and bathroom, offering full autonomy for guests or extended family.

The lower level of the main house also includes a utility room, an additional bathroom, and ample storage space, which can also serve as a garage.

The finca is connected to mains electricity and is supplied with water from a well. Double-glazed windows and air conditioning units are installed in the main living areas for added comfort.