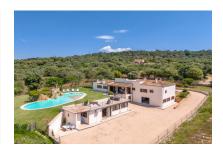

#### description:

Located on a sloping 18,500 sqm plot just a few minutes from the center of Manacor, this well-kept finca offers excellent privacy, southwest-facing valley views, and a practical layout suitable for year-round living or holiday use.

Access to the property is via an electric gated entrance that opens onto a large parking area with space for several vehicles. An alarm system is installed across the house for added security.

The main living level comprises approximately 180 sqm and includes 4 generously sized bedrooms, 2 bathrooms, and a spacious kitchen and dining area with high ceilings and a chimney. The adjoining living room leads directly to a covered terrace facing southwest, connecting to the garden and pool area.

The pool, measuring approx. 115 sqm, features a built-in grotto and a waterfall, with an adjacent terrace offering wide views of the surrounding land - ideal for outdoor dining or relaxing.

A set of exterior stairs leads to the lower level, where a completely independent guest house has been created. It includes a living area, kitchen, bedroom, and bathroom, offering full autonomy for guests or extended family.