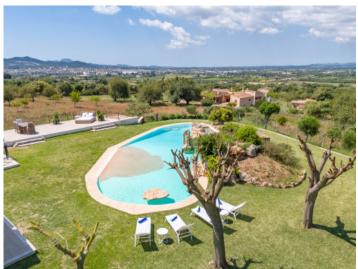

Access to the property is via an electric gated entrance that opens onto a large parking area with space for several vehicles. An alarm system is installed across the house for added security.

The main living level comprises approximately 180 sqm and includes 4 generously sized bedrooms, 2 bathrooms, and a spacious kitchen and dining area with high ceilings and a chimney. The adjoining living room leads directly to a covered terrace facing southwest, connecting to the garden and pool area.

The pool, measuring approx. 115 sqm, features a built-in grotto and a waterfall, with an adjacent terrace offering wide views of the surrounding land - ideal for outdoor dining or relaxing.

A set of exterior stairs leads to the lower level, where a completely independent guest house has been created. It includes a living area, kitchen, bedroom, and bathroom, offering full autonomy for guests or extended family.