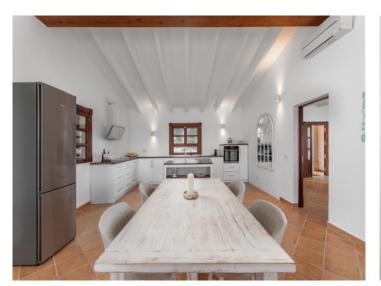

Access to the property is via an electric gated entrance that opens onto a large parking area with space for several vehicles. An alarm system is installed across the house for added security.

The main living level comprises approximately 180 sqm and includes 4 generously sized bedrooms, 2 bathrooms, and a spacious kitchen and dining area with high ceilings and a chimney. The adjoining living room leads directly to a covered terrace facing southwest, connecting to the garden and pool area.