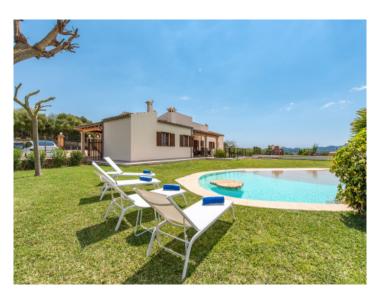

Access to the property is via an electric gated entrance that opens onto a large parking area with space for several vehicles. An alarm system is installed across the house for added security.

The main living level comprises approximately 180 sqm and includes 4 generously sized bedrooms, 2 bathrooms, and a spacious kitchen and dining area with high ceilings and a chimney. The adjoining living room leads directly to a covered terrace facing southwest, connecting to the garden and pool area.

The pool, measuring approx. 115 sqm, features a built-in grotto and a waterfall, with an adjacent terrace offering wide views of the surrounding land - ideal for outdoor dining or relaxing.

A set of exterior stairs leads to the lower level, where a completely independent guest house has been created. It includes a living area, kitchen, bedroom, and bathroom, offering full autonomy for guests or extended family.