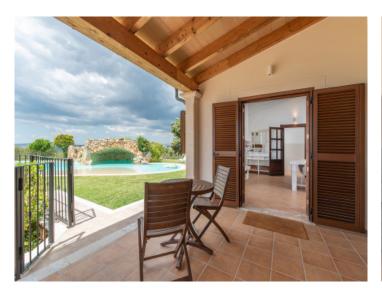

Access to the property is via an electric gated entrance that opens onto a large parking area with space for several vehicles. An alarm system is installed across the house for added security.

The main living level comprises approximately 180 sqm and includes 4 generously sized bedrooms, 2 bathrooms, and a spacious kitchen and dining area with high ceilings and a chimney. The adjoining living room leads directly to a covered terrace facing southwest, connecting to the garden and pool area.

The pool, measuring approx. 115 sqm, features a built-in grotto and a waterfall, with an adjacent terrace offering wide views of the surrounding land - ideal for outdoor dining or relaxing.

A set of exterior stairs leads to the lower level, where a completely independent guest house has been created. It includes a living area, kitchen, bedroom, and bathroom, offering full autonomy for guests or extended family.