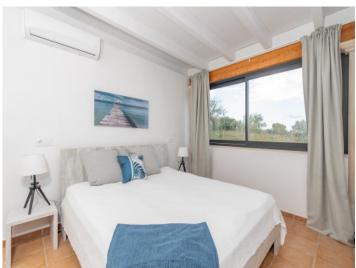

Access to the property is via an electric gated entrance that opens onto a large parking area with space for several vehicles. An alarm system is installed across the house for added security.

The main living level comprises approximately 180 sqm and includes 4 generously sized bedrooms, 2 bathrooms, and a spacious kitchen and dining area with high ceilings and a chimney. The adjoining living room leads directly to a covered terrace facing southwest, connecting to the garden and pool area.