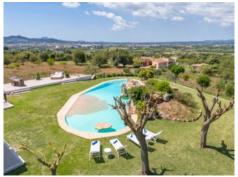

The pool, measuring approx. 115 sqm, features a built-in grotto and a waterfall, with an adjacent terrace offering wide views of the surrounding land - ideal for outdoor dining or relaxing.

A set of exterior stairs leads to the lower level, where a completely independent guest house has been created. It includes a living area, kitchen, bedroom, and bathroom, offering full autonomy for guests or extended family.