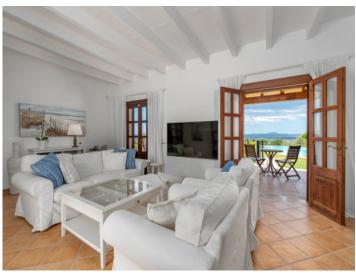

Access to the property is via an electric gated entrance that opens onto a large parking area with space for several vehicles. An alarm system is installed across the house for added security.

The main living level comprises approximately 180 sqm and includes 4 generously sized bedrooms, 2 bathrooms, and a spacious kitchen and dining area with high ceilings and a chimney. The adjoining living room leads directly to a covered terrace facing southwest, connecting to the garden and pool area.