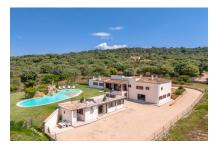

#### description:

Located on a sloping 18,500 sqm plot just a few minutes from the center of Manacor, this well-kept finca offers excellent privacy, southwest-facing valley views, and a practical layout suitable for year-round living or holiday use.

Built in 2007 and recently renovated, the finca blends traditional Mallorcan features such as diagonally laid terracotta tiles and wooden ceiling beams with comfortable interior spaces and thoughtful details throughout.

Access to the property is via an electric gated entrance that opens onto a large parking area with space for several vehicles. An alarm system is installed across the house for added security.

The main living level comprises approximately 180 sqm and includes 4 generously sized bedrooms, 2 bathrooms, and a spacious kitchen and dining area with high ceilings and a chimney. The adjoining living room leads directly to a covered terrace facing southwest, connecting to the garden and pool area.