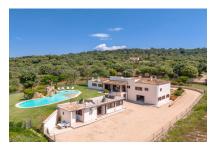

#### description:

Located on a sloping 18,500 sqm plot just a few minutes from the center of Manacor, this well-kept finca offers excellent privacy, southwest-facing valley views, and a practical layout suitable for year-round living or holiday use.

Built in 2007 and recently renovated, the finca blends traditional Mallorcan features such as diagonally laid terracotta tiles and wooden ceiling beams with comfortable interior spaces and thoughtful details throughout.

Access to the property is via an electric gated entrance that opens onto a large parking area with space for several vehicles. An alarm system is installed across the house for added security.

The main living level comprises approximately 180 sqm and includes 4 generously sized bedrooms, 2 bathrooms, and a spacious kitchen and dining area with high ceilings and a chimney. The adjoining living room leads directly to a covered terrace facing southwest, connecting to the garden and pool area.

The pool, measuring approx. 115 sqm, features a built-in grotto and a waterfall, with an adjacent terrace offering wide views of the surrounding land - ideal for outdoor dining or relaxing.

A set of exterior stairs leads to the lower level, where a completely independent guest house has been created. It includes a living area, kitchen, bedroom, and bathroom, offering full autonomy for guests or extended family.