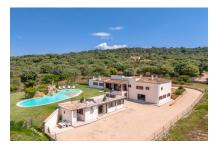

#### description:

Located on a sloping 18,500 sqm plot just a few minutes from the center of Manacor, this well-kept finca offers excellent privacy, southwest-facing valley views, and a practical layout suitable for year-round living or holiday use.

Built in 2007 and recently renovated, the finca blends traditional Mallorcan features such as diagonally laid terracotta tiles and wooden ceiling beams with comfortable interior spaces and thoughtful details throughout.

Access to the property is via an electric gated entrance that opens onto a large parking area with space for several vehicles. An alarm system is installed across the house for added security.

The main living level comprises approximately 180 sqm and includes 4 generously sized bedrooms, 2 bathrooms, and a spacious kitchen and dining area with high ceilings and a chimney. The adjoining living room leads directly to a covered terrace facing southwest, connecting to the garden and pool area.

The pool, measuring approx. 115 sqm, features a built-in grotto and a waterfall, with an adjacent terrace offering wide views of the surrounding land - ideal for outdoor dining or relaxing.

A set of exterior stairs leads to the lower level, where a completely independent guest house has been created. It includes a living area, kitchen, bedroom, and bathroom, offering full autonomy for guests or extended family.