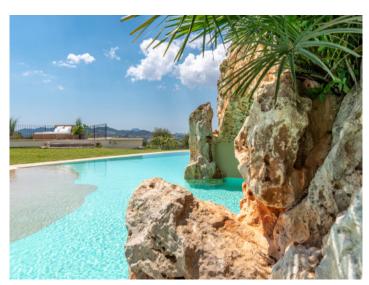

The pool, measuring approx. 115 sqm, features a built-in grotto and a waterfall, with an adjacent terrace offering wide views of the surrounding land - ideal for outdoor dining or relaxing.

A set of exterior stairs leads to the lower level, where a completely independent guest house has been created. It includes a living area, kitchen, bedroom, and bathroom, offering full autonomy for guests or extended family.