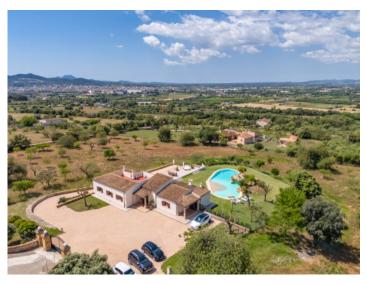

#### description:

Located on a sloping 18,500 sqm plot just a few minutes from the center of Manacor, this well-kept finca offers excellent privacy, southwest-facing valley views, and a practical layout suitable for year-round living or holiday use.

Access to the property is via an electric gated entrance that opens onto a large parking area with space for several vehicles. An alarm system is installed across the house for added security.

The main living level comprises approximately 180 sqm and includes 4 generously sized bedrooms, 2 bathrooms, and a spacious kitchen and dining area with high ceilings and a chimney. The adjoining living room leads directly to a covered terrace facing southwest, connecting to the garden and pool area.

The pool, measuring approx. 115 sqm, features a built-in grotto and a waterfall, with an adjacent terrace offering wide views of the surrounding land - ideal for outdoor dining or relaxing.

A set of exterior stairs leads to the lower level, where a completely independent guest house has been created. It includes a living area, kitchen, bedroom, and bathroom, offering full autonomy for guests or extended family.

The lower level of the main house also includes a utility room, an additional bathroom, and ample storage space, which can also serve as a garage.

The finca is connected to mains electricity and is supplied with water from a well. Double-glazed windows and air conditioning units are installed in the main living areas for added comfort.