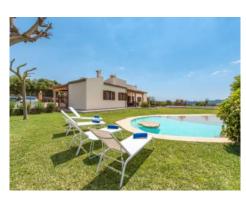

The pool, measuring approx. 115 sqm, features a built-in grotto and a waterfall, with an adjacent terrace offering wide views of the surrounding land - ideal for outdoor dining or relaxing.

A set of exterior stairs leads to the lower level, where a completely independent guest house has been created. It includes a living area, kitchen, bedroom, and bathroom, offering full autonomy for guests or extended family.