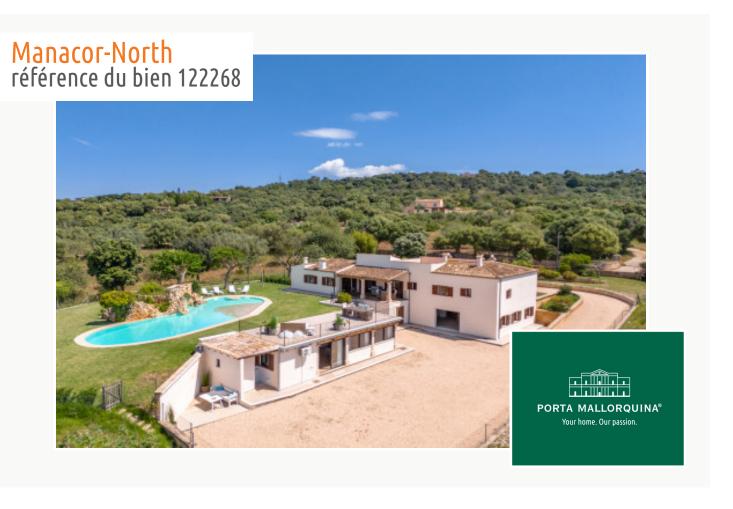

# Renovated finca with pool, guest house and garage in a perfect location near Manacor

séjour: 500 m<sup>2</sup> piscine:

terrain: 18.500 m<sup>2</sup> energy certificate: e

chambres: 5 salles de bain: 4

#### description:

Located on a sloping 18,500 sqm plot just a few minutes from the center of Manacor, this well-kept finca offers excellent privacy, southwest-facing valley views, and a practical layout suitable for year-round living or holiday use.

Built in 2007 and recently renovated, the finca blends traditional Mallorcan features such as diagonally laid terracotta tiles and wooden ceiling beams with comfortable interior spaces and thoughtful details throughout.

Access to the property is via an electric gated entrance that opens onto a large parking area with space for several vehicles. An alarm system is installed across the house for added security.

The main living level comprises approximately 180 sqm and includes 4 generously sized bedrooms, 2 bathrooms, and a spacious kitchen and dining area with high ceilings and a chimney. The adjoining living room leads directly to a covered terrace facing southwest, connecting to the garden and pool area.

The pool, measuring approx. 115 sqm, features a built-in grotto and a waterfall, with an adjacent terrace offering wide views of the surrounding land - ideal for outdoor dining or relaxing.

A set of exterior stairs leads to the lower level, where a completely independent guest house has been created. It includes a living area, kitchen, bedroom, and bathroom, offering full autonomy for guests or extended family.

The lower level of the main house also includes a utility room, an additional bathroom, and ample storage space, which can also serve as a garage.

The finca is connected to mains electricity and is supplied with water from a well. Double-glazed windows and air conditioning units are installed in the main living areas for added comfort.