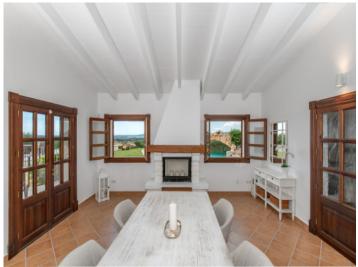

Built in 2007 and recently renovated, the finca blends traditional Mallorcan features such as diagonally laid terracotta tiles and wooden ceiling beams with comfortable interior spaces and thoughtful details throughout.

Access to the property is via an electric gated entrance that opens onto a large parking area with space for several vehicles. An alarm system is installed across the house for added security.

The main living level comprises approximately 180 sqm and includes 4 generously sized bedrooms, 2 bathrooms, and a spacious kitchen and dining area with high ceilings and a chimney. The adjoining living room leads directly to a covered terrace facing southwest, connecting to the garden and pool area.