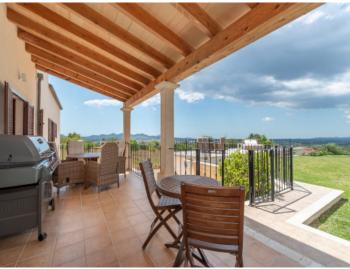

The pool, measuring approx. 115 sqm, features a built-in grotto and a waterfall, with an adjacent terrace offering wide views of the surrounding land - ideal for outdoor dining or relaxing.

A set of exterior stairs leads to the lower level, where a completely independent guest house has been created. It includes a living area, kitchen, bedroom, and bathroom, offering full autonomy for guests or extended family.