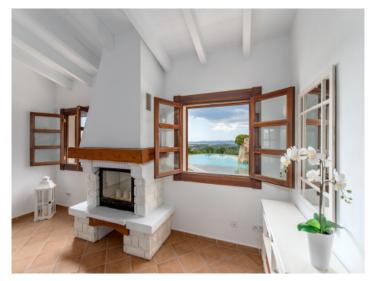

Built in 2007 and recently renovated, the finca blends traditional Mallorcan features such as diagonally laid terracotta tiles and wooden ceiling beams with comfortable interior spaces and thoughtful details throughout.

Access to the property is via an electric gated entrance that opens onto a large parking area with space for several vehicles. An alarm system is installed across the house for added security.

The main living level comprises approximately 180 sqm and includes 4 generously sized bedrooms, 2 bathrooms, and a spacious kitchen and dining area with high ceilings and a chimney. The adjoining living room leads directly to a covered terrace facing southwest, connecting to the garden and pool area.