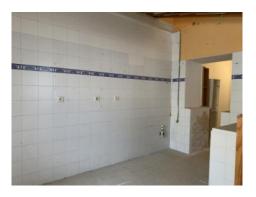

Alaró is very popular and well known due to its proximity to Palma and as a starting point for hiking or cycling tours.

This former pub, which is located on the first floor, is divided into 2 open spaces that are connected to each other; both with large windows. There are also guest toilets and a storage room. In Alaró, restaurateurs can additionally rent the wooden terrace areas in front of the stores to increase their store space.

The premises have also been inspected by an architect and approved for conversion into an apartment. However, renovation is required in any case.