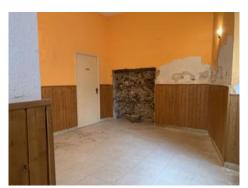

#### description:

This central corner building, which is a predestined location for a store, could be revived as a commercial or residential project. This property, with its 88 sqm, is barrier-free and located in the center of the village of Alaró.

Alaró is very popular and well known due to its proximity to Palma and as a starting point for hiking or cycling tours.

This former pub, which is located on the first floor, is divided into 2 open spaces that are connected to each other; both with large windows. There are also guest toilets and a storage room. In Alaró, restaurateurs can additionally rent the wooden terrace areas in front of the stores to increase their store space.

The premises have also been inspected by an architect and approved for conversion into an apartment. However, renovation is required in any case.