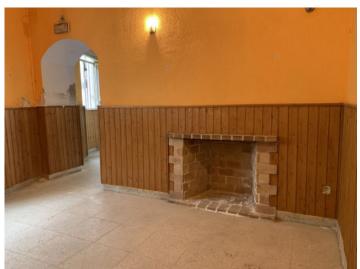

#### description:

This central corner building, which is a predestined location for a store, could be revived as a commercial or residential project. This property, with its 88 sqm, is barrier-free and located in the center of the village of Alaró.

Alaró is very popular and well known due to its proximity to Palma and as a starting point for hiking or cycling tours.

This former pub, which is located on the first floor, is divided into 2 open spaces that are connected to each other; both with large windows. There are also guest toilets and a storage room. In Alaró, restaurateurs can additionally rent the wooden terrace areas in front of the stores to increase their store space.

The premises have also been inspected by an architect and approved for conversion into an apartment. However, renovation is required in any case.