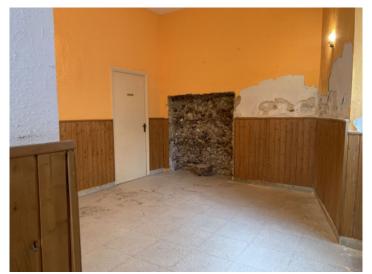

#### description:

This central corner building, which is a predestined location for a store, could be revived as a commercial or residential project. This property, with its 88 sqm, is barrier-free and located in the center of the village of Alaró.

Alaró is very popular and well known due to its proximity to Palma and as a starting point for hiking or cycling tours.

This former pub, which is located on the first floor, is divided into 2 open spaces that are connected to each other; both with large windows. There are also guest toilets and a storage room. In Alaró, restaurateurs can additionally rent the wooden terrace areas in front of the stores to increase their store space.

The premises have also been inspected by an architect and approved for conversion into an apartment. However, renovation is required in any case.