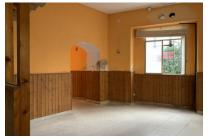

#### description:

This central corner building, which is a predestined location for a store, could be revived as a commercial or residential project. This property, with its 88 sqm, is barrier-free and located in the center of the village of Alaró.

Alaró is very popular and well known due to its proximity to Palma and as a starting point for hiking or cycling tours.

This former pub, which is located on the first floor, is divided into 2 open spaces that are connected to each other; both with large windows. There are also guest toilets and a storage room. In Alaró, restaurateurs can additionally rent the wooden terrace areas in front of the stores to increase their store space.

The premises have also been inspected by an architect and approved for conversion into an apartment. However, renovation is required in any case.