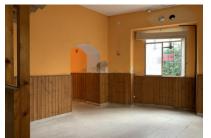

#### description:

This central corner building, which is a predestined location for a store, could be revived as a commercial or residential project. This property, with its 88 sqm, is barrier-free and located in the center of the village of Alaró.

Alaró is very popular and well known due to its proximity to Palma and as a starting point for hiking or cycling tours.

This former pub, which is located on the first floor, is divided into 2 open spaces that are connected to each other; both with large windows. There are also guest toilets and a storage room. In Alaró, restaurateurs can additionally rent the wooden terrace areas in front of the stores to increase their store space.

The premises have also been inspected by an architect and approved for conversion into an apartment. However, renovation is required in any case.