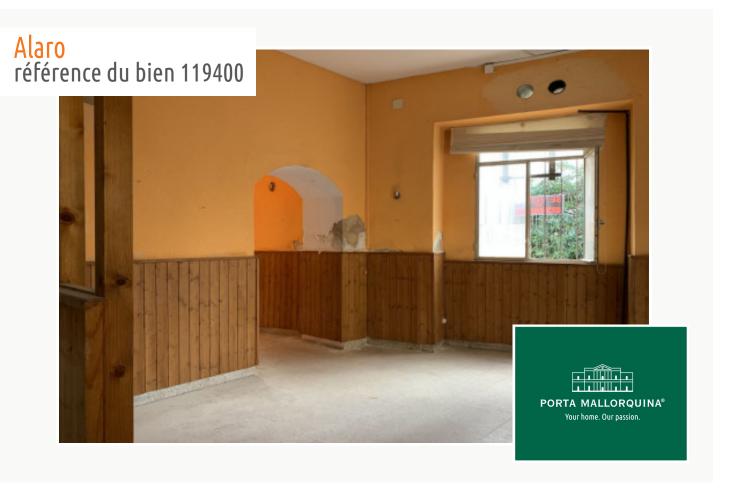

#### description:

This central corner building, which is a predestined location for a store, could be revived as a commercial or residential project. This property, with its 88 sqm, is barrier-free and located in the center of the village of Alaró.

Alaró is very popular and well known due to its proximity to Palma and as a starting point for hiking or cycling tours.

This former pub, which is located on the first floor, is divided into 2 open spaces that are connected to each other; both with large windows. There are also guest toilets and a storage room. In Alaró, restaurateurs can additionally rent the wooden terrace areas in front of the stores to increase their store space.

The premises have also been inspected by an architect and approved for conversion into an apartment. However, renovation is required in any case.