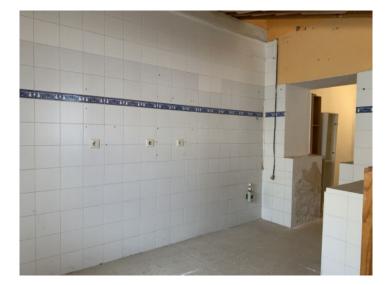

#### description:

This central corner building, which is a predestined location for a store, could be revived as a commercial or residential project. This property, with its 88 sqm, is barrier-free and located in the center of the village of Alaró.

Alaró is very popular and well known due to its proximity to Palma and as a starting point for hiking or cycling tours.

This former pub, which is located on the first floor, is divided into 2 open spaces that are connected to each other; both with large windows. There are also guest toilets and a storage room. In Alaró, restaurateurs can additionally rent the wooden terrace areas in front of the stores to increase their store space.

The premises have also been inspected by an architect and approved for conversion into an apartment. However, renovation is required in any case.