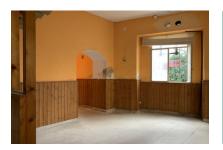

#### description:

This central corner building, which is a predestined location for a store, could be revived as a commercial or residential project. This property, with its 88 sqm, is barrier-free and located in the center of the village of Alaró.

Alaró is very popular and well known due to its proximity to Palma and as a starting point for hiking or cycling tours.

This former pub, which is located on the first floor, is divided into 2 open spaces that are connected to each other; both with large windows. There are also guest toilets and a storage room. In Alaró, restaurateurs can additionally rent the wooden terrace areas in front of the stores to increase their store space.

The premises have also been inspected by an architect and approved for conversion into an apartment. However, renovation is required in any case.