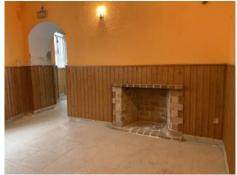

#### description:

This central corner building, which is a predestined location for a store, could be revived as a commercial or residential project. This property, with its 88 sqm, is barrier-free and located in the center of the village of Alaró.

Alaró is very popular and well known due to its proximity to Palma and as a starting point for hiking or cycling tours.

This former pub, which is located on the first floor, is divided into 2 open spaces that are connected to each other; both with large windows. There are also guest toilets and a storage room. In Alaró, restaurateurs can additionally rent the wooden terrace areas in front of the stores to increase their store space.

The premises have also been inspected by an architect and approved for conversion into an apartment. However, renovation is required in any case.