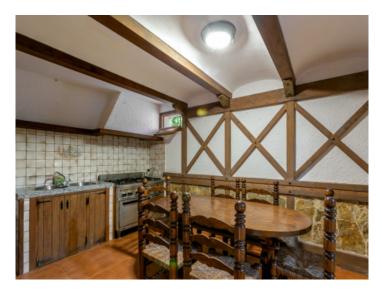

The lower level houses a large recreation room with bathroom and a professional kitchen, suitable for special occasions. There is also a charming wine cellar (bodega), a wine connoisseur's dream.

This exceptional property has been continuously maintained and has a new pool and recently-installed oil-fired heating.