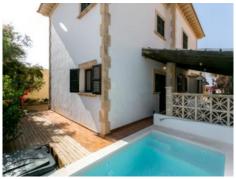

Upon entering the unique spaciousness of the property is immediately apparent. On the ground floor is the living area, the kitchen, a bedroom with en-suite bathroom, and access to the pool and to the large main terrace.

The lower level houses a large recreation room with bathroom and a professional kitchen, suitable for special occasions. There is also a charming wine cellar (bodega), a wine connoisseur's dream.

This exceptional property has been continuously maintained and has a new pool and recently-installed oil-fired heating.