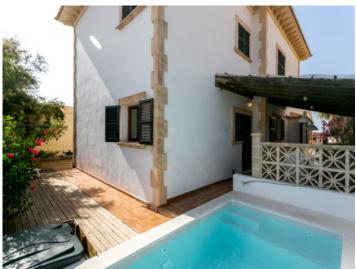

# Spacious sea-view villa in a quiet location on the harbour of Colonia Sant Pere

séjour: 470 m<sup>2</sup> energy certificate: e

terrain: 430 m<sup>2</sup>

chambres: 3 salles de bain: 3

vue sur la mer: ✓ prix: € 850.000,-

### description:

This sea-view villa is situated in a quiet location right next to the harbour. Those seeking a property offering ample space to realise their living ideas will find this house ideal and with a total of approx. 430 of living space spread over 3 levels it offers ample space for even a large family.

Upon entering the unique spaciousness of the property is immediately apparent. On the ground floor is the living area, the kitchen, a bedroom with en-suite bathroom, and access to the pool and to the large main terrace.

The lower level houses a large recreation room with bathroom and a professional kitchen, suitable for special occasions. There is also a charming wine cellar (bodega), a wine connoisseur's dream.

This exceptional property has been continuously maintained and has a new pool and recently-installed oil-fired heating.