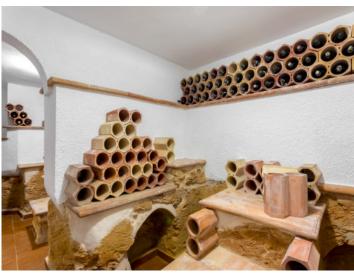

The lower level houses a large recreation room with bathroom and a professional kitchen, suitable for special occasions. There is also a charming wine cellar (bodega), a wine connoisseur's dream.

This exceptional property has been continuously maintained and has a new pool and recently-installed oil-fired heating.