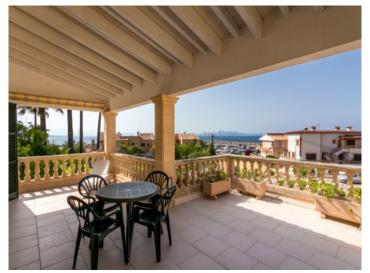

Upon entering the unique spaciousness of the property is immediately apparent. On the ground floor is the living area, the kitchen, a bedroom with en-suite bathroom, and access to the pool and to the large main terrace.

The lower level houses a large recreation room with bathroom and a professional kitchen, suitable for special occasions. There is also a charming wine cellar (bodega), a wine connoisseur's dream.

This exceptional property has been continuously maintained and has a new pool and recently-installed oil-fired heating.