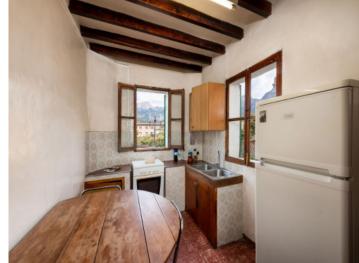

## description:

This charming village-house is situated in a privileged location near to the centre of Sóller. Its traditional stone facade, tile and terracotta floors, antique wooden features and exposed ceiling beams reflect well the authenticity of the property.

Its living space is spread over 3 floors and includes 4 bedrooms, and a garden of 1,300 sqm provides the ideal place to enjoy nature in peace. A parking space provides a very convenient extra.

The traditional village-house represents a unique purchase opportunity, offering a traditional abode in the heart of Sóller. The perfect place to enjoy authentic Mallorcan village life whilst surrounded by nature and tranquillity.