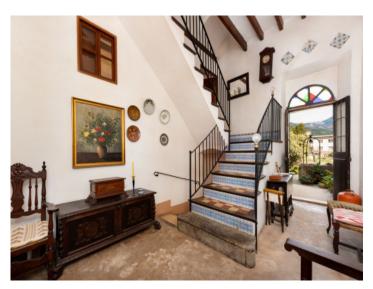

## description:

This charming village-house is situated in a privileged location near to the centre of Sóller. Its traditional stone facade, tile and terracotta floors, antique wooden features and exposed ceiling beams reflect well the authenticity of the property.

Its living space is spread over 3 floors and includes 4 bedrooms, and a garden of 1,300 sqm provides the ideal place to enjoy nature in peace. A parking space provides a very convenient extra.

The traditional village-house represents a unique purchase opportunity, offering a traditional abode in the heart of Sóller. The perfect place to enjoy authentic Mallorcan village life whilst surrounded by nature and tranquillity.