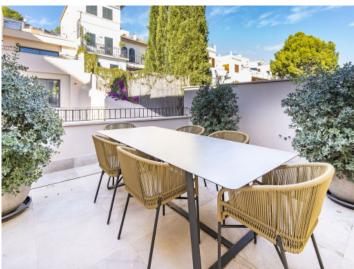

#### description:

This timelessly-elegant town-house has a living space of 147 sqm spread over 2 levels, plus a private roof terrace, a further terrace, a balcony and a patio.

On the entrance level there are 2 bedrooms, a bathroom and a separate guest bathroom. Both bedrooms with access to the spacious patio. From the entrance area a staircase is leading up to the open living room/lounge area with ktichen and panoramic windows. From here you have access to a large terrace. A further staircase leads up to the private roof terrace which offers fantastic views over the surrounding rooftops as far as Palma and the sea.