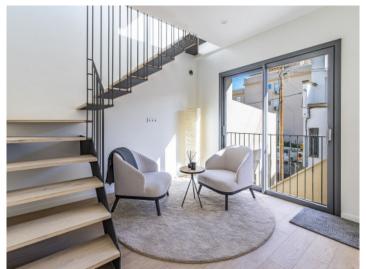

#### description:

This timelessly-elegant town-house has a living space of 147 sqm spread over 2 levels, plus a private roof terrace, a further terrace, a balcony and a patio.

On the entrance level there are 2 bedrooms, a bathroom and a separate guest bathroom. Both bedrooms with access to the spacious patio. From the entrance area a staircase is leading up to the open living room/lounge area with ktichen and panoramic windows. From here you have access to a large terrace. A further staircase leads up to the private roof terrace which offers fantastic views over the surrounding rooftops as far as Palma and the sea.