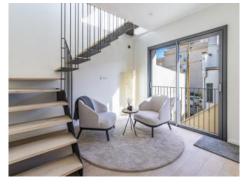

#### description:

This timelessly-elegant town-house has a living space of 147 sqm spread over 2 levels, plus a private roof terrace, a further terrace, a balcony and a patio.

On the entrance level there are 2 bedrooms, a bathroom and a separate guest bathroom. Both bedrooms with access to the spacious patio. From the entrance area a staircase is leading up to the open living room/lounge area with ktichen and panoramic windows. From here you have access to a large terrace. A further staircase leads up to the private roof terrace which offers fantastic views over the surrounding rooftops as far as Palma and the sea.