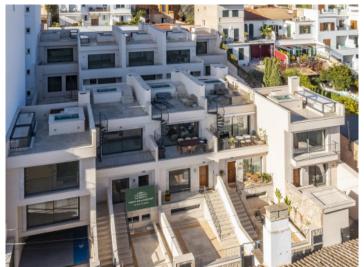

# Terraced house with private roof terrace, jacuzzi and sea views in El Terreno

séjour: 147 m² energy certificate: en proceso

terrain: 116 m<sup>2</sup>

chambres: 2 salles de bain: 1

vue sur la mer: ✓ prix: € 675.000,-

#### description:

This timelessly-elegant town-house has a living space of 147 sqm spread over 2 levels, plus a private roof terrace, a further terrace, a balcony and a patio.

On the entrance level there are 2 bedrooms, a bathroom and a separate guest bathroom. Both bedrooms with access to the spacious patio. From the entrance area a staircase is leading up to the open living room/lounge area with ktichen and panoramic windows. From here you have access to a large terrace. A further staircase leads up to the private roof terrace which offers fantastic views over the surrounding rooftops as far as Palma and the sea.