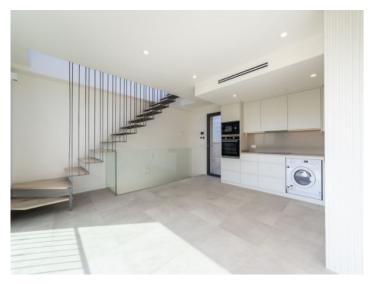

#### description:

This timelessly-elegant town-house has a living space of 147 sqm spread over 2 levels, plus a private roof terrace, a further terrace, a balcony and a patio.

On the entrance level there are 2 bedrooms, a bathroom and a separate guest bathroom. Both bedrooms with access to the spacious patio. From the entrance area a staircase is leading up to the open living room/lounge area with ktichen and panoramic windows. From here you have access to a large terrace. A further staircase leads up to the private roof terrace which offers fantastic views over the surrounding rooftops as far as Palma and the sea.

Further features of this lovely property include a high-quality brand-name kitchen, underfloor heating, air conditioning and an alarm system.

An underground parking space is included in the purchase price, and if required others can be rented.