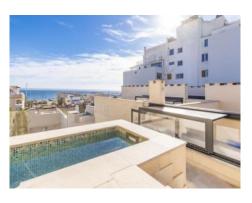

# Terraced house with private roof terrace, jacuzzi and sea views in El Terreno

séjour: 147 m² energy certificate: en proceso

terrain: 116 m<sup>2</sup>

chambres: 2 salles de bain: 1

vue sur la mer: ✓ prix: € 675.000,-

#### description:

This timelessly-elegant town-house has a living space of 147 sqm spread over 2 levels, plus a private roof terrace, a further terrace, a balcony and a patio.

On the entrance level there are 2 bedrooms, a bathroom and a separate guest bathroom. Both bedrooms with access to the spacious patio. From the entrance area a staircase is leading up to the open living room/lounge area with ktichen and panoramic windows. From here you have access to a large terrace. A further staircase leads up to the private roof terrace which offers fantastic views over the surrounding rooftops as far as Palma and the sea.