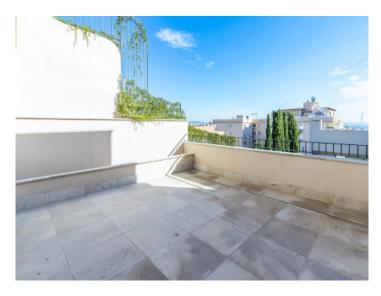

#### description:

This timelessly-elegant town-house has a living space of 147 sqm spread over 2 levels, plus a private roof terrace, a further terrace, a balcony and a patio.

On the entrance level there are 2 bedrooms, a bathroom and a separate guest bathroom. Both bedrooms with access to the spacious patio. From the entrance area a staircase is leading up to the open living room/lounge area with ktichen and panoramic windows. From here you have access to a large terrace. A further staircase leads up to the private roof terrace which offers fantastic views over the surrounding rooftops as far as Palma and the sea.

Further features of this lovely property include a high-quality brand-name kitchen, underfloor heating, air conditioning and an alarm system.

An underground parking space is included in the purchase price, and if required others can be rented.