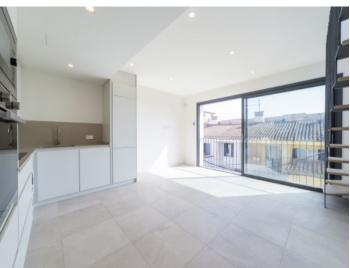

#### description:

This timelessly-elegant town-house has a living space of 147 sqm spread over 2 levels, plus a private roof terrace, a further terrace, a balcony and a patio.

On the entrance level there are 2 bedrooms, a bathroom and a separate guest bathroom. Both bedrooms with access to the spacious patio. From the entrance area a staircase is leading up to the open living room/lounge area with ktichen and panoramic windows. From here you have access to a large terrace. A further staircase leads up to the private roof terrace which offers fantastic views over the surrounding rooftops as far as Palma and the sea.

Further features of this lovely property include a high-quality brand-name kitchen, underfloor heating, air conditioning and an alarm system.

An underground parking space is included in the purchase price, and if required others can be rented.