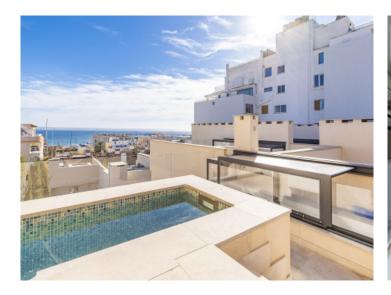

# Terraced house with private roof terrace, jacuzzi and sea views in El Terreno

séjour: 147 m² energy certificate: en proceso

terrain: 116 m<sup>2</sup>

chambres: 2 salles de bain: 1

vue sur la mer: ✓ prix: € 675.000,-

#### description:

This timelessly-elegant town-house has a living space of 147 sqm spread over 2 levels, plus a private roof terrace, a further terrace, a balcony and a patio.

On the entrance level there are 2 bedrooms, a bathroom and a separate guest bathroom. Both bedrooms with access to the spacious patio. From the entrance area a staircase is leading up to the open living room/lounge area with ktichen and panoramic windows. From here you have access to a large terrace. A further staircase leads up to the private roof terrace which offers fantastic views over the surrounding rooftops as far as Palma and the sea.