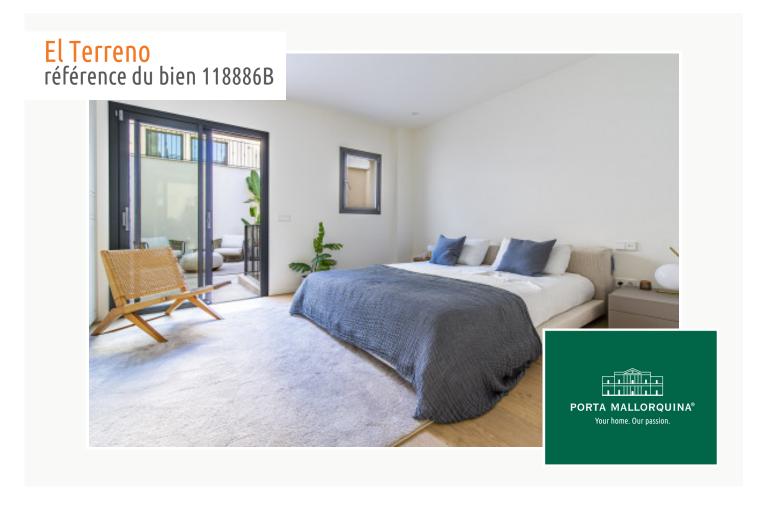

#### description:

This timelessly-elegant town-house has a living space of 147 sqm spread over 2 levels, plus a private roof terrace, a further terrace, a balcony and a patio.

On the entrance level there are 2 bedrooms, a bathroom and a separate guest bathroom. Both bedrooms with access to the spacious patio. From the entrance area a staircase is leading up to the open living room/lounge area with ktichen and panoramic windows. From here you have access to a large terrace. A further staircase leads up to the private roof terrace which offers fantastic views over the surrounding rooftops as far as Palma and the sea.

Further features of this lovely property include a high-quality brand-name kitchen, underfloor heating, air conditioning and an alarm system.

An underground parking space is included in the purchase price, and if required others can be rented.