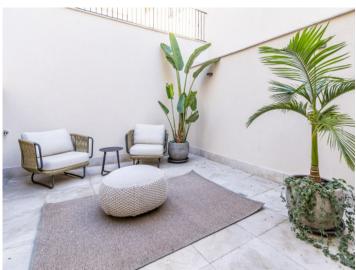

#### description:

This timelessly-elegant town-house has a living space of 147 sqm spread over 2 levels, plus a private roof terrace, a further terrace, a balcony and a patio.

On the entrance level there are 2 bedrooms, a bathroom and a separate guest bathroom. Both bedrooms with access to the spacious patio. From the entrance area a staircase is leading up to the open living room/lounge area with ktichen and panoramic windows. From here you have access to a large terrace. A further staircase leads up to the private roof terrace which offers fantastic views over the surrounding rooftops as far as Palma and the sea.