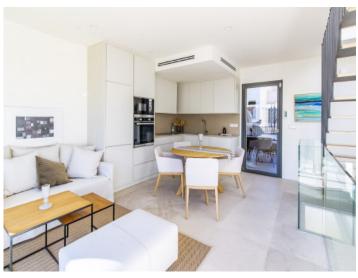

#### description:

This timelessly-elegant town-house has a living space of 147 sqm spread over 2 levels, plus a private roof terrace, a further terrace, a balcony and a patio.

On the entrance level there are 2 bedrooms, a bathroom and a separate guest bathroom. Both bedrooms with access to the spacious patio. From the entrance area a staircase is leading up to the open living room/lounge area with ktichen and panoramic windows. From here you have access to a large terrace. A further staircase leads up to the private roof terrace which offers fantastic views over the surrounding rooftops as far as Palma and the sea.

Further features of this lovely property include a high-quality brand-name kitchen, underfloor heating, air conditioning and an alarm system.

An underground parking space is included in the purchase price, and if required others can be rented.