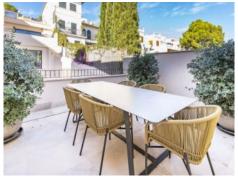

#### description:

This timelessly-elegant town-house has a living space of 147 sqm spread over 2 levels, plus a private roof terrace, a further terrace, a balcony and a patio.

On the entrance level there are 2 bedrooms, a bathroom and a separate guest bathroom. Both bedrooms with access to the spacious patio. From the entrance area a staircase is leading up to the open living room/lounge area with ktichen and panoramic windows. From here you have access to a large terrace. A further staircase leads up to the private roof terrace which offers fantastic views over the surrounding rooftops as far as Palma and the sea.