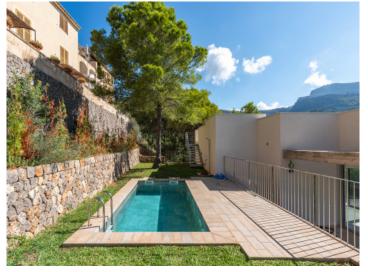

#### description:

This modern and bright newly-built villa is situated in a residential area near to the beach, and offers breathtaking panoramic views of the harbour of Soller and the Tramuntana mountain range.

It is characterised by its unique design and functionality, and due to its southern orientierung enjoys ample sunshine.

A living space of 290 sqm is spread over 3 levels. On the lowest level is the main access from the street via stairs or the lift, and its area of around 90 sqm houses a 2-car garage, a laundry room, and a technology room.

From the garden a staircase leads up to the roof terrace with incomparable views. The terrace has been foreseen with connections for the fitting of a summer kitchen.

The property is equipped with the most modern technology including underfloor heating, air conditioning with heat pump, double-glazed windows with sun protection, and pre-installation for solar panels.

#### localisation & environnement:

Sóller is an attractive village on the northwest coast of Mallorca, famous for its big fields of orange and lemon groves. It is situated in a solitary valley, which in past times was very difficult to reach overland because of the terrain. From the sea there was an active trade to the Port de Sóller. The golden valley, as it is called, is well worth a visit especially on the local railway.