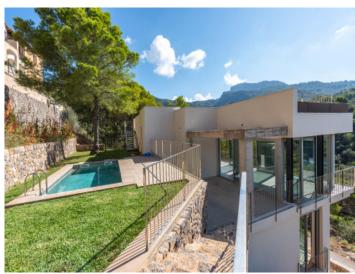

#### description:

This modern and bright newly-built villa is situated in a residential area near to the beach, and offers breathtaking panoramic views of the harbour of Soller and the Tramuntana mountain range.

It is characterised by its unique design and functionality, and due to its southern orientierung enjoys ample sunshine.

A living space of 290 sqm is spread over 3 levels. On the lowest level is the main access from the street via stairs or the lift, and its area of around 90 sqm houses a 2-car garage, a laundry room, and a technology room.

From the garden a staircase leads up to the roof terrace with incomparable views. The terrace has been foreseen with connections for the fitting of a summer kitchen.

The property is equipped with the most modern technology including underfloor heating, air conditioning with heat pump, double-glazed windows with sun protection, and pre-installation for solar panels.