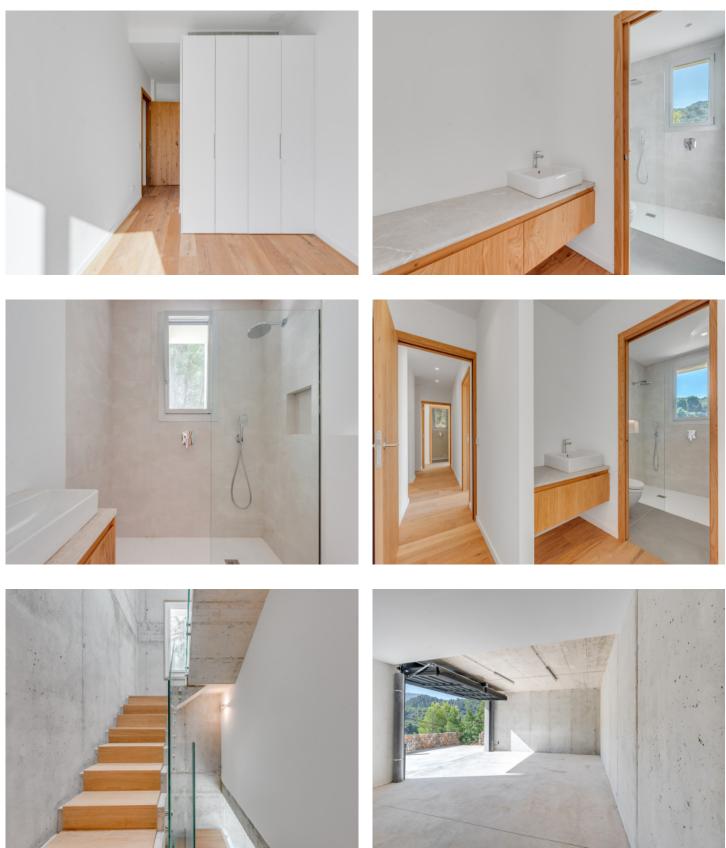

It is characterised by its unique design and functionality, and due to its southern orientierung enjoys ample sunshine.

A living space of 290 sqm is spread over 3 levels. On the lowest level is the main access from the street via stairs or the lift, and its area of around 90 sqm houses a 2-car garage, a laundry room, and a technology room.

On the 98 sqm ground floor there are 3 bedrooms, each with its own bathroom, with beautiful views of the mountains and the bay.

Housed on the first floor with 102 sqm is the spacious living/dining area with open kitchen, with large windows allowing the entry of ample natural light. From the living room there is access to a terrace with an approx. 35 sqm porch.

From the garden a staircase leads up to the roof terrace with incomparable views. The terrace has been foreseen with connections for the fitting of a summer kitchen.

The property is equipped with the most modern technology including underfloor heating, air conditioning with heat pump, double-glazed windows with sun protection, and pre-installation for solar panels.