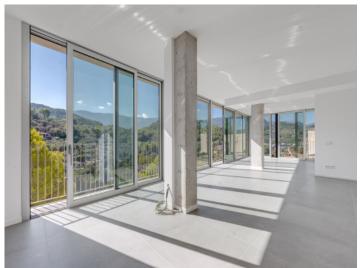

#### description:

This modern and bright newly-built villa is situated in a residential area near to the beach, and offers breathtaking panoramic views of the harbour of Soller and the Tramuntana mountain range.

It is characterised by its unique design and functionality, and due to its southern orientierung enjoys ample sunshine.

A living space of 290 sqm is spread over 3 levels. On the lowest level is the main access from the street via stairs or the lift, and its area of around 90 sqm houses a 2-car garage, a laundry room, and a technology room.

On the 98 sqm ground floor there are 3 bedrooms, each with its own bathroom, with beautiful views of the mountains and the bay.

Housed on the first floor with 102 sqm is the spacious living/dining area with open kitchen, with large windows allowing the entry of ample natural light. From the living room there is access to a terrace with an approx. 35 sqm porch.