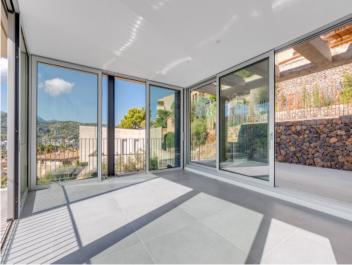

On the 98 sqm ground floor there are 3 bedrooms, each with its own bathroom, with beautiful views of the mountains and the bay.

Housed on the first floor with 102 sqm is the spacious living/dining area with open kitchen, with large windows allowing the entry of ample natural light. From the living room there is access to a terrace with an approx. 35 sqm porch.

From the garden a staircase leads up to the roof terrace with incomparable views. The terrace has been foreseen with connections for the fitting of a summer kitchen.

The property is equipped with the most modern technology including underfloor heating, air conditioning with heat pump, double-glazed windows with sun protection, and pre-installation for solar panels.