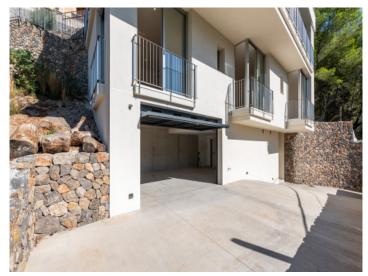

It is characterised by its unique design and functionality, and due to its southern orientierung enjoys ample sunshine.

A living space of 290 sqm is spread over 3 levels. On the lowest level is the main access from the street via stairs or the lift, and its area of around 90 sqm houses a 2-car garage, a laundry room, and a technology room.