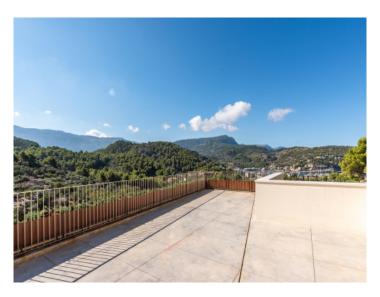

From the garden a staircase leads up to the roof terrace with incomparable views. The terrace has been foreseen with connections for the fitting of a summer kitchen.

The property is equipped with the most modern technology including underfloor heating, air conditioning with heat pump, double-glazed windows with sun protection, and pre-installation for solar panels.