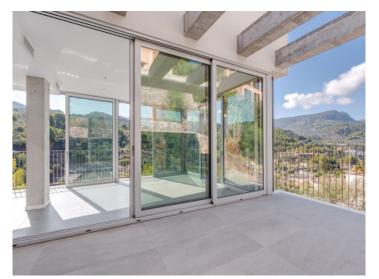

#### description:

This modern and bright newly-built villa is situated in a residential area near to the beach, and offers breathtaking panoramic views of the harbour of Soller and the Tramuntana mountain range.

It is characterised by its unique design and functionality, and due to its southern orientierung enjoys ample sunshine.

A living space of 290 sqm is spread over 3 levels. On the lowest level is the main access from the street via stairs or the lift, and its area of around 90 sqm houses a 2-car garage, a laundry room, and a technology room.

On the 98 sqm ground floor there are 3 bedrooms, each with its own bathroom, with beautiful views of the mountains and the bay.

Housed on the first floor with 102 sqm is the spacious living/dining area with open kitchen, with large windows allowing the entry of ample natural light. From the living room there is access to a terrace with an approx. 35 sqm porch.