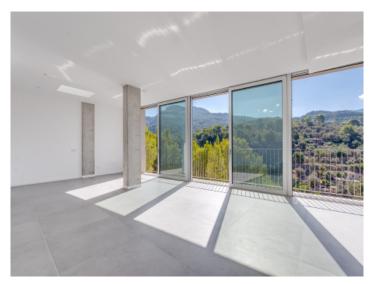

On the 98 sqm ground floor there are 3 bedrooms, each with its own bathroom, with beautiful views of the mountains and the bay.

Housed on the first floor with 102 sqm is the spacious living/dining area with open kitchen, with large windows allowing the entry of ample natural light. From the living room there is access to a terrace with an approx. 35 sqm porch.

From the garden a staircase leads up to the roof terrace with incomparable views. The terrace has been foreseen with connections for the fitting of a summer kitchen.

The property is equipped with the most modern technology including underfloor heating, air conditioning with heat pump, double-glazed windows with sun protection, and pre-installation for solar panels.