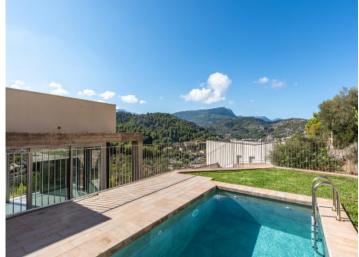

#### description:

This modern and bright newly-built villa is situated in a residential area near to the beach, and offers breathtaking panoramic views of the harbour of Soller and the Tramuntana mountain range.

On the 98 sqm ground floor there are 3 bedrooms, each with its own bathroom, with beautiful views of the mountains and the bay.

Housed on the first floor with 102 sqm is the spacious living/dining area with open kitchen, with large windows allowing the entry of ample natural light. From the living room there is access to a terrace with an approx. 35 sqm porch.

From the garden a staircase leads up to the roof terrace with incomparable views. The terrace has been foreseen with connections for the fitting of a summer kitchen.

The property is equipped with the most modern technology including underfloor heating, air conditioning with heat pump, double-glazed windows with sun protection, and pre-installation for solar panels.