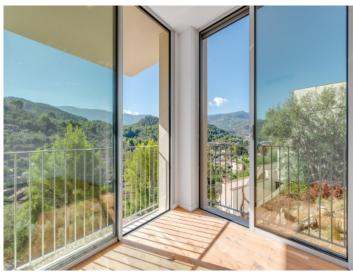

On the 98 sqm ground floor there are 3 bedrooms, each with its own bathroom, with beautiful views of the mountains and the bay.

Housed on the first floor with 102 sqm is the spacious living/dining area with open kitchen, with large windows allowing the entry of ample natural light. From the living room there is access to a terrace with an approx. 35 sqm porch.

From the garden a staircase leads up to the roof terrace with incomparable views. The terrace has been foreseen with connections for the fitting of a summer kitchen.

The property is equipped with the most modern technology including underfloor heating, air conditioning with heat pump, double-glazed windows with sun protection, and pre-installation for solar panels.