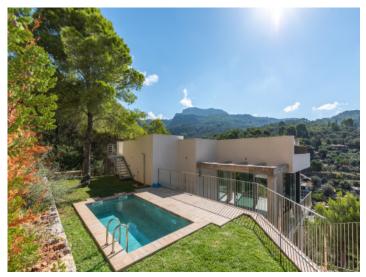

Bright, modern villa with wonderful views over the bay of Port de Soller

| séjour:<br>terrain : | 291 m²<br>487 m² | energy certificate: | en proceso    |
|----------------------|------------------|---------------------|---------------|
| chambres:            | 3                |                     |               |
| salles de bain:      | 3                |                     |               |
| vue sur la mer:      | $\checkmark$     | prix:               | € 2.700.000,- |

#### description:

This modern and bright newly-built villa is situated in a residential area near to the beach, and offers breathtaking panoramic views of the harbour of Soller and the Tramuntana mountain range.

It is characterised by its unique design and functionality, and due to its southern orientierung enjoys ample sunshine.

A living space of 290 sqm is spread over 3 levels. On the lowest level is the main access from the street via stairs or the lift, and its area of around 90 sqm houses a 2-car garage, a laundry room, and a technology room.

On the 98 sqm ground floor there are 3 bedrooms, each with its own bathroom, with beautiful views of the mountains and the bay.

Housed on the first floor with 102 sqm is the spacious living/dining area with open kitchen, with large windows allowing the entry of ample natural light. From the living room there is access to a terrace with an approx. 35 sqm porch.

From the garden a staircase leads up to the roof terrace with incomparable views. The terrace has been foreseen with connections for the fitting of a summer kitchen.

The property is equipped with the most modern technology including underfloor heating, air conditioning with heat pump, double-glazed windows with sun protection, and pre-installation for solar panels.