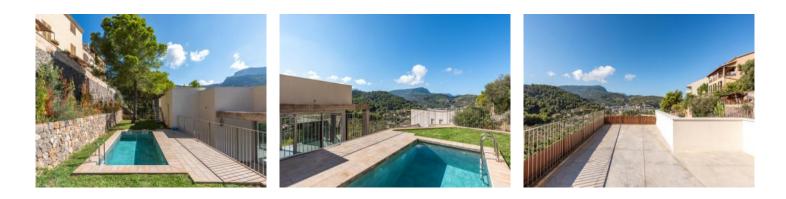

It is characterised by its unique design and functionality, and due to its southern orientierung enjoys ample sunshine.

A living space of 290 sqm is spread over 3 levels. On the lowest level is the main access from the street via stairs or the lift, and its area of around 90 sqm houses a 2-car garage, a laundry room, and a technology room.

On the 98 sqm ground floor there are 3 bedrooms, each with its own bathroom, with beautiful views of the mountains and the bay.

Housed on the first floor with 102 sqm is the spacious living/dining area with open kitchen, with large windows allowing the entry of ample natural light. From the living room there is access to a terrace with an approx. 35 sqm porch.

From the garden a staircase leads up to the roof terrace with incomparable views. The terrace has been foreseen with connections for the fitting of a summer kitchen.

The property is equipped with the most modern technology including underfloor heating, air conditioning with heat pump, double-glazed windows with sun protection, and pre-installation for solar panels.