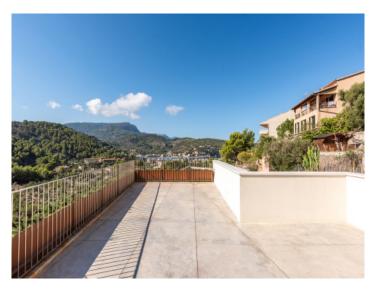

From the garden a staircase leads up to the roof terrace with incomparable views. The terrace has been foreseen with connections for the fitting of a summer kitchen.

The property is equipped with the most modern technology including underfloor heating, air conditioning with heat pump, double-glazed windows with sun protection, and pre-installation for solar panels.