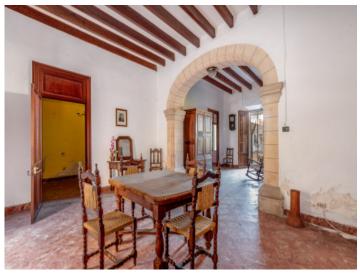

#### description:

We are pleased to present to you this lovely town-house in Son Servera, which requires some renovation including repairs to the roof.

It is situated in a quiet location and has a living area of approx. 519 sqm spread over 3 levels.

With 4 bedrooms and 2 bathrooms it provides ample space for a family, and the garden and patio assure ample privacy. A ruined building in the garden was, in the past, a lemonade factory and although now a ruin, assures a substantial amount of additional constructable area.

The property would be an ideal object for those seeking a house to renovate according to their personal ideas and requirements, and with care and attention to details this object could be converted into an especially attractive home.