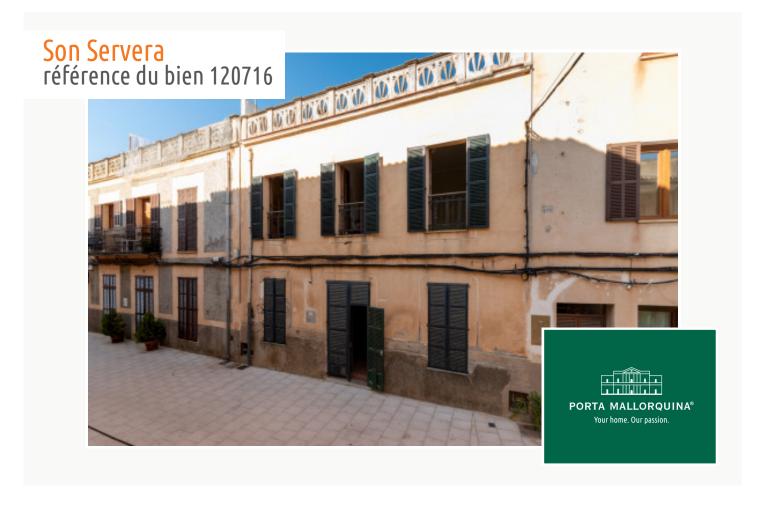

# Classic Mallorcan town-house requiring renovation on the town square of Son Servera

séjour: 519 m² energy certificate: en proceso

terrain: 442 m<sup>2</sup>

chambres: 4 salles de bain: 2

vue sur la mer: - **prix:** € **650.000,-**

## Son Servera référence du bien 120716

#### description:

We are pleased to present to you this lovely town-house in Son Servera, which requires some renovation including repairs to the roof.

It is situated in a quiet location and has a living area of approx. 519 sqm spread over 3 levels.