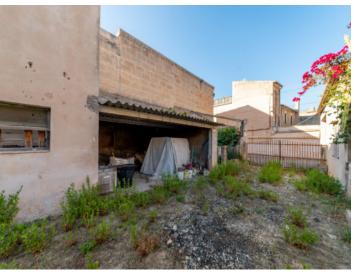

With 4 bedrooms and 2 bathrooms it provides ample space for a family, and the garden and patio assure ample privacy. A ruined building in the garden was, in the past, a lemonade factory and although now a ruin, assures a substantial amount of additional constructable area.