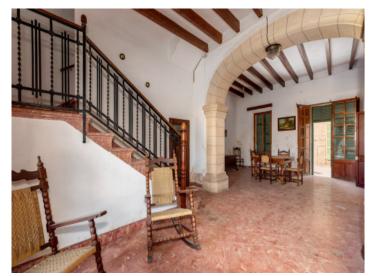

#### description:

We are pleased to present to you this lovely town-house in Son Servera, which requires some renovation including repairs to the roof.

It is situated in a quiet location and has a living area of approx. 519 sqm spread over 3 levels.

With 4 bedrooms and 2 bathrooms it provides ample space for a family, and the garden and patio assure ample privacy. A ruined building in the garden was, in the past, a lemonade factory and although now a ruin, assures a substantial amount of additional constructable area.

The property would be an ideal object for those seeking a house to renovate according to their personal ideas and requirements, and with care and attention to details this object could be converted into an especially attractive home.