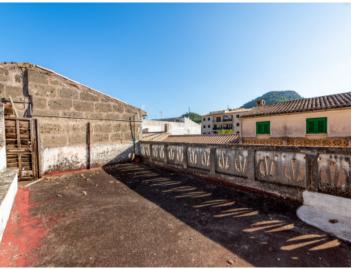

With 4 bedrooms and 2 bathrooms it provides ample space for a family, and the garden and patio assure ample privacy. A ruined building in the garden was, in the past, a lemonade factory and although now a ruin, assures a substantial amount of additional constructable area.

The property would be an ideal object for those seeking a house to renovate according to their personal ideas and requirements, and with care and attention to details this object could be converted into an especially attractive home.