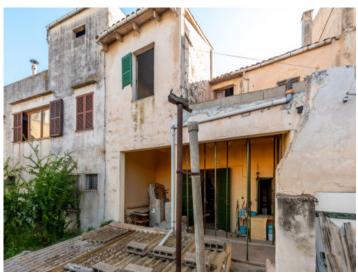

# Classic Mallorcan town-house requiring renovation on the town square of Son Servera

séjour: 519 m² energy certificate: en proceso

terrain: 442 m<sup>2</sup>

chambres: 4 salles de bain: 2

vue sur la mer: - **prix:** € **650.000,-**

#### description:

We are pleased to present to you this lovely town-house in Son Servera, which requires some renovation including repairs to the roof.

It is situated in a quiet location and has a living area of approx. 519 sqm spread over 3 levels.

With 4 bedrooms and 2 bathrooms it provides ample space for a family, and the garden and patio assure ample privacy. A ruined building in the garden was, in the past, a lemonade factory and although now a ruin, assures a substantial amount of additional constructable area.