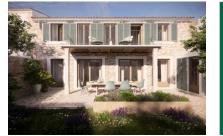

## description:

The village of Sineu is situated in the enchanting central area of the island which, with its traditional windmills and old stone walls, will always magically attract. This village house is located in one of the loveliest town-squares of Sineu and exudes timeless elegance with its successful combination of traditional details and modern elements.

With large floor-to-ceiling windows overlooking the garden, the interior of the house is flooded with natural light creating a radiant ambience. The main house and the very large garden each have their own separate entrances, and the garden area is also accessible from the garage and from a utility room.

In the green jewel of a garden, construction of a pool with a terrace and an outdoor bathroom is foreseen.

On the ground floor of the house there is a spacious living/dining area with direct access to the garden and to a covered terrace, with the separate kitchen and a utility room next to the dining room. From here stairs lead up to the sleeping area on the upper level with 3 bedrooms, each with its own bathroom. The master bedroom also has an integrated dressing area and a bathtub and shower. Two of the bedrooms have access to a balcony which leads to the terrace.