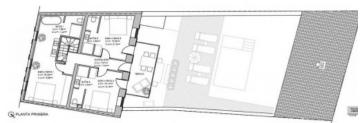

With large floor-to-ceiling windows overlooking the garden, the interior of the house is flooded with natural light creating a radiant ambience. The main house and the very large garden each have their own separate entrances, and the garden area is also accessible from the garage and from a utility room.

In the green jewel of a garden, construction of a pool with a terrace and an outdoor bathroom is foreseen.

On the ground floor of the house there is a spacious living/dining area with direct access to the garden and to a covered terrace, with the separate kitchen and a utility room next to the dining room. From here stairs lead up to the sleeping area on the upper level with 3 bedrooms, each with its own bathroom. The master bedroom also has an integrated dressing area and a bathtub and shower. Two of the bedrooms have access to a balcony which leads to the terrace.