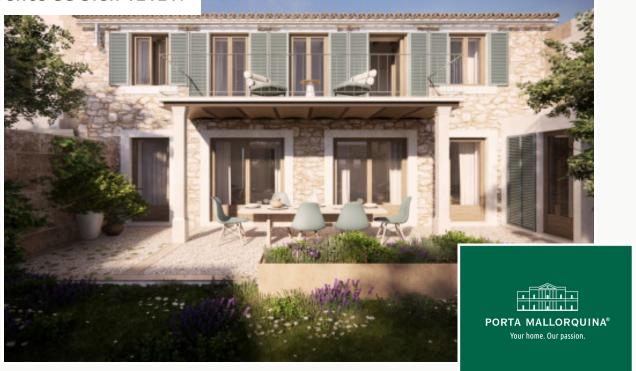

## description:

The village of Sineu is situated in the enchanting central area of the island which, with its traditional windmills and old stone walls, will always magically attract. This village house is located in one of the loveliest town-squares of Sineu and exudes timeless elegance with its successful combination of traditional details and modern elements.

With large floor-to-ceiling windows overlooking the garden, the interior of the house is flooded with natural light creating a radiant ambience. The main house and the very large garden each have their own separate entrances, and the garden area is also accessible from the garage and from a utility room.

In the green jewel of a garden, construction of a pool with a terrace and an outdoor bathroom is foreseen.

On the ground floor of the house there is a spacious living/dining area with direct access to the garden and to a covered terrace, with the separate kitchen and a utility room next to the dining room. From here stairs lead up to the sleeping area on the upper level with 3 bedrooms, each with its own bathroom. The master bedroom also has an integrated dressing area and a bathtub and shower. Two of the bedrooms have access to a balcony which leads to the terrace.