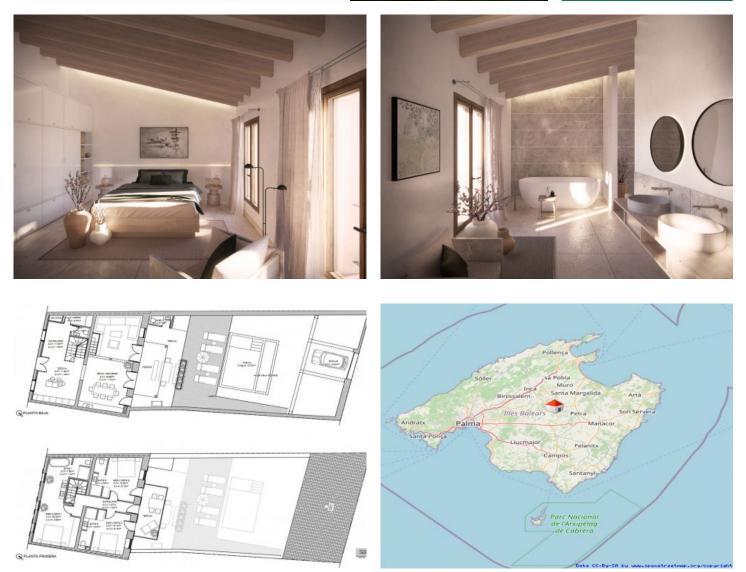

With large floor-to-ceiling windows overlooking the garden, the interior of the house is flooded with natural light creating a radiant ambience. The main house and the very large garden each have their own separate entrances, and the garden area is also accessible from the garage and from a utility room.

In the green jewel of a garden, construction of a pool with a terrace and an outdoor bathroom is foreseen.

On the ground floor of the house there is a spacious living/dining area with direct access to the garden and to a covered terrace, with the separate kitchen and a utility room next to the dining room. From here stairs lead up to the sleeping area on the upper level with 3 bedrooms, each with its own bathroom. The master bedroom also has an integrated dressing area and a bathtub and shower. Two of the bedrooms have access to a balcony which leads to the terrace.

## localisation & environnement:

Sineu is geographical the central village of Majorca and is situated in the region Es Plà. One of the attractions is the church Nuestra Senyora de los Angeles or the convent Convento de las Monjas. The main attraction is the weekly cattle and art market. Sineu has 3000 inhabitants.