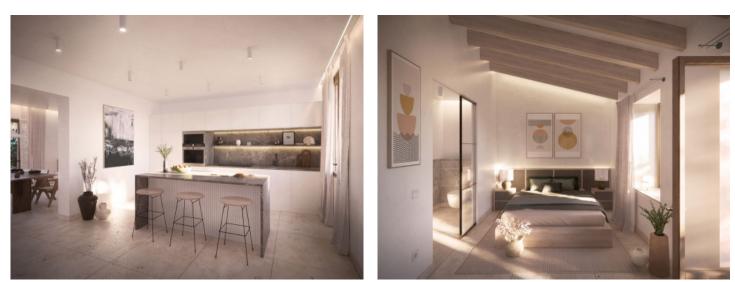

With large floor-to-ceiling windows overlooking the garden, the interior of the house is flooded with natural light creating a radiant ambience. The main house and the very large garden each have their own separate entrances, and the garden area is also accessible from the garage and from a utility room.

In the green jewel of a garden, construction of a pool with a terrace and an outdoor bathroom is foreseen.

On the ground floor of the house there is a spacious living/dining area with direct access to the garden and to a covered terrace, with the separate kitchen and a utility room next to the dining room. From here stairs lead up to the sleeping area on the upper level with 3 bedrooms, each with its own bathroom. The master bedroom also has an integrated dressing area and a bathtub and shower. Two of the bedrooms have access to a balcony which leads to the terrace.

A special highlight of the house is the 12 sqm bodega in the interior, perfect for wine storage. Further features include natural: stone floors with underfloor heating on the ground floor and wooden floors on the upper level.