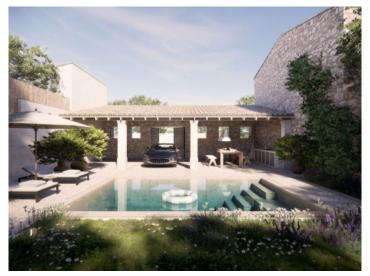

In the green jewel of a garden, construction of a pool with a terrace and an outdoor bathroom is foreseen.

On the ground floor of the house there is a spacious living/dining area with direct access to the garden and to a covered terrace, with the separate kitchen and a utility room next to the dining room. From here stairs lead up to the sleeping area on the upper level with 3 bedrooms, each with its own bathroom. The master bedroom also has an integrated dressing area and a bathtub and shower. Two of the bedrooms have access to a balcony which leads to the terrace.