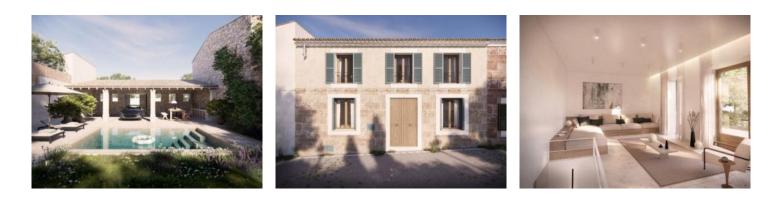

In the green jewel of a garden, construction of a pool with a terrace and an outdoor bathroom is foreseen.

On the ground floor of the house there is a spacious living/dining area with direct access to the garden and to a covered terrace, with the separate kitchen and a utility room next to the dining room. From here stairs lead up to the sleeping area on the upper level with 3 bedrooms, each with its own bathroom. The master bedroom also has an integrated dressing area and a bathtub and shower. Two of the bedrooms have access to a balcony which leads to the terrace.

A special highlight of the house is the 12 sqm bodega in the interior, perfect for wine storage. Further features include natural: stone floors with underfloor heating on the ground floor and wooden floors on the upper level.

The house is powered by an air-heat pump running on its own solar power, with Integrated air conditioning providing additional comfort. This innovative approach makes the house a zero-energy home which was renovated with the aim of conserving resources in terms of sustainability.