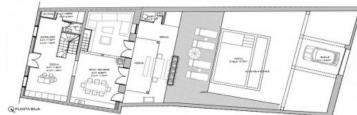

In the green jewel of a garden, construction of a pool with a terrace and an outdoor bathroom is foreseen.

On the ground floor of the house there is a spacious living/dining area with direct access to the garden and to a covered terrace, with the separate kitchen and a utility room next to the dining room. From here stairs lead up to the sleeping area on the upper level with 3 bedrooms, each with its own bathroom. The master bedroom also has an integrated dressing area and a bathtub and shower. Two of the bedrooms have access to a balcony which leads to the terrace.