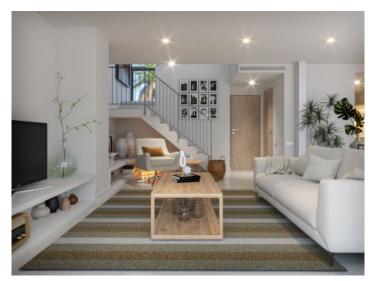

Each of these properties has a carefully designed distribution, including 3 bedrooms, 2 bathrooms (1 en-suite) and a toilet, offering the ideal space for your family.

From the spacious living-dining room, which opens onto a lovely terrace, to the fully fitted kitchen equipped with high-end Siemens appliances, every detail has been thought of to provide you with a comfortable and functional home.

The quality of the finishes is a priority in "Es Voltor". From the elegant built-in faucets of the Tres brand in the bathrooms, to the large format porcelain tile by Saloni, each element has been meticulously selected to guarantee your maximum comfort and satisfaction.

In addition, the underfloor heating system in all rooms ensures a warm atmosphere all year round, while the private parking space with direct and independent access adds a touch of practicality to your daily life.