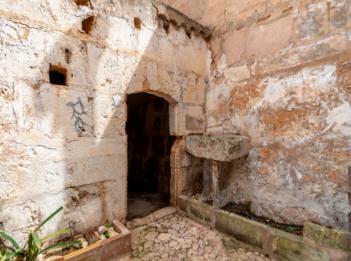

It has a beautiful, traditional inner courtyard with stables, a baking oven, and a barbecue area, offering unobstructed views to the rear and providing ample space for the design ideas of its new owners.