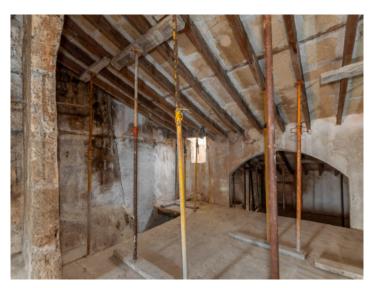

Currently the roof is supported by the ground floor, thereby taking the load off the intermediate ceiling, and should be replaced during the renovation. The remaining substance is good and offers great potential to initiate an exciting project.