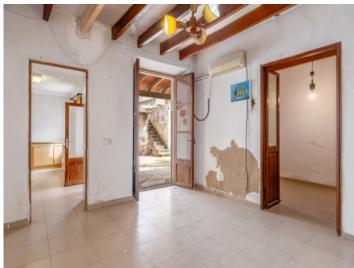

#### description:

This Mallorcan manor house, dating from 1780, stands in the centre of Llucmajor and at that time must have been one of the largest houses in the village. Its 450 sqm of living space, spread over 3 levels, offers ample possibilities to revive its previous charm and originality incorporating new, modern elements.

Currently the roof is supported by the ground floor, thereby taking the load off the intermediate ceiling, and should be replaced during the renovation. The remaining substance is good and offers great potential to initiate an exciting project.