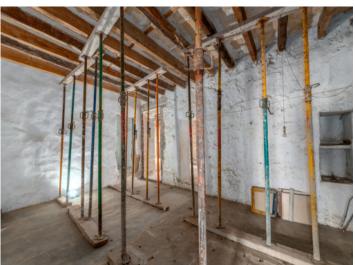

Currently the roof is supported by the ground floor, thereby taking the load off the intermediate ceiling, and should be replaced during the renovation. The remaining substance is good and offers great potential to initiate an exciting project.