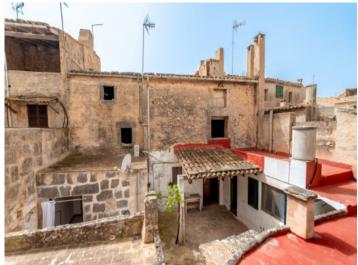

Currently the roof is supported by the ground floor, thereby taking the load off the intermediate ceiling, and should be replaced during the renovation. The remaining substance is good and offers great potential to initiate an exciting project.