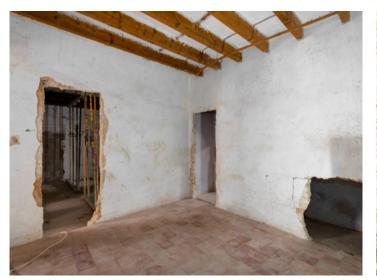

#### description:

This Mallorcan manor house, dating from 1780, stands in the centre of Llucmajor and at that time must have been one of the largest houses in the village. Its 450 sqm of living space, spread over 3 levels, offers ample possibilities to revive its previous charm and originality incorporating new, modern elements.