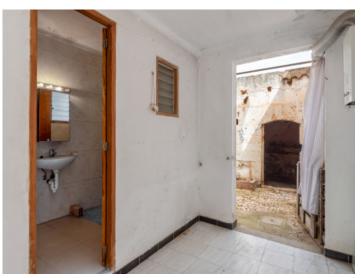

#### description:

This Mallorcan manor house, dating from 1780, stands in the centre of Llucmajor and at that time must have been one of the largest houses in the village. Its 450 sqm of living space, spread over 3 levels, offers ample possibilities to revive its previous charm and originality incorporating new, modern elements.

Currently the roof is supported by the ground floor, thereby taking the load off the intermediate ceiling, and should be replaced during the renovation. The remaining substance is good and offers great potential to initiate an exciting project.