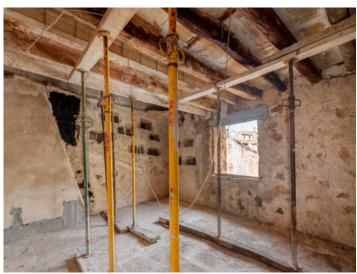

Currently the roof is supported by the ground floor, thereby taking the load off the intermediate ceiling, and should be replaced during the renovation. The remaining substance is good and offers great potential to initiate an exciting project.