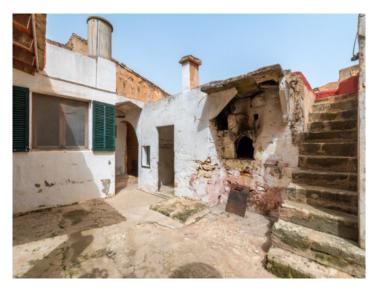

It has a beautiful, traditional inner courtyard with stables, a baking oven, and a barbecue area, offering unobstructed views to the rear and providing ample space for the design ideas of its new owners.