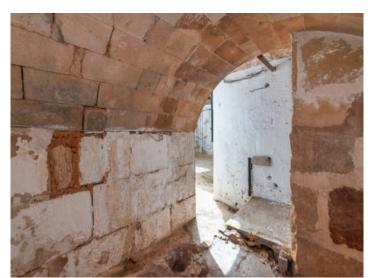

It has a beautiful, traditional inner courtyard with stables, a baking oven, and a barbecue area, offering unobstructed views to the rear and providing ample space for the design ideas of its new owners.

Currently the roof is supported by the ground floor, thereby taking the load off the intermediate ceiling, and should be replaced during the renovation. The remaining substance is good and offers great potential to initiate an exciting project.