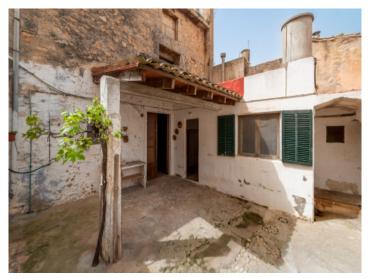

It has a beautiful, traditional inner courtyard with stables, a baking oven, and a barbecue area, offering unobstructed views to the rear and providing ample space for the design ideas of its new owners.