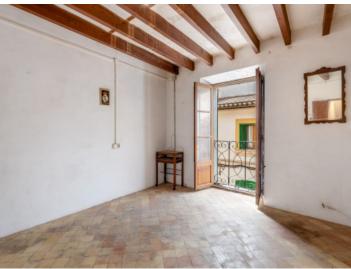

#### description:

This Mallorcan manor house, dating from 1780, stands in the centre of Llucmajor and at that time must have been one of the largest houses in the village. Its 450 sqm of living space, spread over 3 levels, offers ample possibilities to revive its previous charm and originality incorporating new, modern elements.

It has a beautiful, traditional inner courtyard with stables, a baking oven, and a barbecue area, offering unobstructed views to the rear and providing ample space for the design ideas of its new owners.