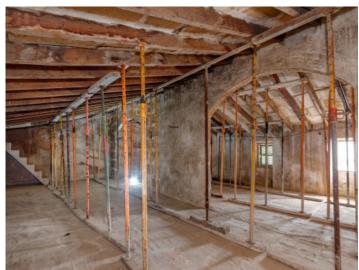

Currently the roof is supported by the ground floor, thereby taking the load off the intermediate ceiling, and should be replaced during the renovation. The remaining substance is good and offers great potential to initiate an exciting project.