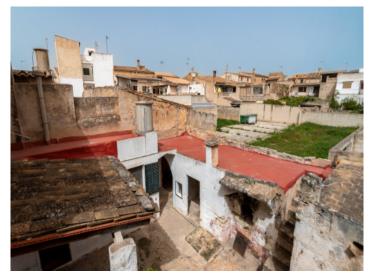

#### description:

This Mallorcan manor house, dating from 1780, stands in the centre of Llucmajor and at that time must have been one of the largest houses in the village. Its 450 sqm of living space, spread over 3 levels, offers ample possibilities to revive its previous charm and originality incorporating new, modern elements.

It has a beautiful, traditional inner courtyard with stables, a baking oven, and a barbecue area, offering unobstructed views to the rear and providing ample space for the design ideas of its new owners.

#### localisation & environnement:

In terms of surface area, Llucmajor is the largest municipal county on the island of Majorca and is located in the south. Its population amounts to 20,000 inhabitants.

The small city includes 4 supermarkets, some well loved cafés and tapa-bars, and even a thrice-weekly fruit and vegetable market, taking place in the very recently renovated town centre, with its Plaza de España and the second largest church on the island.