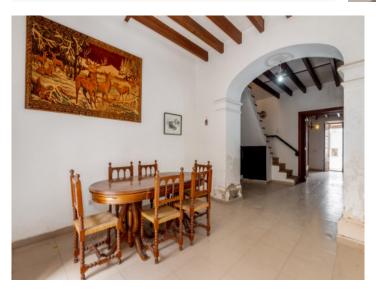

#### description:

This Mallorcan manor house, dating from 1780, stands in the centre of Llucmajor and at that time must have been one of the largest houses in the village. Its 450 sqm of living space, spread over 3 levels, offers ample possibilities to revive its previous charm and originality incorporating new, modern elements.

Currently the roof is supported by the ground floor, thereby taking the load off the intermediate ceiling, and should be replaced during the renovation. The remaining substance is good and offers great potential to initiate an exciting project.