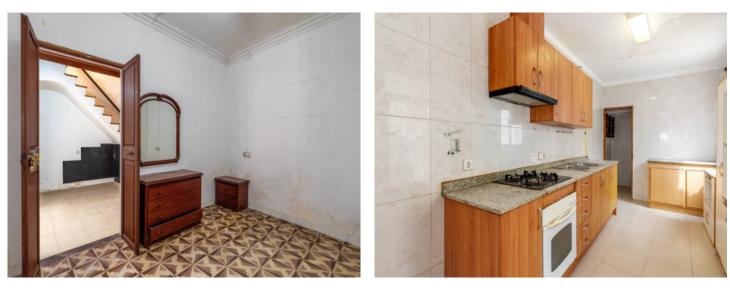

#### description:

This Mallorcan manor house, dating from 1780, stands in the centre of Llucmajor and at that time must have been one of the largest houses in the village. Its 450 sqm of living space, spread over 3 levels, offers ample possibilities to revive its previous charm and originality incorporating new, modern elements.

Currently the roof is supported by the ground floor, thereby taking the load off the intermediate ceiling, and should be replaced during the renovation. The remaining substance is good and offers great potential to initiate an exciting project.