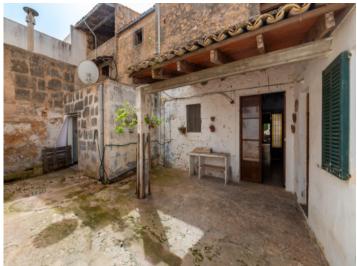

It has a beautiful, traditional inner courtyard with stables, a baking oven, and a barbecue area, offering unobstructed views to the rear and providing ample space for the design ideas of its new owners.