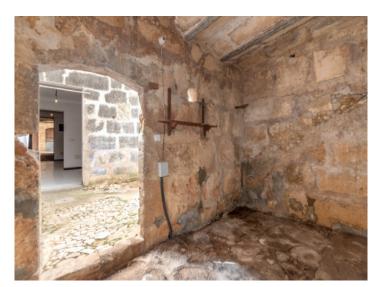

Currently the roof is supported by the ground floor, thereby taking the load off the intermediate ceiling, and should be replaced during the renovation. The remaining substance is good and offers great potential to initiate an exciting project.