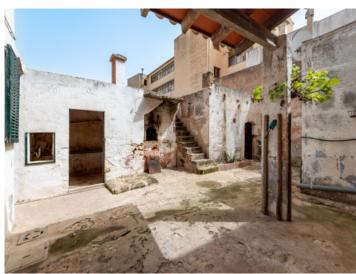

#### description:

This Mallorcan manor house, dating from 1780, stands in the centre of Llucmajor and at that time must have been one of the largest houses in the village. Its 450 sqm of living space, spread over 3 levels, offers ample possibilities to revive its previous charm and originality incorporating new, modern elements.

It has a beautiful, traditional inner courtyard with stables, a baking oven, and a barbecue area, offering unobstructed views to the rear and providing ample space for the design ideas of its new owners.

Currently the roof is supported by the ground floor, thereby taking the load off the intermediate ceiling, and should be replaced during the renovation. The remaining substance is good and offers great potential to initiate an exciting project.