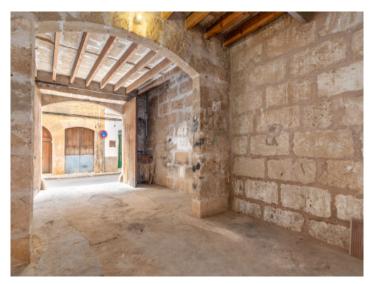

#### description:

This Mallorcan manor house, dating from 1780, stands in the centre of Llucmajor and at that time must have been one of the largest houses in the village. Its 450 sqm of living space, spread over 3 levels, offers ample possibilities to revive its previous charm and originality incorporating new, modern elements.

Currently the roof is supported by the ground floor, thereby taking the load off the intermediate ceiling, and should be replaced during the renovation. The remaining substance is good and offers great potential to initiate an exciting project.