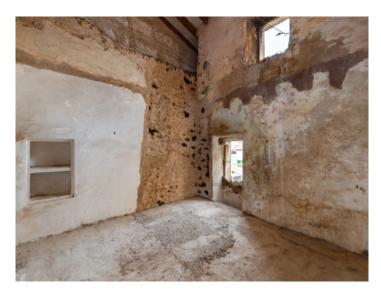

#### description:

This Mallorcan manor house, dating from 1780, stands in the centre of Llucmajor and at that time must have been one of the largest houses in the village. Its 450 sqm of living space, spread over 3 levels, offers ample possibilities to revive its previous charm and originality incorporating new, modern elements.

Currently the roof is supported by the ground floor, thereby taking the load off the intermediate ceiling, and should be replaced during the renovation. The remaining substance is good and offers great potential to initiate an exciting project.