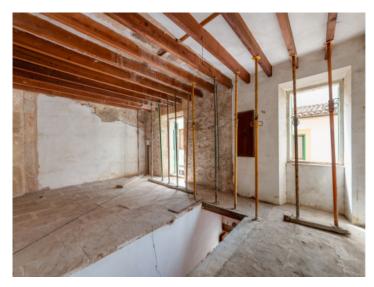

Currently the roof is supported by the ground floor, thereby taking the load off the intermediate ceiling, and should be replaced during the renovation. The remaining substance is good and offers great potential to initiate an exciting project.