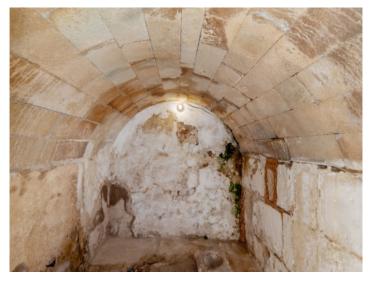

Currently the roof is supported by the ground floor, thereby taking the load off the intermediate ceiling, and should be replaced during the renovation. The remaining substance is good and offers great potential to initiate an exciting project.