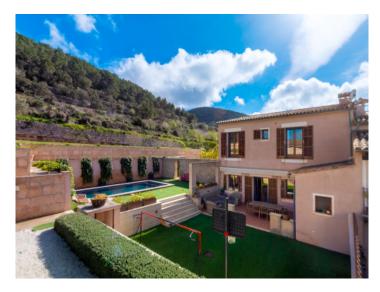

The location is without doubt spectacular!

Situated at the very top at the foot of the Randa mountain with spectacular views as far as the Tramuntana mountains.

As you enter the house, you are greeted by a large entrance area with a round arch. To the left is a bedroom and a bathroom on the first floor. Straight ahead is the spacious living and dining area and the outdoor area.

The outdoor area is beautifully designed with different levels, several terraces, pool area, parking spaces and a garage space that would only need to be covered to have a closed garage.

All in all, a property with a lot of potential, spectacular location and dream views in one of the most idyllic villages in Mallorca.