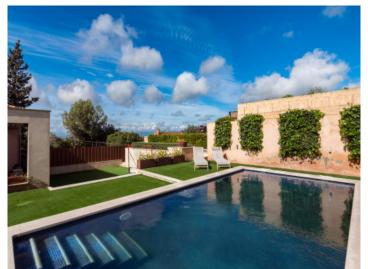

The outdoor area is beautifully designed with different levels, several terraces, pool area, parking spaces and a garage space that would only need to be covered to have a closed garage.

All in all, a property with a lot of potential, spectacular location and dream views in one of the most idyllic villages in Mallorca.

#### localisation & environnement:

Algaida is situated in the middle of the island, about 15 min. away from Palma. It consists mainly of simple houses in brownish Mediterranean colours. The surroundings are dominated by agriculture, in the distance you can see the Tramuntanta mountains. About 4.000 inhabitants live here. The villages Pina and Randa are part of the municipality of Algaida