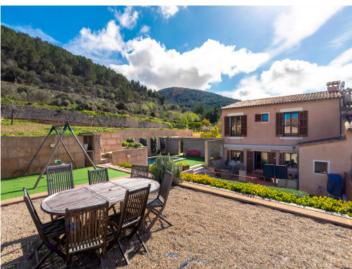

The location is without doubt spectacular!

Situated at the very top at the foot of the Randa mountain with spectacular views as far as the Tramuntana mountains.

As you enter the house, you are greeted by a large entrance area with a round arch. To the left is a bedroom and a bathroom on the first floor. Straight ahead is the spacious living and dining area and the outdoor area.

The outdoor area is beautifully designed with different levels, several terraces, pool area, parking spaces and a garage space that would only need to be covered to have a closed garage.

All in all, a property with a lot of potential, spectacular location and dream views in one of the most idyllic villages in Mallorca.

#### localisation & environnement:

Algaida is situated in the middle of the island, about 15 min. away from Palma. It consists mainly of simple houses in brownish Mediterranean colours. The surroundings are dominated by agriculture, in the distance you can see the Tramuntanta mountains. About 4.000 inhabitants live here. The villages Pina and Randa are part of the municipality of Algaida