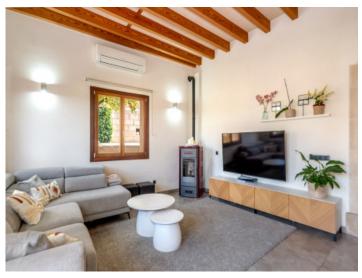

The location is without doubt spectacular!

Situated at the very top at the foot of the Randa mountain with spectacular views as far as the Tramuntana mountains.

As you enter the house, you are greeted by a large entrance area with a round arch. To the left is a bedroom and a bathroom on the first floor. Straight ahead is the spacious living and dining area and the outdoor area.

On the upper floor is the master bedroom with en suite bathroom, as well as 2 further double bedrooms which share a large bathroom.

All rooms are equipped with air conditioning and electric radiators. There is also a pellet stove in the living room.