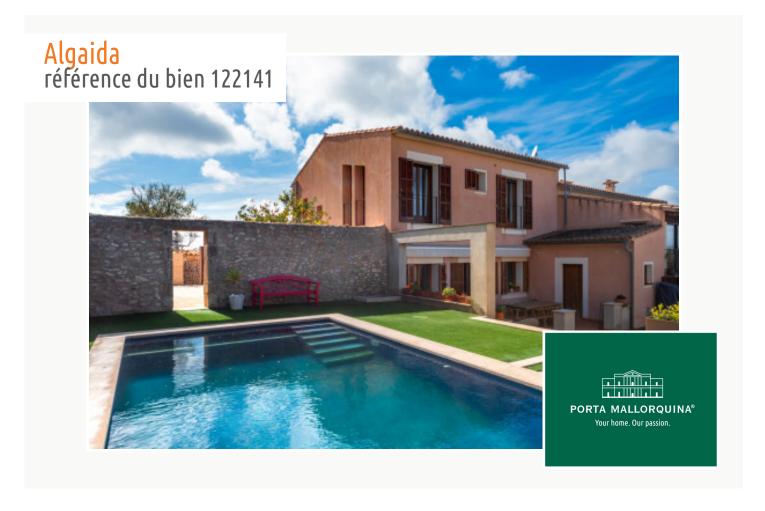

# Fantastic house at the foot of the Randa mountain, with pool and further expansion options

séjour: 276 m² energy certificate: en proceso

terrain: 1.365 m<sup>2</sup>

chambres: 4 salles de bain: 3

vue sur la mer: - **prix:** € **1.700.000,-**

#### description:

This beautiful end terraced house was built in 2012 and has been lovingly maintained ever since. There is the possibility to build the same house again as the plot has over 1,300 sqm.

The location is without doubt spectacular!

Situated at the very top at the foot of the Randa mountain with spectacular views as far as the Tramuntana mountains.

As you enter the house, you are greeted by a large entrance area with a round arch. To the left is a bedroom and a bathroom on the first floor. Straight ahead is the spacious living and dining area and the outdoor area.

The outdoor area is beautifully designed with different levels, several terraces, pool area, parking spaces and a garage space that would only need to be covered to have a closed garage.

All in all, a property with a lot of potential, spectacular location and dream views in one of the most idyllic villages in Mallorca.