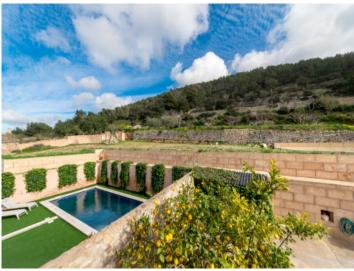

The outdoor area is beautifully designed with different levels, several terraces, pool area, parking spaces and a garage space that would only need to be covered to have a closed garage.

All in all, a property with a lot of potential, spectacular location and dream views in one of the most idyllic villages in Mallorca.

#### localisation & environnement:

Algaida is situated in the middle of the island, about 15 min. away from Palma. It consists mainly of simple houses in brownish Mediterranean colours. The surroundings are dominated by agriculture, in the distance you can see the Tramuntanta mountains. About 4.000 inhabitants live here. The villages Pina and Randa are part of the municipality of Algaida