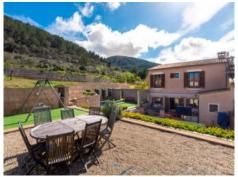

The location is without doubt spectacular!

Situated at the very top at the foot of the Randa mountain with spectacular views as far as the Tramuntana mountains.

As you enter the house, you are greeted by a large entrance area with a round arch. To the left is a bedroom and a bathroom on the first floor. Straight ahead is the spacious living and dining area and the outdoor area.

The outdoor area is beautifully designed with different levels, several terraces, pool area, parking spaces and a garage space that would only need to be covered to have a closed garage.

All in all, a property with a lot of potential, spectacular location and dream views in one of the most idyllic villages in Mallorca.