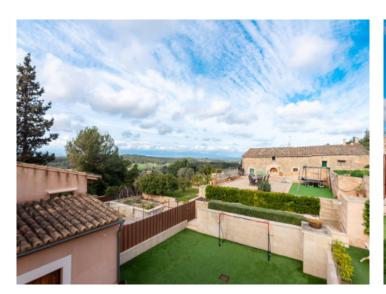

The location is without doubt spectacular!

Situated at the very top at the foot of the Randa mountain with spectacular views as far as the Tramuntana mountains.

As you enter the house, you are greeted by a large entrance area with a round arch. To the left is a bedroom and a bathroom on the first floor. Straight ahead is the spacious living and dining area and the outdoor area.

The outdoor area is beautifully designed with different levels, several terraces, pool area, parking spaces and a garage space that would only need to be covered to have a closed garage.

All in all, a property with a lot of potential, spectacular location and dream views in one of the most idyllic villages in Mallorca.

#### localisation & environnement:

Algaida is situated in the middle of the island, about 15 min. away from Palma. It consists mainly of simple houses in brownish Mediterranean colours. The surroundings are dominated by agriculture, in the distance you can see the Tramuntanta mountains. About 4.000 inhabitants live here. The villages Pina and Randa are part of the municipality of Algaida