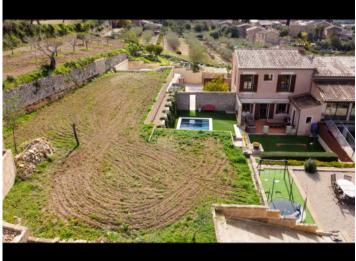

#### description:

This beautiful end terraced house was built in 2012 and has been lovingly maintained ever since. There is the possibility to build the same house again as the plot has over 1,300 sqm.

The outdoor area is beautifully designed with different levels, several terraces, pool area, parking spaces and a garage space that would only need to be covered to have a closed garage.

All in all, a property with a lot of potential, spectacular location and dream views in one of the most idyllic villages in Mallorca.