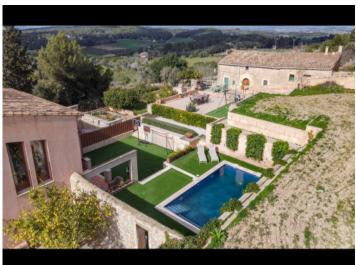

The outdoor area is beautifully designed with different levels, several terraces, pool area, parking spaces and a garage space that would only need to be covered to have a closed garage.

All in all, a property with a lot of potential, spectacular location and dream views in one of the most idyllic villages in Mallorca.

#### localisation & environnement:

Algaida is situated in the middle of the island, about 15 min. away from Palma. It consists mainly of simple houses in brownish Mediterranean colours. The surroundings are dominated by agriculture, in the distance you can see the Tramuntanta mountains. About 4.000 inhabitants live here. The villages Pina and Randa are part of the municipality of Algaida