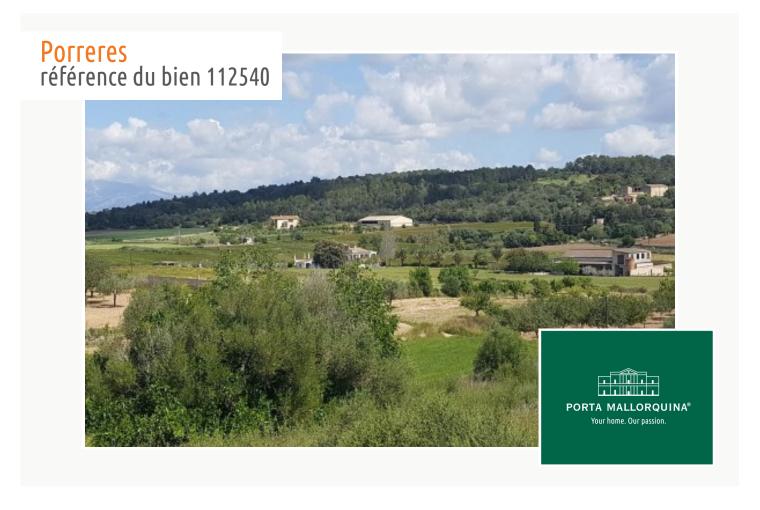

### Porreres référence du bien 112540

#### description:

This very beautiful building plot offers wonderful views as far as the Tramuntana mountains. It is centrally situated and only a short distance from the main road which connects with Palma and the coast, and is particularly characterised by its quietness and idyllic countryside surroundings.

There is already permission to build a well, and power could be optimally supplied by a photovoltaic system.

An expired building project also exists which would need only to be updated making the plot prime for construction.

A perfect piece of land to realise your dreams and to enjoy Mallorca's tranquillity.

The village of Porreres is centrally located, the airport is only 20 minutes away and the coast is 15 minutes away by car.