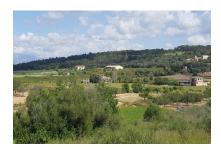

#### Beautiful building plot with sweeping views in Porreres

terrain: 14.323 m<sup>2</sup> eau: -

vue sur la mer:

cultivable: 500 m<sup>2</sup>

permis de -

construire: - **prix:** € 220.000,-

courant:

#### description:

This very beautiful building plot offers wonderful views as far as the Tramuntana mountains. It is centrally situated and only a short distance from the main road which connects with Palma and the coast, and is particularly characterised by its quietness and idyllic countryside surroundings.