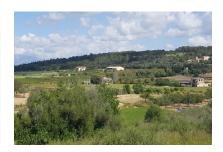

#### Beautiful building plot with sweeping views in Porreres

terrain: 14.323 m<sup>2</sup> eau: -

vue sur la mer:

cultivable: 500 m<sup>2</sup>

permis de -

construire: - **prix:** € 220.000,-

courant:

#### description:

This very beautiful building plot offers wonderful views as far as the Tramuntana mountains. It is centrally situated and only a short distance from the main road which connects with Palma and the coast, and is particularly characterised by its quietness and idyllic countryside surroundings.