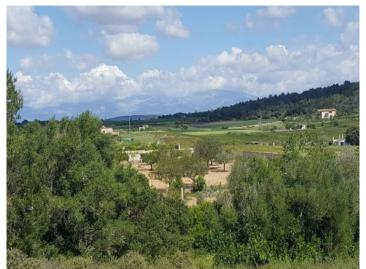

#### Beautiful building plot with sweeping views in Porreres

terrain: 14.323 m<sup>2</sup> eau: -

vue sur la mer:

cultivable: 500 m<sup>2</sup>

permis de -

construire: - **prix:** € 220.000,-

courant:

#### description:

This very beautiful building plot offers wonderful views as far as the Tramuntana mountains. It is centrally situated and only a short distance from the main road which connects with Palma and the coast, and is particularly characterised by its quietness and idyllic countryside surroundings.

There is already permission to build a well, and power could be optimally supplied by a photovoltaic system.

An expired building project also exists which would need only to be updated making the plot prime for construction.