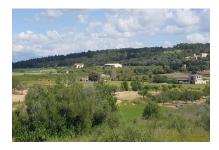

#### Beautiful building plot with sweeping views in Porreres

terrain: 14.323 m<sup>2</sup> eau: -

vue sur la mer:

cultivable: 500 m<sup>2</sup>

permis de -

construire: - **prix:** € 220.000,-

courant:

#### description:

This very beautiful building plot offers wonderful views as far as the Tramuntana mountains. It is centrally situated and only a short distance from the main road which connects with Palma and the coast, and is particularly characterised by its quietness and idyllic countryside surroundings.