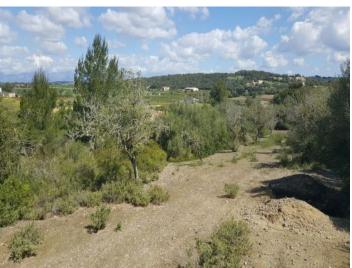

#### Beautiful building plot with sweeping views in Porreres

terrain: 14.323 m<sup>2</sup> eau: -

vue sur la mer:

cultivable: 500 m<sup>2</sup>

permis de -

construire: - **prix:** € 220.000,-

courant:

There is already permission to build a well, and power could be optimally supplied by a photovoltaic system.

An expired building project also exists which would need only to be updated making the plot prime for construction.