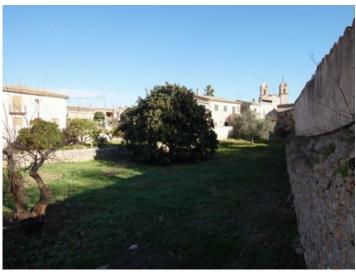

### description:

These 4 building plots are tranquilly situated only 50 metres from the village square in a quiet side-street.

The plot has an area of 302.13 sqm of which the street-side has a width of 10 metres. It can be constructed over its complete width and up to a length of 14 metres, with 2 levels and a total of 280 sqm.

As the other 3 plots can also be purchased a total plot size of 1.124,5 is possible offering many possibilities for use. These could include, for example, a large detached house with a very large garden or a residential building with a number of apartments.