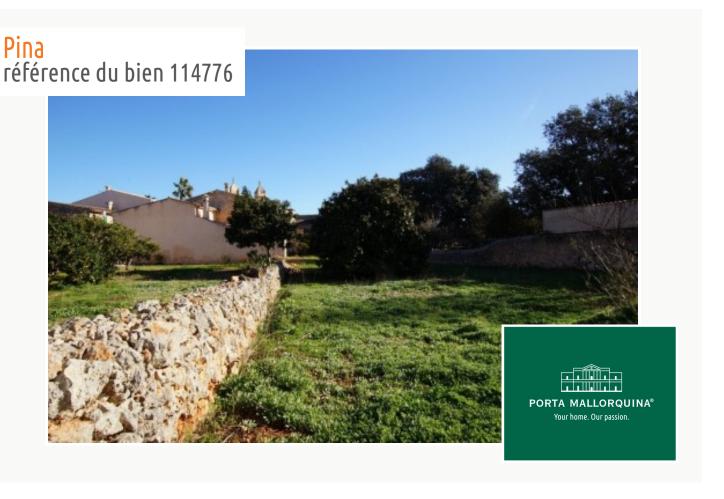

### description:

These 4 building plots are tranquilly situated only 50 metres from the village square in a quiet side-street.

The plot has an area of 302.13 sqm of which the street-side has a width of 10 metres. It can be constructed over its complete width and up to a length of 14 metres, with 2 levels and a total of 280 sqm.

As the other 3 plots can also be purchased a total plot size of 1.124,5 is possible offering many possibilities for use. These could include, for example, a large detached house with a very large garden or a residential building with a number of apartments.