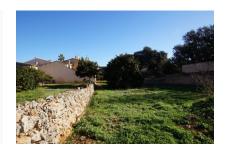

### description:

These 4 building plots are tranquilly situated only 50 metres from the village square in a quiet side-street.

The plot has an area of 302.13 sqm of which the street-side has a width of 10 metres. It can be constructed over its complete width and up to a length of 14 metres, with 2 levels and a total of 280 sqm.

As the other 3 plots can also be purchased a total plot size of 1.124,5 is possible offering many possibilities for use. These could include, for example, a large detached house with a very large garden or a residential building with a number of apartments.