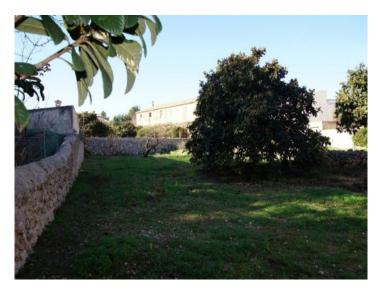

### description:

These 4 building plots are tranquilly situated only 50 metres from the village square in a quiet side-street.

The plot has an area of 302.13 sqm of which the street-side has a width of 10 metres. It can be constructed over its complete width and up to a length of 14 metres, with 2 levels and a total of 280 sqm.

As the other 3 plots can also be purchased a total plot size of 1.124,5 is possible offering many possibilities for use. These could include, for example, a large detached house with a very large garden or a residential building with a number of apartments.