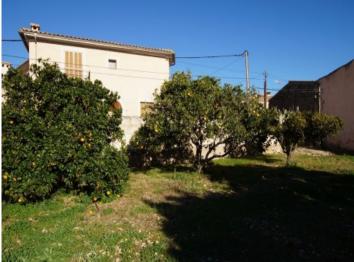

## Sunny building plot in a central location in Pina

terrain: 302 m<sup>2</sup> eau: -

vue sur la mer: -

cultivable: 280 m<sup>2</sup>

permis de -

construire: - **prix:** € **110.000,-**

courant:

### description:

These 4 building plots are tranquilly situated only 50 metres from the village square in a quiet side-street.

The plot has an area of 302.13 sqm of which the street-side has a width of 10 metres. It can be constructed over its complete width and up to a length of 14 metres, with 2 levels and a total of 280 sqm.

As the other 3 plots can also be purchased a total plot size of 1.124,5 is possible offering many possibilities for use. These could include, for example, a large detached house with a very large garden or a residential building with a number of apartments.