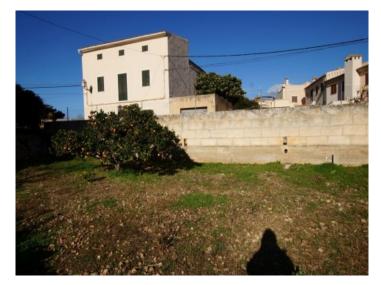

### description:

These 4 building plots are tranquilly situated only 50 metres from the village square in a quiet side-street.

The plot has an area of 302.13 sqm of which the street-side has a width of 10 metres. It can be constructed over its complete width and up to a length of 14 metres, with 2 levels and a total of 280 sqm.

As the other 3 plots can also be purchased a total plot size of 1.124,5 is possible offering many possibilities for use. These could include, for example, a large detached house with a very large garden or a residential building with a number of apartments.