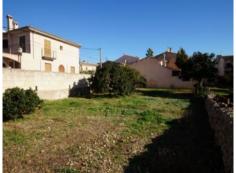

### description:

These 4 building plots are tranquilly situated only 50 metres from the village square in a quiet side-street.

The plot has an area of 302.13 sqm of which the street-side has a width of 10 metres. It can be constructed over its complete width and up to a length of 14 metres, with 2 levels and a total of 280 sqm.

As the other 3 plots can also be purchased a total plot size of 1.124,5 is possible offering many possibilities for use. These could include, for example, a large detached house with a very large garden or a residential building with a number of apartments.