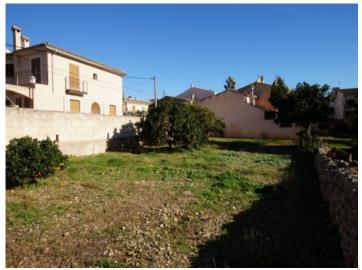

### description:

These 4 building plots are tranquilly situated only 50 metres from the village square in a quiet side-street.

The plot has an area of 302.13 sqm of which the street-side has a width of 10 metres. It can be constructed over its complete width and up to a length of 14 metres, with 2 levels and a total of 280 sqm.

As the other 3 plots can also be purchased a total plot size of 1.124,5 is possible offering many possibilities for use. These could include, for example, a large detached house with a very large garden or a residential building with a number of apartments.