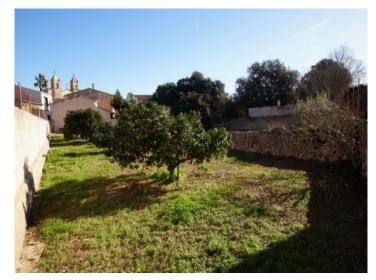

### description:

These 4 building plots are tranquilly situated only 50 metres from the village square in a quiet side-street.

The plot has an area of 302.13 sqm of which the street-side has a width of 10 metres. It can be constructed over its complete width and up to a length of 14 metres, with 2 levels and a total of 280 sqm.

As the other 3 plots can also be purchased a total plot size of 1.124,5 is possible offering many possibilities for use. These could include, for example, a large detached house with a very large garden or a residential building with a number of apartments.