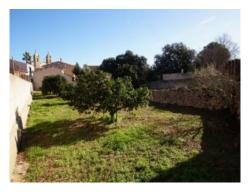

### description:

These 4 building plots are tranquilly situated only 50 metres from the village square in a quiet side-street.

The plot has an area of 302.13 sqm of which the street-side has a width of 10 metres. It can be constructed over its complete width and up to a length of 14 metres, with 2 levels and a total of 280 sqm.

As the other 3 plots can also be purchased a total plot size of 1.124,5 is possible offering many possibilities for use. These could include, for example, a large detached house with a very large garden or a residential building with a number of apartments.