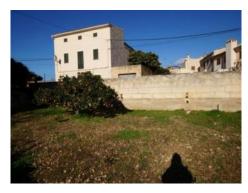

### description:

These 4 building plots are tranquilly situated only 50 metres from the village square in a quiet side-street.

The plot has an area of 302.13 sqm of which the street-side has a width of 10 metres. It can be constructed over its complete width and up to a length of 14 metres, with 2 levels and a total of 280 sqm.

As the other 3 plots can also be purchased a total plot size of 1.124,5 is possible offering many possibilities for use. These could include, for example, a large detached house with a very large garden or a residential building with a number of apartments.