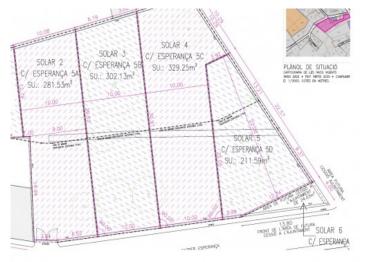

### description:

These 4 building plots are tranquilly situated only 50 metres from the village square in a quiet side-street.

The plot has an area of 302.13 sqm of which the street-side has a width of 10 metres. It can be constructed over its complete width and up to a length of 14 metres, with 2 levels and a total of 280 sqm.

As the other 3 plots can also be purchased a total plot size of 1.124,5 is possible offering many possibilities for use. These could include, for example, a large detached house with a very large garden or a residential building with a number of apartments.

#### Further possibilities:

114775: 329.25 sqm plot with a possible facade-length of up to 10 metres and a selling price of 115.000€.

114778: 211.59 sqm plot, maximum facade-length 15.33 metres, selling price 73.000€

114777: 1.124,50 sqm plot, max. facade-length 45.49 metres, selling price 397.000€.