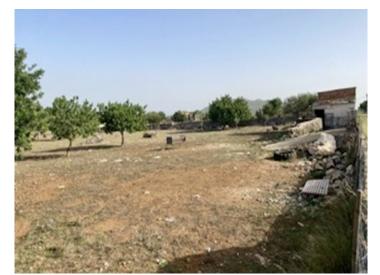

### description:

This attractive building plot in the hills of Son Servera offers a unique opportunity for those looking for a peaceful retreat near the sea.

The plot is ideal for the construction of a single-family or two-family home. It consists of two parcels that will be combined to create the perfect space for your dream property. The land features a natural growth of carob trees and offers excellent conditions for building a finca in easily accessible countryside.

Son Servera is a charming village, known for its peaceful setting and its proximity to the sea, which can be reached within a few minutes by car.

Don't hesitate to contact us for more information or to schedule a viewing.