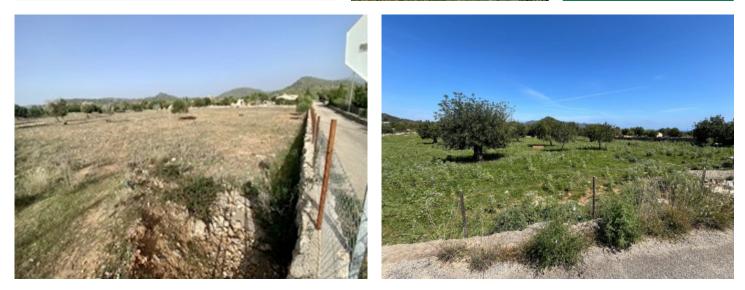

### description:

This attractive building plot in the hills of Son Servera offers a unique opportunity for those looking for a peaceful retreat near the sea.

The plot is ideal for the construction of a single-family or two-family home. It consists of two parcels that will be combined to create the perfect space for your dream property. The land features a natural growth of carob trees and offers excellent conditions for building a finca in easily accessible countryside.

Son Servera is a charming village, known for its peaceful setting and its proximity to the sea, which can be reached within a few minutes by car.

Don't hesitate to contact us for more information or to schedule a viewing.