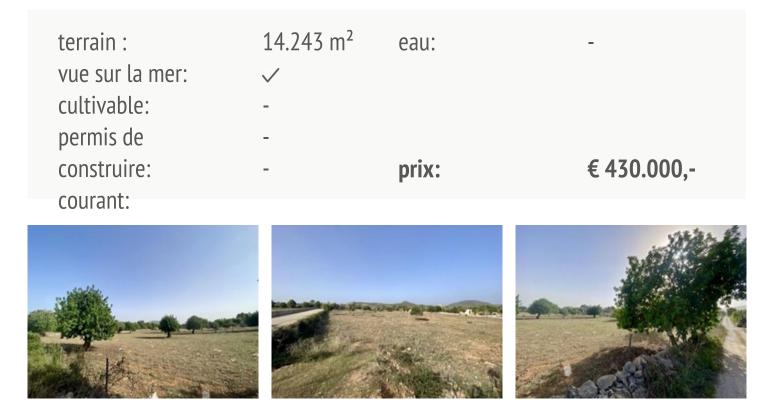

### description:

This attractive building plot in the hills of Son Servera offers a unique opportunity for those looking for a peaceful retreat near the sea.

The plot is ideal for the construction of a single-family or two-family home. It consists of two parcels that will be combined to create the perfect space for your dream property. The land features a natural growth of carob trees and offers excellent conditions for building a finca in easily accessible countryside.