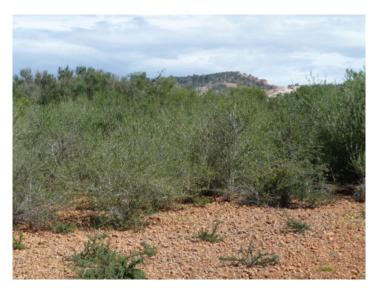

### description:

This 14,407 sqm building plot can be reached via a small road in the middle of the green finca landscape with its original natural stone walls.

From here you can enjoy a fantastic, unobstructed view of the hills surrounding Porreres.