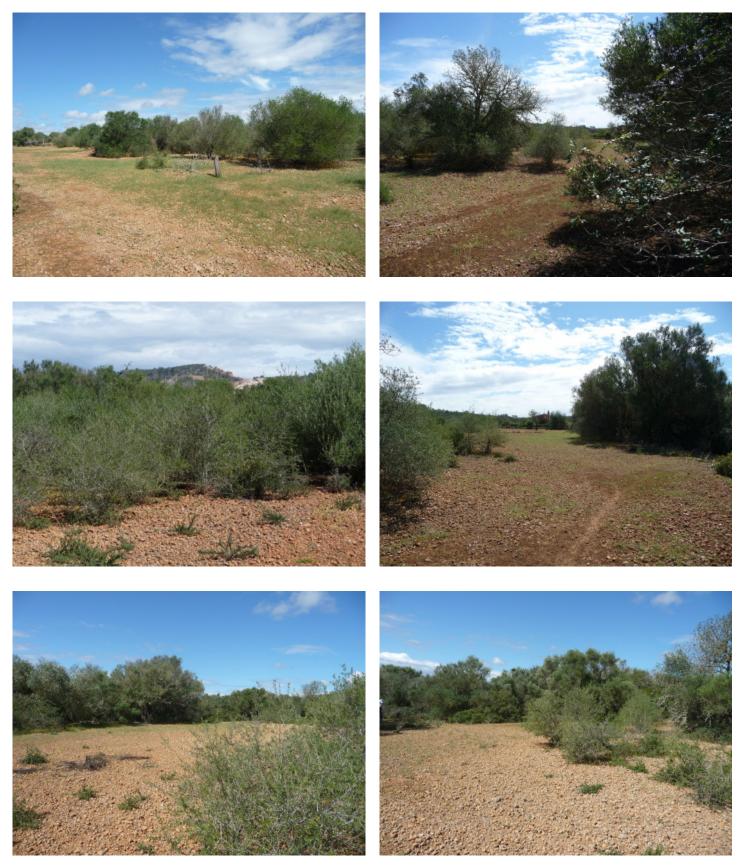

### description:

This 14,407 sqm building plot can be reached via a small road in the middle of the green finca landscape with its original natural stone walls.

From here you can enjoy a fantastic, unobstructed view of the hills surrounding Porreres.

According to current building regulations, it would be possible to build on 3 % of the plot size.

All information is correct to the best of our knowledge. Errors and prior sale excepted. This prospectus is purely for information purposes. Only the notarized deed of sale is legally binding.