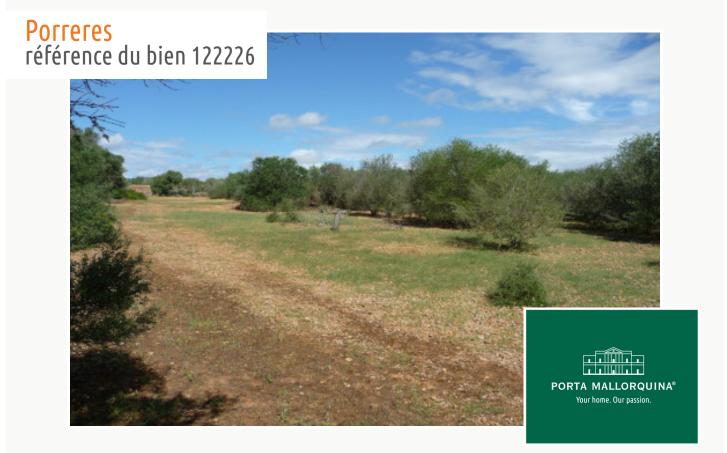

# Beautiful building plot near Porreres

| terrain :<br>vue sur la mer:<br>cultivable: | 14.407 m <sup>2</sup><br>-<br>- | eau:  | -           |
|---------------------------------------------|---------------------------------|-------|-------------|
| permis de<br>construire:<br>courant:        | -                               | prix: | € 195.000,- |
|                                             |                                 |       |             |

### description:

This 14,407 sqm building plot can be reached via a small road in the middle of the green finca landscape with its original natural stone walls.

From here you can enjoy a fantastic, unobstructed view of the hills surrounding Porreres.