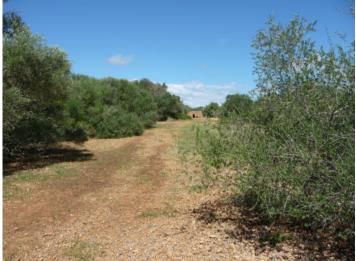

### description:

This 14,407 sqm building plot can be reached via a small road in the middle of the green finca landscape with its original natural stone walls.

From here you can enjoy a fantastic, unobstructed view of the hills surrounding Porreres.

According to current building regulations, it would be possible to build on 3 % of the plot size.

All information is correct to the best of our knowledge. Errors and prior sale excepted. This prospectus is purely for information purposes. Only the notarized deed of sale is legally binding.