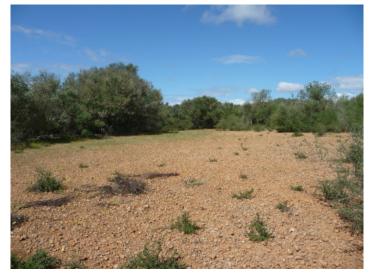

### description:

This 14,407 sqm building plot can be reached via a small road in the middle of the green finca landscape with its original natural stone walls.

From here you can enjoy a fantastic, unobstructed view of the hills surrounding Porreres.

According to current building regulations, it would be possible to build on 3 % of the plot size.

All information is correct to the best of our knowledge. Errors and prior sale excepted. This prospectus is purely for information purposes. Only the notarized deed of sale is legally binding.