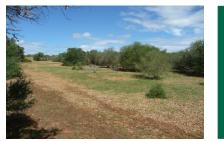

### description:

This 14,407 sqm building plot can be reached via a small road in the middle of the green finca landscape with its original natural stone walls.

From here you can enjoy a fantastic, unobstructed view of the hills surrounding Porreres.

According to current building regulations, it would be possible to build on 3 % of the plot size.

All information is correct to the best of our knowledge. Errors and prior sale excepted. This prospectus is purely for information purposes. Only the notarized deed of sale is legally binding.