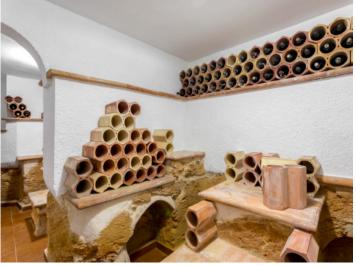

The lower level houses a large recreation room with bathroom and a professional kitchen, suitable for special occasions. There is also a charming wine cellar (bodega), a wine connoisseur's dream.

This exceptional property has been continuously maintained and has a new pool and recently-installed oil-fired heating.