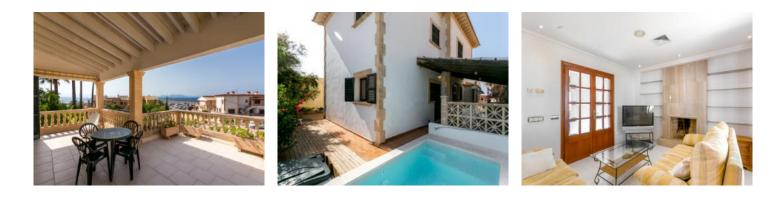

Upon entering the unique spaciousness of the property is immediately apparent. On the ground floor is the living area, the kitchen, a bedroom with en-suite bathroom, and access to the pool and to the large main terrace.

The lower level houses a large recreation room with bathroom and a professional kitchen, suitable for special occasions. There is also a charming wine cellar (bodega), a wine connoisseur's dream.

This exceptional property has been continuously maintained and has a new pool and recently-installed oil-fired heating.