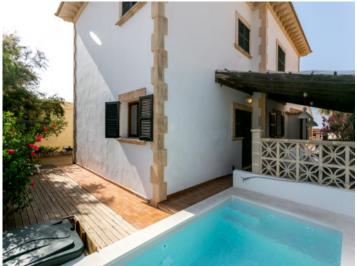

Upon entering the unique spaciousness of the property is immediately apparent. On the ground floor is the living area, the kitchen, a bedroom with en-suite bathroom, and access to the pool and to the large main terrace.

The lower level houses a large recreation room with bathroom and a professional kitchen, suitable for special occasions. There is also a charming wine cellar (bodega), a wine connoisseur's dream.

This exceptional property has been continuously maintained and has a new pool and recently-installed oil-fired heating.