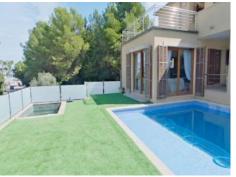

The lowest level provides a spacious cellar with 120 sqm of additional usable space including a large garage, a practical work and storage room, and a functionally-equipped convenient laundry room,

In the external area is an approx. 40 sqm pool providing a relaxing and refreshing opportunity to cool off during the hotter summer months, together with an artificial turf area with integrated compact, heated pool which can be used all year round.