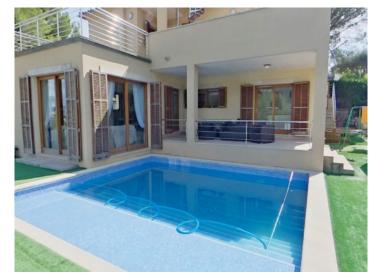

Distributed over the ground floor are 2 pleasant bedrooms, a compact office, a large bathroom, and a spacious living/dining area where an integrated wood-burning stove provides a cosy atmosphere during the cooler months. Both the bright, modern kitchen and the living area have direct access to the pool terrace and create a seamless transition between the interior and exterior areas.

On the upper level are 3 spacious double bedrooms, 2 of which have en-suite bathrooms. A spiral staircase from the large terrace leads up to a small roof terrace offering beautiful panoramic views over the surrounding area.