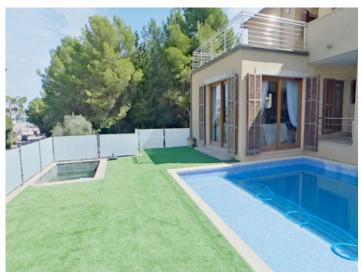

The lowest level provides a spacious cellar with 120 sqm of additional usable space including a large garage, a practical work and storage room, and a functionally-equipped convenient laundry room,

In the external area is an approx. 40 sqm pool providing a relaxing and refreshing opportunity to cool off during the hotter summer months, together with an artificial turf area with integrated compact, heated pool which can be used all year round.