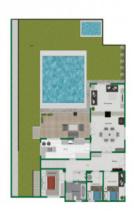

Distributed over the ground floor are 2 pleasant bedrooms, a compact office, a large bathroom, and a spacious living/dining area where an integrated wood-burning stove provides a cosy atmosphere during the cooler months. Both the bright, modern kitchen and the living area have direct access to the pool terrace and create a seamless transition between the interior and exterior areas.

The lowest level provides a spacious cellar with 120 sqm of additional usable space including a large garage, a practical work and storage room, and a functionally-equipped convenient laundry room,

In the external area is an approx. 40 sqm pool providing a relaxing and refreshing opportunity to cool off during the hotter summer months, together with an artificial turf area with integrated compact, heated pool which can be used all year round.