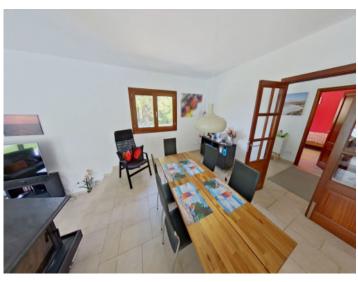

Distributed over the ground floor are 2 pleasant bedrooms, a compact office, a large bathroom, and a spacious living/dining area where an integrated wood-burning stove provides a cosy atmosphere during the cooler months. Both the bright, modern kitchen and the living area have direct access to the pool terrace and create a seamless transition between the interior and exterior areas.