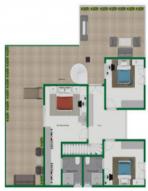

Distributed over the ground floor are 2 pleasant bedrooms, a compact office, a large bathroom, and a spacious living/dining area where an integrated wood-burning stove provides a cosy atmosphere during the cooler months. Both the bright, modern kitchen and the living area have direct access to the pool terrace and create a seamless transition between the interior and exterior areas.

On the upper level are 3 spacious double bedrooms, 2 of which have en-suite bathrooms. A spiral staircase from the large terrace leads up to a small roof terrace offering beautiful panoramic views over the surrounding area.