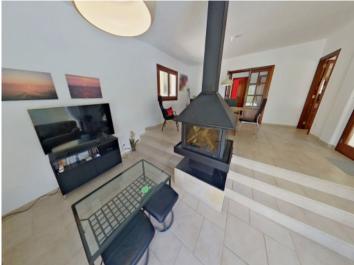

Distributed over the ground floor are 2 pleasant bedrooms, a compact office, a large bathroom, and a spacious living/dining area where an integrated wood-burning stove provides a cosy atmosphere during the cooler months. Both the bright, modern kitchen and the living area have direct access to the pool terrace and create a seamless transition between the interior and exterior areas.