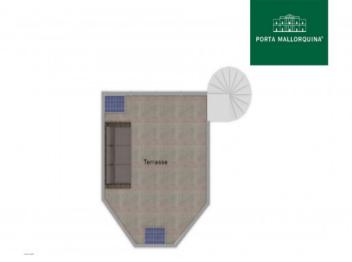

On the upper level are 3 spacious double bedrooms, 2 of which have en-suite bathrooms. A spiral staircase from the large terrace leads up to a small roof terrace offering beautiful panoramic views over the surrounding area.