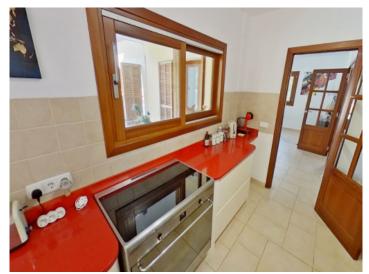

Distributed over the ground floor are 2 pleasant bedrooms, a compact office, a large bathroom, and a spacious living/dining area where an integrated wood-burning stove provides a cosy atmosphere during the cooler months. Both the bright, modern kitchen and the living area have direct access to the pool terrace and create a seamless transition between the interior and exterior areas.