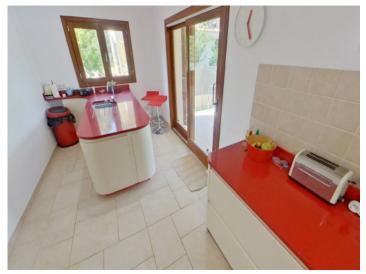

Distributed over the ground floor are 2 pleasant bedrooms, a compact office, a large bathroom, and a spacious living/dining area where an integrated wood-burning stove provides a cosy atmosphere during the cooler months. Both the bright, modern kitchen and the living area have direct access to the pool terrace and create a seamless transition between the interior and exterior areas.