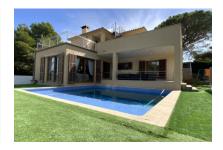

#### description:

This impressive, 2-level villa is situated in Bonaire, an exclusive residential area in Alcúdia close to the harbour. Built in 2011, the villa stands on a plot of approx. 640 sqm and has a luxuriously- constructed living area.

The lowest level provides a spacious cellar with 120 sqm of additional usable space including a large garage, a practical work and storage room, and a functionally-equipped convenient laundry room,

In the external area is an approx. 40 sqm pool providing a relaxing and refreshing opportunity to cool off during the hotter summer months, together with an artificial turf area with integrated compact, heated pool which can be used all year round.