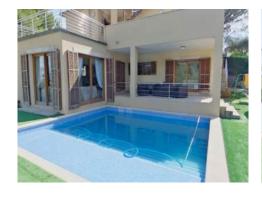

The lowest level provides a spacious cellar with 120 sqm of additional usable space including a large garage, a practical work and storage room, and a functionally-equipped convenient laundry room,

In the external area is an approx. 40 sqm pool providing a relaxing and refreshing opportunity to cool off during the hotter summer months, together with an artificial turf area with integrated compact, heated pool which can be used all year round.