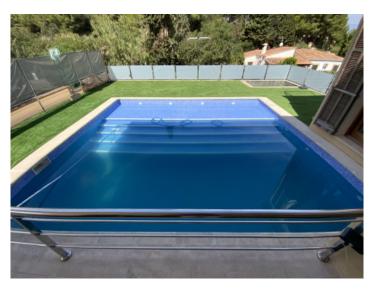

The lowest level provides a spacious cellar with 120 sqm of additional usable space including a large garage, a practical work and storage room, and a functionally-equipped convenient laundry room,

In the external area is an approx. 40 sqm pool providing a relaxing and refreshing opportunity to cool off during the hotter summer months, together with an artificial turf area with integrated compact, heated pool which can be used all year round.