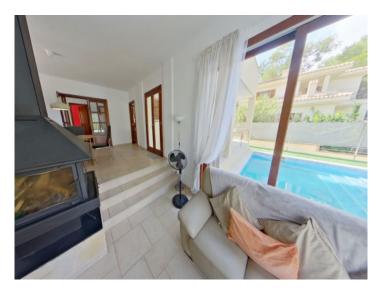

Distributed over the ground floor are 2 pleasant bedrooms, a compact office, a large bathroom, and a spacious living/dining area where an integrated wood-burning stove provides a cosy atmosphere during the cooler months. Both the bright, modern kitchen and the living area have direct access to the pool terrace and create a seamless transition between the interior and exterior areas.