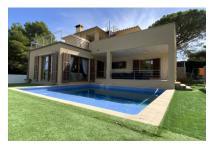

The lowest level provides a spacious cellar with 120 sqm of additional usable space including a large garage, a practical work and storage room, and a functionally-equipped convenient laundry room,

In the external area is an approx. 40 sqm pool providing a relaxing and refreshing opportunity to cool off during the hotter summer months, together with an artificial turf area with integrated compact, heated pool which can be used all year round.

This exceptional villa offers a perfect combination of stylish architecture and Mediterranean lifestyle, located in one of the most desirable areas of Mallorca.