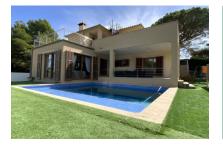

#### description:

This impressive, 2-level villa is situated in Bonaire, an exclusive residential area in Alcúdia close to the harbour. Built in 2011, the villa stands on a plot of approx. 640 sqm and has a luxuriously- constructed living area.

The lowest level provides a spacious cellar with 120 sqm of additional usable space including a large garage, a practical work and storage room, and a functionally-equipped convenient laundry room,

In the external area is an approx. 40 sqm pool providing a relaxing and refreshing opportunity to cool off during the hotter summer months, together with an artificial turf area with integrated compact, heated pool which can be used all year round.