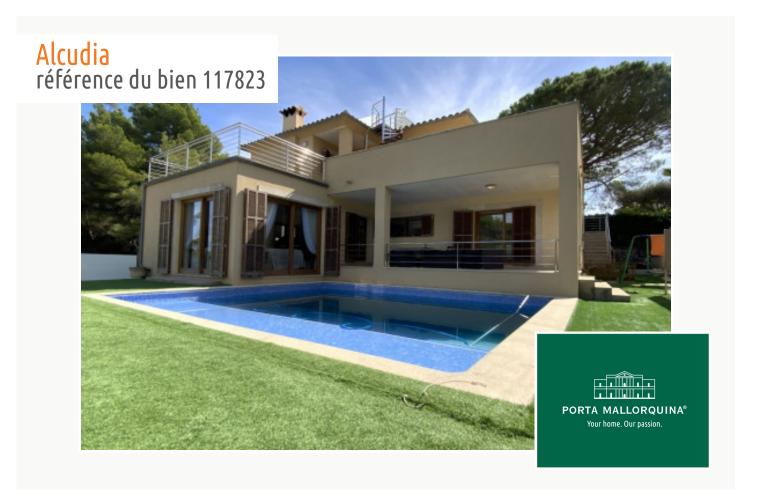

#### description:

This impressive, 2-level villa is situated in Bonaire, an exclusive residential area in Alcúdia close to the harbour. Built in 2011, the villa stands on a plot of approx. 640 sqm and has a luxuriously- constructed living area.

The lowest level provides a spacious cellar with 120 sqm of additional usable space including a large garage, a practical work and storage room, and a functionally-equipped convenient laundry room,

In the external area is an approx. 40 sqm pool providing a relaxing and refreshing opportunity to cool off during the hotter summer months, together with an artificial turf area with integrated compact, heated pool which can be used all year round.

This exceptional villa offers a perfect combination of stylish architecture and Mediterranean lifestyle, located in one of the most desirable areas of Mallorca.