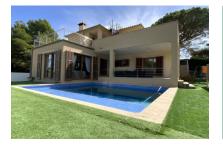

The lowest level provides a spacious cellar with 120 sqm of additional usable space including a large garage, a practical work and storage room, and a functionally-equipped convenient laundry room,

In the external area is an approx. 40 sqm pool providing a relaxing and refreshing opportunity to cool off during the hotter summer months, together with an artificial turf area with integrated compact, heated pool which can be used all year round.

This exceptional villa offers a perfect combination of stylish architecture and Mediterranean lifestyle, located in one of the most desirable areas of Mallorca.