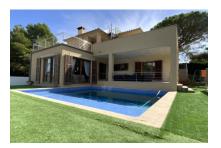

#### description:

This impressive, 2-level villa is situated in Bonaire, an exclusive residential area in Alcúdia close to the harbour. Built in 2011, the villa stands on a plot of approx. 640 sqm and has a luxuriously- constructed living area.

The lowest level provides a spacious cellar with 120 sqm of additional usable space including a large garage, a practical work and storage room, and a functionally-equipped convenient laundry room,

In the external area is an approx. 40 sqm pool providing a relaxing and refreshing opportunity to cool off during the hotter summer months, together with an artificial turf area with integrated compact, heated pool which can be used all year round.

This exceptional villa offers a perfect combination of stylish architecture and Mediterranean lifestyle, located in one of the most desirable areas of Mallorca.