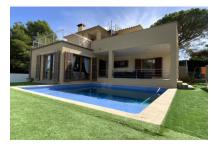

#### description:

This impressive, 2-level villa is situated in Bonaire, an exclusive residential area in Alcúdia close to the harbour. Built in 2011, the villa stands on a plot of approx. 640 sqm and has a luxuriously- constructed living area.

The lowest level provides a spacious cellar with 120 sqm of additional usable space including a large garage, a practical work and storage room, and a functionally-equipped convenient laundry room,

In the external area is an approx. 40 sqm pool providing a relaxing and refreshing opportunity to cool off during the hotter summer months, together with an artificial turf area with integrated compact, heated pool which can be used all year round.