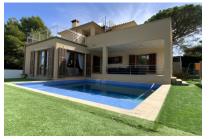

#### description:

This impressive, 2-level villa is situated in Bonaire, an exclusive residential area in Alcúdia close to the harbour. Built in 2011, the villa stands on a plot of approx. 640 sqm and has a luxuriously- constructed living area.

The lowest level provides a spacious cellar with 120 sqm of additional usable space including a large garage, a practical work and storage room, and a functionally-equipped convenient laundry room,

In the external area is an approx. 40 sqm pool providing a relaxing and refreshing opportunity to cool off during the hotter summer months, together with an artificial turf area with integrated compact, heated pool which can be used all year round.