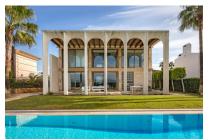

# Elegant villa in first sea line in Son Veri Nou with views over the bay of Palma

séjour: 657 m² piscine: ✓

terrain: 2.000 m<sup>2</sup> energy certificate: e

chambres: 5 salles de bain: 3

vue sur la mer: ✓ prix: € 5.500.000,-

### description:

This very exceptional property enjoys the luxury of being located on the 1st sea line overlooking the entire bay of Palma. It was constructed in 2000 using only the best quality building materials.

The house stands on a prime plot of 1,000 sqm and has 675 sqm living space. It is constructed on 2 levels and the living area is distributed over, on the ground floor, 3 bedrooms, 2 bathrooms, and a kitchen and living/dining area with fireplace. The master bedroom has a bathroom en suite and a very large dressing room. On the upper floor is another spacious, open living area with fireplace, a bedroom with dressing room and pre-installation for another bathroom and a further semi-open bedroom which could be easily enclosed.

There is a cellar under the whole house, a part of which is a garage with space for 3 cars. The property has oil-fired central heating, air conditioning, a fine-stone floor and double glazed windows and the kitchen equipment is from Gaggenau. Located in the garden is a 15 x 4 m pool.