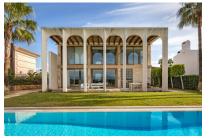

# Elegant villa in first sea line in Son Veri Nou with views over the bay of Palma

séjour: 657 m² piscine: ✓

terrain: 2.000 m<sup>2</sup> energy certificate: e

chambres: 5 salles de bain: 3

vue sur la mer: ✓ prix: € 5.500.000,-

### description:

This very exceptional property enjoys the luxury of being located on the 1st sea line overlooking the entire bay of Palma. It was constructed in 2000 using only the best quality building materials.

The house stands on a prime plot of 1,000 sqm and has 675 sqm living space. It is constructed on 2 levels and the living area is distributed over, on the ground floor, 3 bedrooms, 2 bathrooms, and a kitchen and living/dining area with fireplace. The master bedroom has a bathroom en suite and a very large dressing room. On the upper floor is another spacious, open living area with fireplace, a bedroom with dressing room and pre-installation for another bathroom and a further semi-open bedroom which could be easily enclosed.

There is a cellar under the whole house, a part of which is a garage with space for 3 cars. The property has oil-fired central heating, air conditioning, a fine-stone floor and double glazed windows and the kitchen equipment is from Gaggenau. Located in the garden is a 15 x 4 m pool.