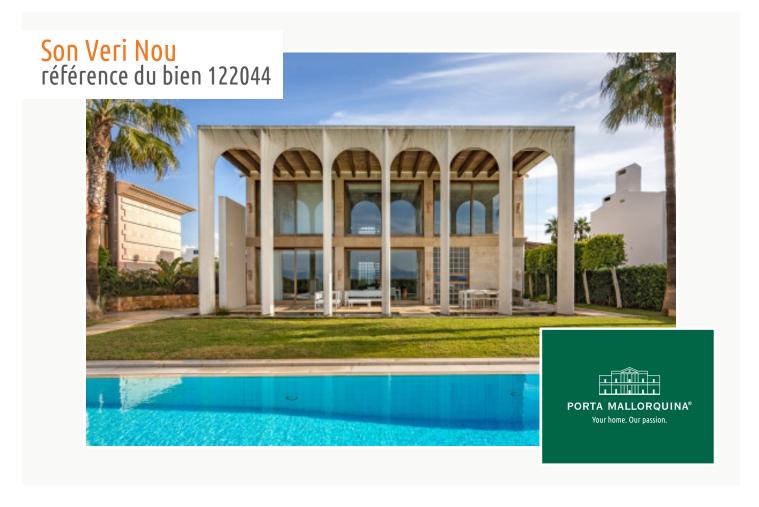

# Elegant villa in first sea line in Son Veri Nou with views over the bay of Palma

séjour: 657 m² piscine: ✓

terrain: 2.000 m<sup>2</sup> energy certificate: e

chambres: 5 salles de bain: 3

vue sur la mer: ✓ prix: € 5.500.000,-

### description:

This very exceptional property enjoys the luxury of being located on the 1st sea line overlooking the entire bay of Palma. It was constructed in 2000 using only the best quality building materials.

The house stands on a prime plot of 1,000 sqm and has 675 sqm living space. It is constructed on 2 levels and the living area is distributed over, on the ground floor, 3 bedrooms, 2 bathrooms, and a kitchen and living/dining area with fireplace. The master bedroom has a bathroom en suite and a very large dressing room. On the upper floor is another spacious, open living area with fireplace, a bedroom with dressing room and pre-installation for another bathroom and a further semi-open bedroom which could be easily enclosed.

There is a cellar under the whole house, a part of which is a garage with space for 3 cars. The property has oil-fired central heating, air conditioning, a fine-stone floor and double glazed windows and the kitchen equipment is from Gaggenau. Located in the garden is a 15 x 4 m pool.