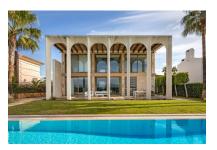

# Elegant villa in first sea line in Son Veri Nou with views over the bay of Palma

séjour: 657 m² piscine: ✓

terrain: 2.000 m<sup>2</sup> energy certificate: e

chambres: 5 salles de bain: 3

vue sur la mer: ✓ prix: € 5.500.000,-

### description:

This very exceptional property enjoys the luxury of being located on the 1st sea line overlooking the entire bay of Palma. It was constructed in 2000 using only the best quality building materials.

The house stands on a prime plot of 1,000 sqm and has 675 sqm living space. It is constructed on 2 levels and the living area is distributed over, on the ground floor, 3 bedrooms, 2 bathrooms, and a kitchen and living/dining area with fireplace. The master bedroom has a bathroom en suite and a very large dressing room. On the upper floor is another spacious, open living area with fireplace, a bedroom with dressing room and pre-installation for another bathroom and a further semi-open bedroom which could be easily enclosed.

There is a cellar under the whole house, a part of which is a garage with space for 3 cars. The property has oil-fired central heating, air conditioning, a fine-stone floor and double glazed windows and the kitchen equipment is from Gaggenau. Located in the garden is a 15 x 4 m pool.