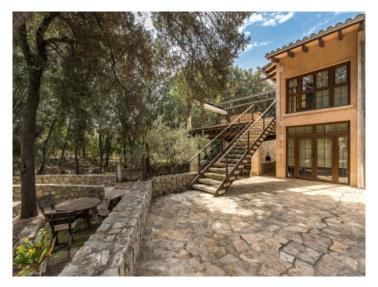

Outdoors, you'll find a peaceful natural oasis framed by holm oaks and a charming stream. Several terraces, a covered veranda, barbecue area, wood-burning oven and a hot tub provide the perfect setting to enjoy the Mallorcan climate. The secluded setting guarantees privacy and tranquillity.