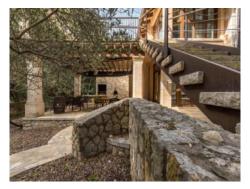

Outdoors, you'll find a peaceful natural oasis framed by holm oaks and a charming stream. Several terraces, a covered veranda, barbecue area, wood-burning oven and a hot tub provide the perfect setting to enjoy the Mallorcan climate. The secluded setting guarantees privacy and tranquillity.