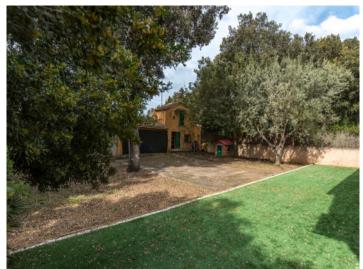

#### description:

Located in one of Mallorca's most peaceful residential areas, Son Toni, this well-maintained property combines Mediterranean charm, comfort, and privacy.

Offering approx. 340 sqm of living space spread across 2 completely independent floors, it's perfect for large families, multigenerational living, or as an attractive investment with 2 separate units. The 2,000 sqm plot impresses with its size, natural surroundings, and multiple outdoor retreats.

Outdoors, you'll find a peaceful natural oasis framed by holm oaks and a charming stream. Several terraces, a covered veranda, barbecue area, wood-burning oven and a hot tub provide the perfect setting to enjoy the Mallorcan climate. The secluded setting guarantees privacy and tranquillity.