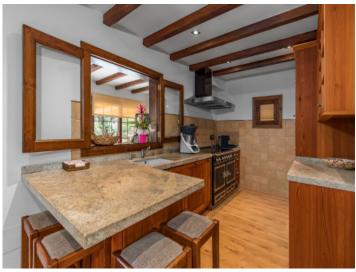

Each level includes 3 bedrooms and 2 bathrooms – 6 bedrooms and 4 bathrooms in total – plus spacious living areas, separate kitchens, utility rooms, and practical storage spaces. Features such as air conditioning, energy-efficient radiators, and quality Jøtul fireplaces ensure year-round comfort.