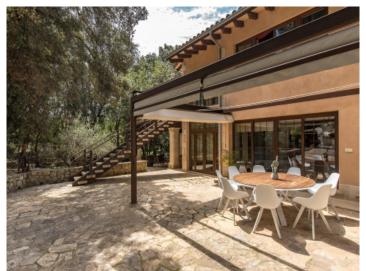

Each level includes 3 bedrooms and 2 bathrooms – 6 bedrooms and 4 bathrooms in total – plus spacious living areas, separate kitchens, utility rooms, and practical storage spaces. Features such as air conditioning, energy-efficient radiators, and quality Jøtul fireplaces ensure year-round comfort.

Outdoors, you'll find a peaceful natural oasis framed by holm oaks and a charming stream. Several terraces, a covered veranda, barbecue area, wood-burning oven and a hot tub provide the perfect setting to enjoy the Mallorcan climate. The secluded setting guarantees privacy and tranquillity.