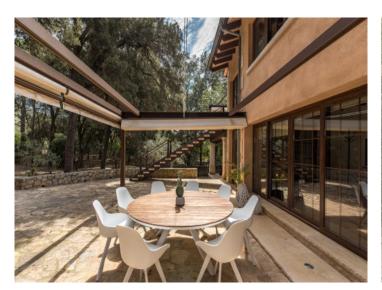

Outdoors, you'll find a peaceful natural oasis framed by holm oaks and a charming stream. Several terraces, a covered veranda, barbecue area, wood-burning oven and a hot tub provide the perfect setting to enjoy the Mallorcan climate. The secluded setting guarantees privacy and tranquillity.