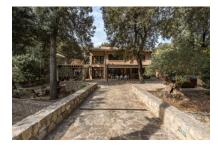

# Mediterranean property with 2 units, large garden & privacy in Son Toni

séjour: 340 m<sup>2</sup> piscine:

terrain: 2.000 m<sup>2</sup> energy certificate: en proceso

chambres: 6 salles de bain: 4

vue sur la mer: - **prix:** € 1.150.000,-

#### description:

Located in one of Mallorca's most peaceful residential areas, Son Toni, this well-maintained property combines Mediterranean charm, comfort, and privacy.

Offering approx. 340 sqm of living space spread across 2 completely independent floors, it's perfect for large families, multigenerational living, or as an attractive investment with 2 separate units. The 2,000 sqm plot impresses with its size, natural surroundings, and multiple outdoor retreats.

Each level includes 3 bedrooms and 2 bathrooms – 6 bedrooms and 4 bathrooms in total – plus spacious living areas, separate kitchens, utility rooms, and practical storage spaces. Features such as air conditioning, energy-efficient radiators, and quality Jøtul fireplaces ensure year-round comfort.