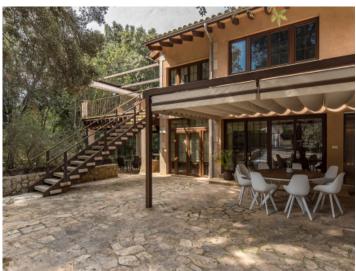

Each level includes 3 bedrooms and 2 bathrooms – 6 bedrooms and 4 bathrooms in total – plus spacious living areas, separate kitchens, utility rooms, and practical storage spaces. Features such as air conditioning, energy-efficient radiators, and quality Jøtul fireplaces ensure year-round comfort.

Outdoors, you'll find a peaceful natural oasis framed by holm oaks and a charming stream. Several terraces, a covered veranda, barbecue area, wood-burning oven and a hot tub provide the perfect setting to enjoy the Mallorcan climate. The secluded setting guarantees privacy and tranquillity.