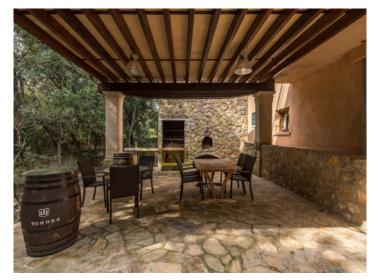

Outdoors, you'll find a peaceful natural oasis framed by holm oaks and a charming stream. Several terraces, a covered veranda, barbecue area, wood-burning oven and a hot tub provide the perfect setting to enjoy the Mallorcan climate. The secluded setting guarantees privacy and tranquillity.