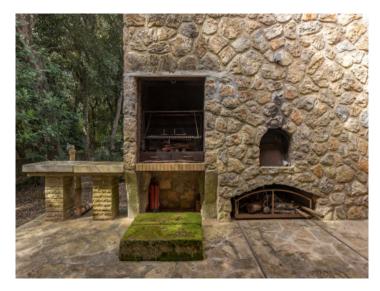

Outdoors, you'll find a peaceful natural oasis framed by holm oaks and a charming stream. Several terraces, a covered veranda, barbecue area, wood-burning oven and a hot tub provide the perfect setting to enjoy the Mallorcan climate. The secluded setting guarantees privacy and tranquillity.