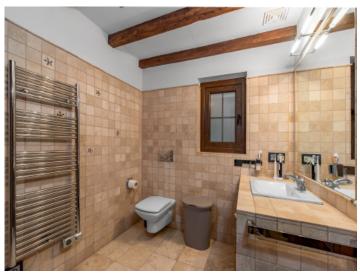

Each level includes 3 bedrooms and 2 bathrooms – 6 bedrooms and 4 bathrooms in total – plus spacious living areas, separate kitchens, utility rooms, and practical storage spaces. Features such as air conditioning, energy-efficient radiators, and quality Jøtul fireplaces ensure year-round comfort.