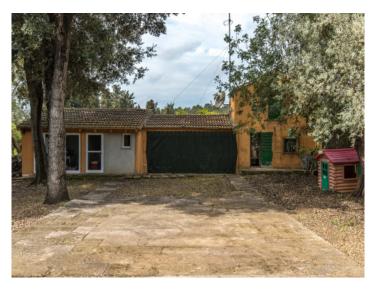

#### description:

Located in one of Mallorca's most peaceful residential areas, Son Toni, this well-maintained property combines Mediterranean charm, comfort, and privacy.

Offering approx. 340 sqm of living space spread across 2 completely independent floors, it's perfect for large families, multigenerational living, or as an attractive investment with 2 separate units. The 2,000 sqm plot impresses with its size, natural surroundings, and multiple outdoor retreats.

Outdoors, you'll find a peaceful natural oasis framed by holm oaks and a charming stream. Several terraces, a covered veranda, barbecue area, wood-burning oven and a hot tub provide the perfect setting to enjoy the Mallorcan climate. The secluded setting guarantees privacy and tranquillity.