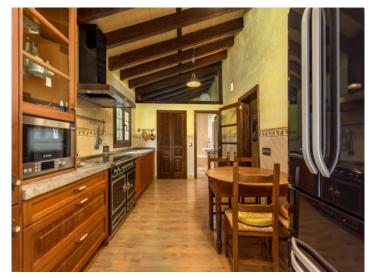

Each level includes 3 bedrooms and 2 bathrooms – 6 bedrooms and 4 bathrooms in total – plus spacious living areas, separate kitchens, utility rooms, and practical storage spaces. Features such as air conditioning, energy-efficient radiators, and quality Jøtul fireplaces ensure year-round comfort.