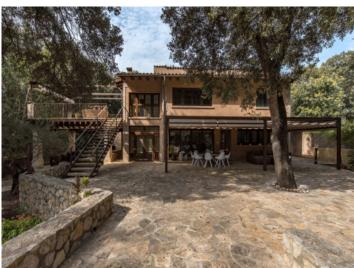

#### description:

Located in one of Mallorca's most peaceful residential areas, Son Toni, this well-maintained property combines Mediterranean charm, comfort, and privacy.

Offering approx. 340 sqm of living space spread across 2 completely independent floors, it's perfect for large families, multigenerational living, or as an attractive investment with 2 separate units. The 2,000 sqm plot impresses with its size, natural surroundings, and multiple outdoor retreats.

Outdoors, you'll find a peaceful natural oasis framed by holm oaks and a charming stream. Several terraces, a covered veranda, barbecue area, wood-burning oven and a hot tub provide the perfect setting to enjoy the Mallorcan climate. The secluded setting guarantees privacy and tranquillity.