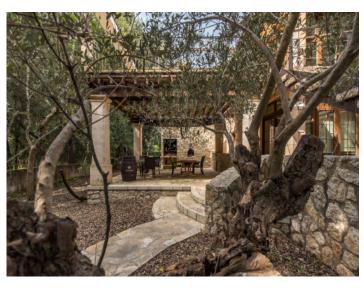

Outdoors, you'll find a peaceful natural oasis framed by holm oaks and a charming stream. Several terraces, a covered veranda, barbecue area, wood-burning oven and a hot tub provide the perfect setting to enjoy the Mallorcan climate. The secluded setting guarantees privacy and tranquillity.