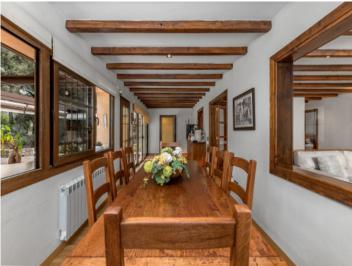

Each level includes 3 bedrooms and 2 bathrooms – 6 bedrooms and 4 bathrooms in total – plus spacious living areas, separate kitchens, utility rooms, and practical storage spaces. Features such as air conditioning, energy-efficient radiators, and quality Jøtul fireplaces ensure year-round comfort.