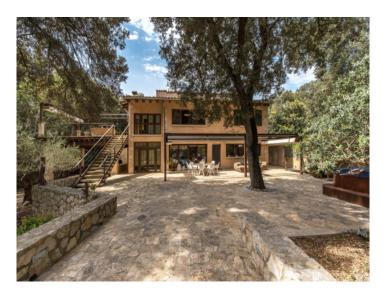

#### description:

Located in one of Mallorca's most peaceful residential areas, Son Toni, this well-maintained property combines Mediterranean charm, comfort, and privacy.

Offering approx. 340 sqm of living space spread across 2 completely independent floors, it's perfect for large families, multigenerational living, or as an attractive investment with 2 separate units. The 2,000 sqm plot impresses with its size, natural surroundings, and multiple outdoor retreats.

Outdoors, you'll find a peaceful natural oasis framed by holm oaks and a charming stream. Several terraces, a covered veranda, barbecue area, wood-burning oven and a hot tub provide the perfect setting to enjoy the Mallorcan climate. The secluded setting guarantees privacy and tranquillity.