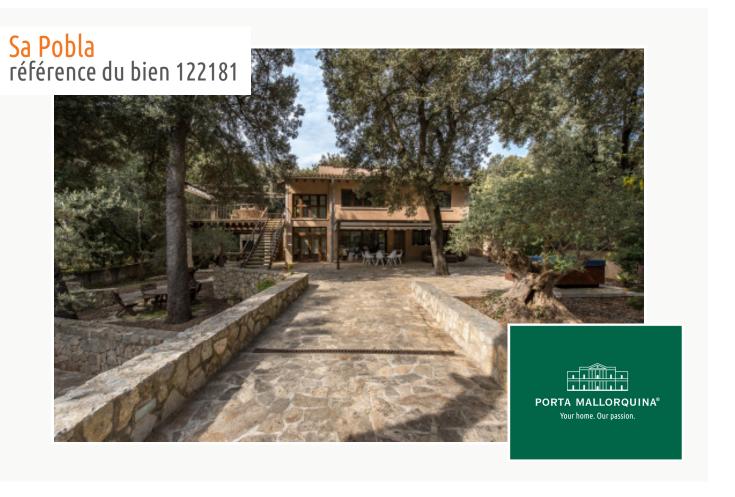

# Mediterranean property with 2 units, large garden & privacy in Son Toni

séjour: 340 m<sup>2</sup> piscine:

terrain: 2.000 m<sup>2</sup> energy certificate: en proceso

chambres: 6 salles de bain: 4

vue sur la mer: - **prix:** € 1.150.000,-

#### description:

Located in one of Mallorca's most peaceful residential areas, Son Toni, this well-maintained property combines Mediterranean charm, comfort, and privacy.

Offering approx. 340 sqm of living space spread across 2 completely independent floors, it's perfect for large families, multigenerational living, or as an attractive investment with 2 separate units. The 2,000 sqm plot impresses with its size, natural surroundings, and multiple outdoor retreats.

Outdoors, you'll find a peaceful natural oasis framed by holm oaks and a charming stream. Several terraces, a covered veranda, barbecue area, wood-burning oven and a hot tub provide the perfect setting to enjoy the Mallorcan climate. The secluded setting guarantees privacy and tranquillity.