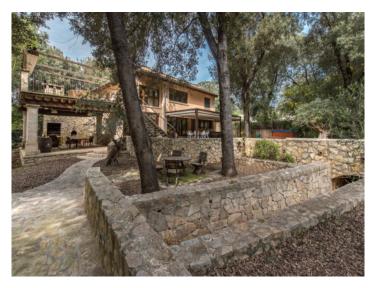

#### description:

Located in one of Mallorca's most peaceful residential areas, Son Toni, this well-maintained property combines Mediterranean charm, comfort, and privacy.

Offering approx. 340 sqm of living space spread across 2 completely independent floors, it's perfect for large families, multigenerational living, or as an attractive investment with 2 separate units. The 2,000 sqm plot impresses with its size, natural surroundings, and multiple outdoor retreats.

Outdoors, you'll find a peaceful natural oasis framed by holm oaks and a charming stream. Several terraces, a covered veranda, barbecue area, wood-burning oven and a hot tub provide the perfect setting to enjoy the Mallorcan climate. The secluded setting guarantees privacy and tranquillity.