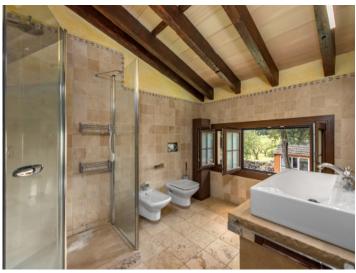

Each level includes 3 bedrooms and 2 bathrooms – 6 bedrooms and 4 bathrooms in total – plus spacious living areas, separate kitchens, utility rooms, and practical storage spaces. Features such as air conditioning, energy-efficient radiators, and quality Jøtul fireplaces ensure year-round comfort.