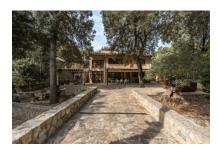

# Mediterranean property with 2 units, large garden & privacy in Son Toni

séjour: 340 m<sup>2</sup> piscine:

terrain: 2.000 m<sup>2</sup> energy certificate: en proceso

chambres: 6 salles de bain: 4

vue sur la mer: - **prix:** € 1.150.000,-

#### description:

Located in one of Mallorca's most peaceful residential areas, Son Toni, this well-maintained property combines Mediterranean charm, comfort, and privacy.

Offering approx. 340 sqm of living space spread across 2 completely independent floors, it's perfect for large families, multigenerational living, or as an attractive investment with 2 separate units. The 2,000 sqm plot impresses with its size, natural surroundings, and multiple outdoor retreats.

Each level includes 3 bedrooms and 2 bathrooms – 6 bedrooms and 4 bathrooms in total – plus spacious living areas, separate kitchens, utility rooms, and practical storage spaces. Features such as air conditioning, energy-efficient radiators, and quality Jøtul fireplaces ensure year-round comfort.