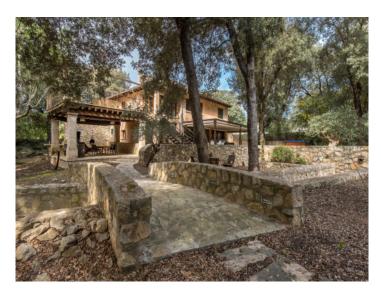

Outdoors, you'll find a peaceful natural oasis framed by holm oaks and a charming stream. Several terraces, a covered veranda, barbecue area, wood-burning oven and a hot tub provide the perfect setting to enjoy the Mallorcan climate. The secluded setting guarantees privacy and tranquillity.