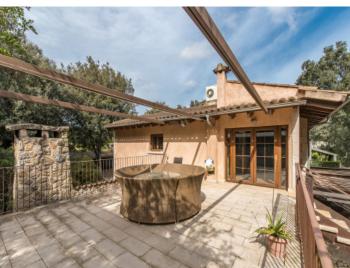

Outdoors, you'll find a peaceful natural oasis framed by holm oaks and a charming stream. Several terraces, a covered veranda, barbecue area, wood-burning oven and a hot tub provide the perfect setting to enjoy the Mallorcan climate. The secluded setting guarantees privacy and tranquillity.