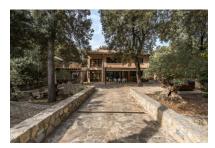

# Mediterranean property with 2 units, large garden & privacy in Son Toni

séjour: 340 m<sup>2</sup> piscine:

terrain: 2.000 m<sup>2</sup> energy certificate: en proceso

chambres: 6 salles de bain: 4

vue sur la mer: - **prix:** € 1.150.000,-

#### description:

Located in one of Mallorca's most peaceful residential areas, Son Toni, this well-maintained property combines Mediterranean charm, comfort, and privacy.

Offering approx. 340 sqm of living space spread across 2 completely independent floors, it's perfect for large families, multigenerational living, or as an attractive investment with 2 separate units. The 2,000 sqm plot impresses with its size, natural surroundings, and multiple outdoor retreats.

Each level includes 3 bedrooms and 2 bathrooms – 6 bedrooms and 4 bathrooms in total – plus spacious living areas, separate kitchens, utility rooms, and practical storage spaces. Features such as air conditioning, energy-efficient radiators, and quality Jøtul fireplaces ensure year-round comfort.