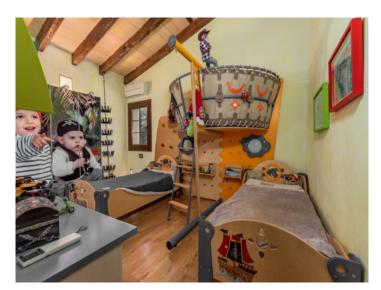

Each level includes 3 bedrooms and 2 bathrooms – 6 bedrooms and 4 bathrooms in total – plus spacious living areas, separate kitchens, utility rooms, and practical storage spaces. Features such as air conditioning, energy-efficient radiators, and quality Jøtul fireplaces ensure year-round comfort.