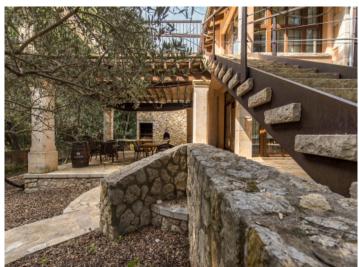

Outdoors, you'll find a peaceful natural oasis framed by holm oaks and a charming stream. Several terraces, a covered veranda, barbecue area, wood-burning oven and a hot tub provide the perfect setting to enjoy the Mallorcan climate. The secluded setting guarantees privacy and tranquillity.