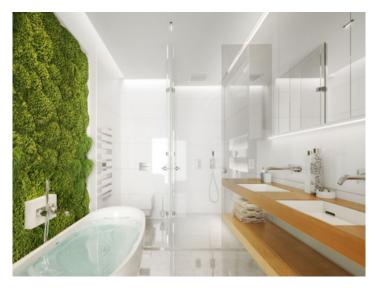

This duplex penthouse has a total area of around 215 sqm, distributed over 2 bedrooms and 2 bathrooms, one en suite and a 15 sqm terrace, the living area with open kitchen and a separate guest WC.

The 97 sqm roof terrace is equipped with an outdoor kitchen and a private Jacuzzi, as well as a lounge area. The apartment also has its own private elevator access.

The simple, modern RAW design line adorns this luxurious dream home and ensures a pleasant and clear living ambience. Extras such as a concept for the entire interior design can also be ordered.

Parking spaces in the building's own underground garage can be purchased for €30,000, including an electric charging station if desired.