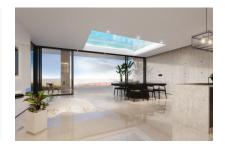

#### description:

Luxurious 2-bedroom new-build penthouse with high-end fittings and exceptional design.

Xojay Residences offers comfort and service with excellent facilities and services, including a cafe, a private meeting room and various leisure / and communal areas such as the rooftop swimming pool, a modern gym, an elegant pavilion or the "Owners Lounge". Modern urban living is redefined here.

This duplex penthouse has a total area of around 215 sqm, distributed over 2 bedrooms and 2 bathrooms, one en suite and a 15 sqm terrace, the living area with open kitchen and a separate guest WC.

The 97 sqm roof terrace is equipped with an outdoor kitchen and a private Jacuzzi, as well as a lounge area. The apartment also has its own private elevator access.