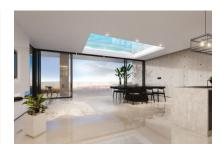

This duplex penthouse has a total area of around 215 sqm, distributed over 2 bedrooms and 2 bathrooms, one en suite and a 15 sqm terrace, the living area with open kitchen and a separate guest WC.

The 97 sqm roof terrace is equipped with an outdoor kitchen and a private Jacuzzi, as well as a lounge area. The apartment also has its own private elevator access.