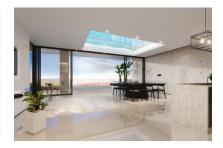

#### description:

Luxurious 2-bedroom new-build penthouse with high-end fittings and exceptional design.

Xojay Residences offers comfort and service with excellent facilities and services, including a cafe, a private meeting room and various leisure / and communal areas such as the rooftop swimming pool, a modern gym, an elegant pavilion or the "Owners Lounge". Modern urban living is redefined here.

This duplex penthouse has a total area of around 215 sqm, distributed over 2 bedrooms and 2 bathrooms, one en suite and a 15 sqm terrace, the living area with open kitchen and a separate guest WC.

The 97 sqm roof terrace is equipped with an outdoor kitchen and a private Jacuzzi, as well as a lounge area. The apartment also has its own private elevator access.