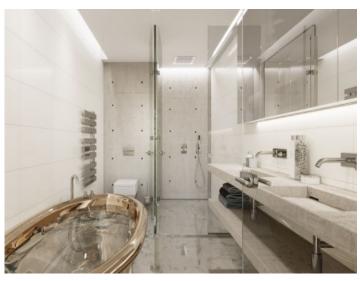

#### description:

Luxurious 2-bedroom new-build penthouse with high-end fittings and exceptional design.

Xojay Residences offers comfort and service with excellent facilities and services, including a cafe, a private meeting room and various leisure / and communal areas such as the rooftop swimming pool, a modern gym, an elegant pavilion or the "Owners Lounge". Modern urban living is redefined here.

This duplex penthouse has a total area of around 215 sqm, distributed over 2 bedrooms and 2 bathrooms, one en suite and a 15 sqm terrace, the living area with open kitchen and a separate guest WC.

The 97 sqm roof terrace is equipped with an outdoor kitchen and a private Jacuzzi, as well as a lounge area. The apartment also has its own private elevator access.