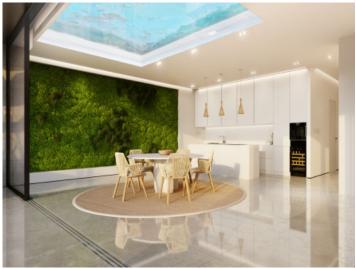

This duplex penthouse has a total area of around 215 sqm, distributed over 2 bedrooms and 2 bathrooms, one en suite and a 15 sqm terrace, the living area with open kitchen and a separate guest WC.

The 97 sqm roof terrace is equipped with an outdoor kitchen and a private Jacuzzi, as well as a lounge area. The apartment also has its own private elevator access.

The simple, modern RAW design line adorns this luxurious dream home and ensures a pleasant and clear living ambience. Extras such as a concept for the entire interior design can also be ordered.

Parking spaces in the building's own underground garage can be purchased for €30,000, including an electric charging station if desired.