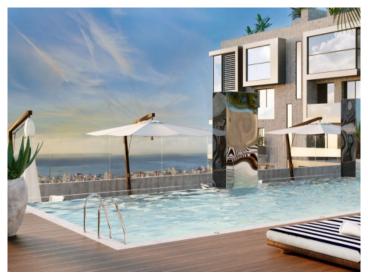

#### description:

Luxurious 2-bedroom new-build penthouse with high-end fittings and exceptional design.

Xojay Residences offers comfort and service with excellent facilities and services, including a cafe, a private meeting room and various leisure / and communal areas such as the rooftop swimming pool, a modern gym, an elegant pavilion or the "Owners Lounge". Modern urban living is redefined here.

This duplex penthouse has a total area of around 215 sqm, distributed over 2 bedrooms and 2 bathrooms, one en suite and a 15 sqm terrace, the living area with open kitchen and a separate guest WC.

The 97 sqm roof terrace is equipped with an outdoor kitchen and a private Jacuzzi, as well as a lounge area. The apartment also has its own private elevator access.