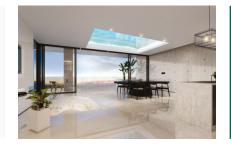

#### description:

Luxurious 2-bedroom new-build penthouse with high-end fittings and exceptional design.

Xojay Residences offers comfort and service with excellent facilities and services, including a cafe, a private meeting room and various leisure / and communal areas such as the rooftop swimming pool, a modern gym, an elegant pavilion or the "Owners Lounge". Modern urban living is redefined here.

This duplex penthouse has a total area of around 215 sqm, distributed over 2 bedrooms and 2 bathrooms, one en suite and a 15 sqm terrace, the living area with open kitchen and a separate guest WC.

The 97 sqm roof terrace is equipped with an outdoor kitchen and a private Jacuzzi, as well as a lounge area. The apartment also has its own private elevator access.