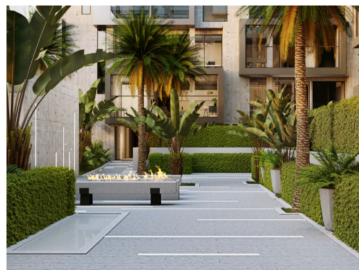

#### description:

Luxurious 2-bedroom new-build penthouse with high-end fittings and exceptional design.

Xojay Residences offers comfort and service with excellent facilities and services, including a cafe, a private meeting room and various leisure / and communal areas such as the rooftop swimming pool, a modern gym, an elegant pavilion or the "Owners Lounge". Modern urban living is redefined here.

This duplex penthouse has a total area of around 215 sqm, distributed over 2 bedrooms and 2 bathrooms, one en suite and a 15 sqm terrace, the living area with open kitchen and a separate guest WC.

The 97 sqm roof terrace is equipped with an outdoor kitchen and a private Jacuzzi, as well as a lounge area. The apartment also has its own private elevator access.