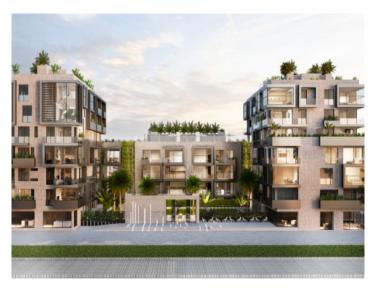

#### description:

Luxurious 2-bedroom new-build penthouse with high-end fittings and exceptional design.

Xojay Residences offers comfort and service with excellent facilities and services, including a cafe, a private meeting room and various leisure / and communal areas such as the rooftop swimming pool, a modern gym, an elegant pavilion or the "Owners Lounge". Modern urban living is redefined here.

The residential complex is equipped with a high-tech security system, video surveillance and a 24-hour concierge service.

Sustainability is a top priority here. Energy class A is achieved through the use of rainwater, intelligent planting and façade greening, as well as the use of high-quality materials. This is the first apartment building on the island to achieve this energy class.