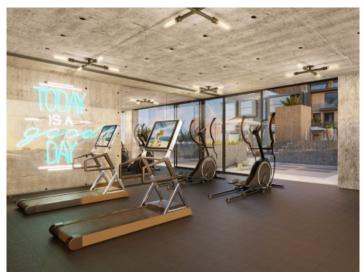

#### description:

Luxurious 2-bedroom new-build penthouse with high-end fittings and exceptional design.

Xojay Residences offers comfort and service with excellent facilities and services, including a cafe, a private meeting room and various leisure / and communal areas such as the rooftop swimming pool, a modern gym, an elegant pavilion or the "Owners Lounge". Modern urban living is redefined here.