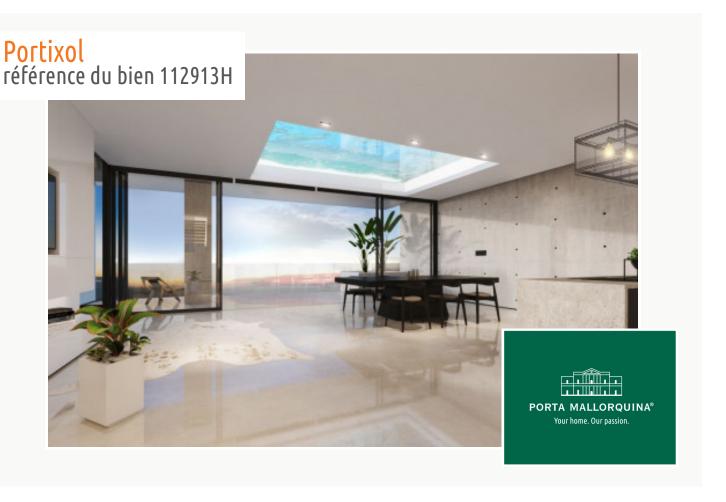

#### description:

Luxurious 2-bedroom new-build penthouse with high-end fittings and exceptional design.

Xojay Residences offers comfort and service with excellent facilities and services, including a cafe, a private meeting room and various leisure / and communal areas such as the rooftop swimming pool, a modern gym, an elegant pavilion or the "Owners Lounge". Modern urban living is redefined here.

This duplex penthouse has a total area of around 215 sqm, distributed over 2 bedrooms and 2 bathrooms, one en suite and a 15 sqm terrace, the living area with open kitchen and a separate guest WC.

The 97 sqm roof terrace is equipped with an outdoor kitchen and a private Jacuzzi, as well as a lounge area. The apartment also has its own private elevator access.

The simple, modern RAW design line adorns this luxurious dream home and ensures a pleasant and clear living ambience. Extras such as a concept for the entire interior design can also be ordered.

Parking spaces in the building's own underground garage can be purchased for €30,000, including an electric charging station if desired.