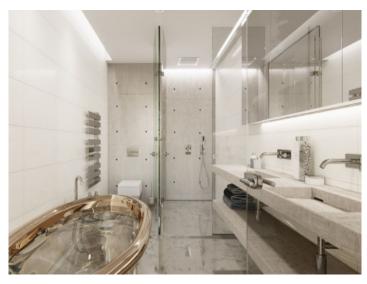

The apartment has a total living area of approximately 208 sqm, distributed over 4 bedrooms and 4 bathrooms, 3 of which are en suite, a balcony, a utility room and the spacious living area with open kitchen.

The discreetly modern design-line ISLAND completes this luxurious dream home, and ensures an unobtrusive and clear living ambience. Extras such as a complete furnishing concept can be ordered additionally.