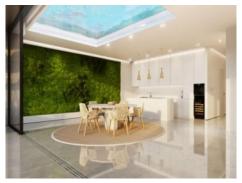

The apartment has a total living area of approximately 208 sqm, distributed over 4 bedrooms and 4 bathrooms, 3 of which are en suite, a balcony, a utility room and the spacious living area with open kitchen.

The discreetly modern design-line ISLAND completes this luxurious dream home, and ensures an unobtrusive and clear living ambience. Extras such as a complete furnishing concept can be ordered additionally.