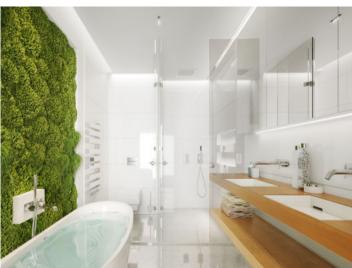

The apartment has a total living area of approximately 208 sqm, distributed over 4 bedrooms and 4 bathrooms, 3 of which are en suite, a balcony, a utility room and the spacious living area with open kitchen.

The discreetly modern design-line ISLAND completes this luxurious dream home, and ensures an unobtrusive and clear living ambience. Extras such as a complete furnishing concept can be ordered additionally.