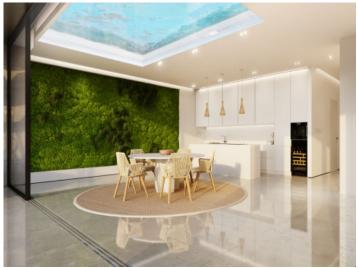

#### description:

This luxurious, newly-built 4-bedroom apartment offers the highest-quality facilities and an exceptional design.

Xojay Residences offers comfort and service with excellent facilities including a cafe, a private meeting room and various recreational and communal areas such as the rooftop swimming pool, a modern gym, an elegant pavilion or the "Owners Lounge". Modern - urban living is redefined here.

The apartment has a total living area of approximately 208 sqm, distributed over 4 bedrooms and 4 bathrooms, 3 of which are en suite, a balcony, a utility room and the spacious living area with open kitchen.

The discreetly modern design-line ISLAND completes this luxurious dream home, and ensures an unobtrusive and clear living ambience. Extras such as a complete furnishing concept can be ordered additionally.