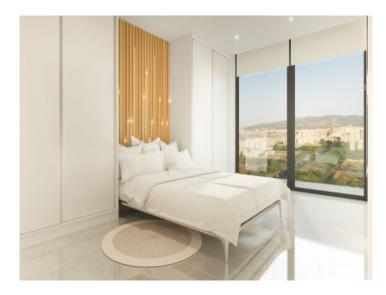

The apartment has a total living area of approximately 208 sqm, distributed over 4 bedrooms and 4 bathrooms, 3 of which are en suite, a balcony, a utility room and the spacious living area with open kitchen.

The discreetly modern design-line ISLAND completes this luxurious dream home, and ensures an unobtrusive and clear living ambience. Extras such as a complete furnishing concept can be ordered additionally.