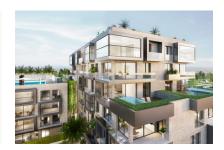

#### description:

This luxurious, newly-built 4-bedroom apartment offers the highest-quality facilities and an exceptional design.

Xojay Residences offers comfort and service with excellent facilities including a cafe, a private meeting room and various recreational and communal areas such as the rooftop swimming pool, a modern gym, an elegant pavilion or the "Owners Lounge". Modern - urban living is redefined here.

The apartment has a total living area of approximately 208 sqm, distributed over 4 bedrooms and 4 bathrooms, 3 of which are en suite, a balcony, a utility room and the spacious living area with open kitchen.