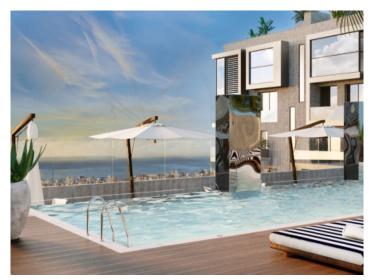

#### description:

This luxurious, newly-built 4-bedroom apartment offers the highest-quality facilities and an exceptional design.

Xojay Residences offers comfort and service with excellent facilities including a cafe, a private meeting room and various recreational and communal areas such as the rooftop swimming pool, a modern gym, an elegant pavilion or the "Owners Lounge". Modern - urban living is redefined here.

#### localisation & environnement:

With unbeatable location just minutes from the beach (250 meters), Portixcol (200 meters), the old town and Puerto de Palma (500 meters), and the airport 10 minutes away.