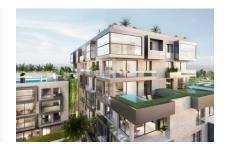

#### description:

This luxurious, newly-built 4-bedroom apartment offers the highest-quality facilities and an exceptional design.

Xojay Residences offers comfort and service with excellent facilities including a cafe, a private meeting room and various recreational and communal areas such as the rooftop swimming pool, a modern gym, an elegant pavilion or the "Owners Lounge". Modern - urban living is redefined here.

The apartment has a total living area of approximately 208 sqm, distributed over 4 bedrooms and 4 bathrooms, 3 of which are en suite, a balcony, a utility room and the spacious living area with open kitchen.