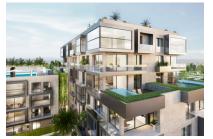

#### description:

This luxurious, newly-built 4-bedroom apartment offers the highest-quality facilities and an exceptional design.

Xojay Residences offers comfort and service with excellent facilities including a cafe, a private meeting room and various recreational and communal areas such as the rooftop swimming pool, a modern gym, an elegant pavilion or the "Owners Lounge". Modern - urban living is redefined here.

The apartment has a total living area of approximately 208 sqm, distributed over 4 bedrooms and 4 bathrooms, 3 of which are en suite, a balcony, a utility room and the spacious living area with open kitchen.

The residential complex is equipped with a high-tech security system, video surveillance and a 24-hour concierge service.

Sustainability has the highest priority here. Among other things, the use of rainwater, intelligent planting and greening of the façade, as well as the use of the highest-quality materials, have resulted in an energy class of A. This is the first multi-family building on the island with this energy class. It is the first multi-family building on the island with this energy class.