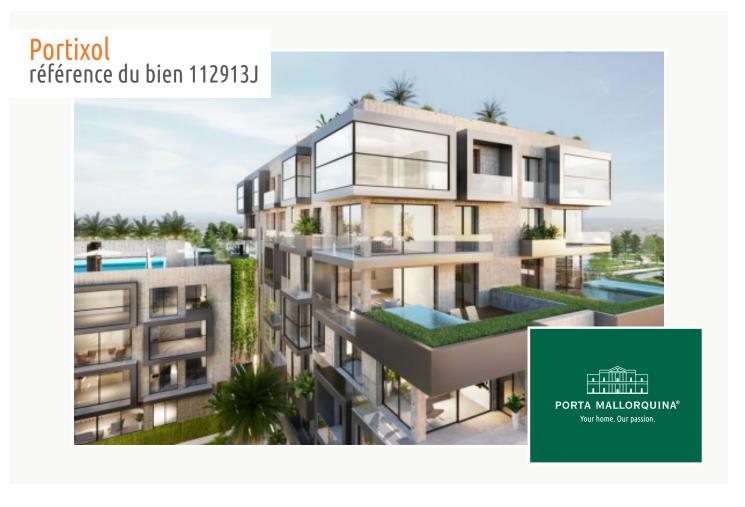

#### description:

This luxurious, newly-built 4-bedroom apartment offers the highest-quality facilities and an exceptional design.

Xojay Residences offers comfort and service with excellent facilities including a cafe, a private meeting room and various recreational and communal areas such as the rooftop swimming pool, a modern gym, an elegant pavilion or the "Owners Lounge". Modern - urban living is redefined here.

The apartment has a total living area of approximately 208 sqm, distributed over 4 bedrooms and 4 bathrooms, 3 of which are en suite, a balcony, a utility room and the spacious living area with open kitchen.

The residential complex is equipped with a high-tech security system, video surveillance and a 24-hour concierge service.

Sustainability has the highest priority here. Among other things, the use of rainwater, intelligent planting and greening of the façade, as well as the use of the highest-quality materials, have resulted in an energy class of A. This is the first multi-family building on the island with this energy class. It is the first multi-family building on the island with this energy class.