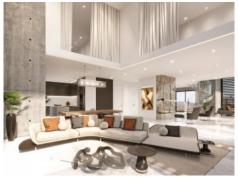

#### description:

Luxurious 3-bedroom new-build penthouse with high-end fittings and exceptional design.

Xojay Residences offers comfort and service with excellent facilities and services, including a cafe, a private meeting room and various leisure / and communal areas such as the rooftop swimming pool, a modern gym, an elegant pavilion or the "Owners Lounge". Modern urban living is redefined here.

This duplex penthouse has a total living area of around 325 sqm, distributed over 3 bedrooms and 3 bathrooms, 2 of which are en suite and a 15 sqm terrace, the living area with open kitchen and a utility room.

The elegantly modern VANITY design line adorns this luxurious dream home and creates a pleasantly sophisticated living ambience. Extras such as a concept for the entire interior design can also be ordered.