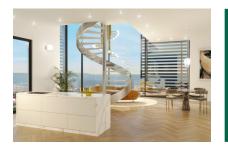

This duplex penthouse has a total living area of around 325 sqm, distributed over 3 bedrooms and 3 bathrooms, 2 of which are en suite and a 15 sqm terrace, the living area with open kitchen and a utility room.

The elegantly modern VANITY design line adorns this luxurious dream home and creates a pleasantly sophisticated living ambience. Extras such as a concept for the entire interior design can also be ordered.