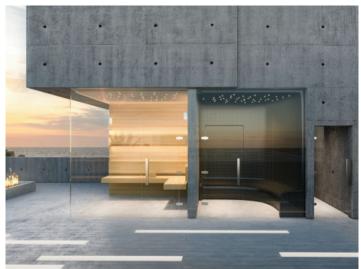

The 154 sqm roof terrace is equipped with an outdoor kitchen and a private pool measuring 2.2 x 2.4 m, as well as a lounge area.

If desired, one of the bedrooms can be converted into a private gym. It is also possible to install a small solar-powered sauna.