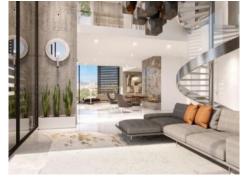

#### description:

Luxurious 3-bedroom new-build penthouse with high-end fittings and exceptional design.

Xojay Residences offers comfort and service with excellent facilities and services, including a cafe, a private meeting room and various leisure / and communal areas such as the rooftop swimming pool, a modern gym, an elegant pavilion or the "Owners Lounge". Modern urban living is redefined here.

This duplex penthouse has a total living area of around 325 sqm, distributed over 3 bedrooms and 3 bathrooms, 2 of which are en suite and a 15 sqm terrace, the living area with open kitchen and a utility room.

The elegantly modern VANITY design line adorns this luxurious dream home and creates a pleasantly sophisticated living ambience. Extras such as a concept for the entire interior design can also be ordered.