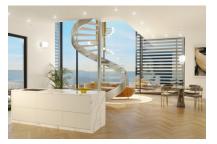

#### description:

Luxurious 3-bedroom new-build penthouse with high-end fittings and exceptional design.

Xojay Residences offers comfort and service with excellent facilities and services, including a cafe, a private meeting room and various leisure / and communal areas such as the rooftop swimming pool, a modern gym, an elegant pavilion or the "Owners Lounge". Modern urban living is redefined here.

This duplex penthouse has a total living area of around 325 sqm, distributed over 3 bedrooms and 3 bathrooms, 2 of which are en suite and a 15 sqm terrace, the living area with open kitchen and a utility room.

The elegantly modern VANITY design line adorns this luxurious dream home and creates a pleasantly sophisticated living ambience. Extras such as a concept for the entire interior design can also be ordered.