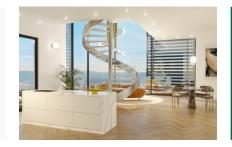

#### description:

Luxurious 3-bedroom new-build penthouse with high-end fittings and exceptional design.

Xojay Residences offers comfort and service with excellent facilities and services, including a cafe, a private meeting room and various leisure / and communal areas such as the rooftop swimming pool, a modern gym, an elegant pavilion or the "Owners Lounge". Modern urban living is redefined here.

This duplex penthouse has a total living area of around 325 sqm, distributed over 3 bedrooms and 3 bathrooms, 2 of which are en suite and a 15 sqm terrace, the living area with open kitchen and a utility room.

The elegantly modern VANITY design line adorns this luxurious dream home and creates a pleasantly sophisticated living ambience. Extras such as a concept for the entire interior design can also be ordered.