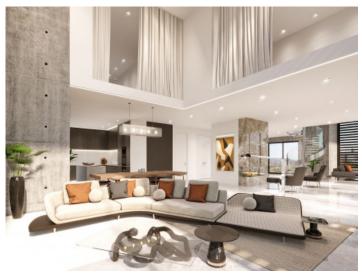

#### description:

Luxurious 3-bedroom new-build penthouse with high-end fittings and exceptional design.

Xojay Residences offers comfort and service with excellent facilities and services, including a cafe, a private meeting room and various leisure / and communal areas such as the rooftop swimming pool, a modern gym, an elegant pavilion or the "Owners Lounge". Modern urban living is redefined here.

This duplex penthouse has a total living area of around 325 sqm, distributed over 3 bedrooms and 3 bathrooms, 2 of which are en suite and a 15 sqm terrace, the living area with open kitchen and a utility room.

The elegantly modern VANITY design line adorns this luxurious dream home and creates a pleasantly sophisticated living ambience. Extras such as a concept for the entire interior design can also be ordered.