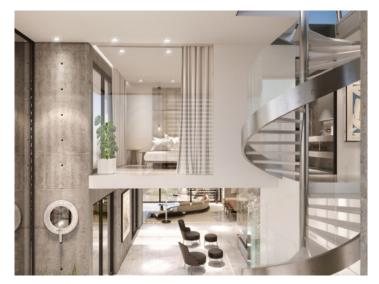

This duplex penthouse has a total living area of around 325 sqm, distributed over 3 bedrooms and 3 bathrooms, 2 of which are en suite and a 15 sqm terrace, the living area with open kitchen and a utility room.

There is private elevator access to the apartment.

The residential complex is equipped with a high-tech security system, video surveillance and a 24-hour concierge service.

Sustainability is a top priority here. Energy class A is achieved through the use of rainwater, intelligent planting and façade greening, as well as the use of top-quality materials. It is the first multi-family building on the island to achieve this energy class.