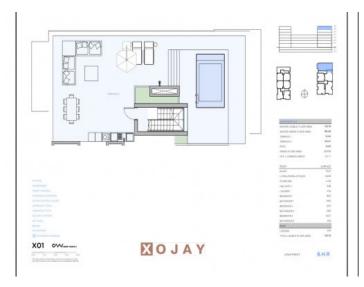

The 154 sqm roof terrace is equipped with an outdoor kitchen and a private pool measuring 2.2 x 2.4 m, as well as a lounge area.

If desired, one of the bedrooms can be converted into a private gym. It is also possible to install a small solar-powered sauna.