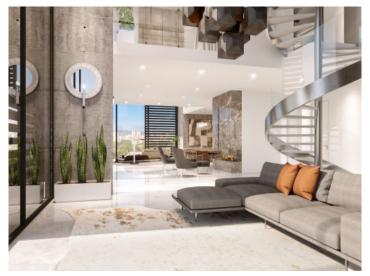

#### description:

Luxurious 3-bedroom new-build penthouse with high-end fittings and exceptional design.

Xojay Residences offers comfort and service with excellent facilities and services, including a cafe, a private meeting room and various leisure / and communal areas such as the rooftop swimming pool, a modern gym, an elegant pavilion or the "Owners Lounge". Modern urban living is redefined here.

This duplex penthouse has a total living area of around 325 sqm, distributed over 3 bedrooms and 3 bathrooms, 2 of which are en suite and a 15 sqm terrace, the living area with open kitchen and a utility room.

The elegantly modern VANITY design line adorns this luxurious dream home and creates a pleasantly sophisticated living ambience. Extras such as a concept for the entire interior design can also be ordered.