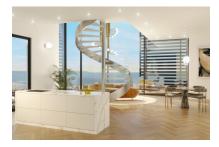

#### description:

Luxurious 3-bedroom new-build penthouse with high-end fittings and exceptional design.

Xojay Residences offers comfort and service with excellent facilities and services, including a cafe, a private meeting room and various leisure / and communal areas such as the rooftop swimming pool, a modern gym, an elegant pavilion or the "Owners Lounge". Modern urban living is redefined here.

This duplex penthouse has a total living area of around 325 sqm, distributed over 3 bedrooms and 3 bathrooms, 2 of which are en suite and a 15 sqm terrace, the living area with open kitchen and a utility room.

The elegantly modern VANITY design line adorns this luxurious dream home and creates a pleasantly sophisticated living ambience. Extras such as a concept for the entire interior design can also be ordered.