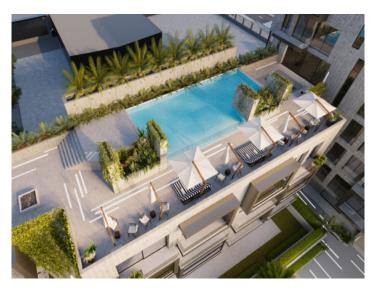

#### description:

Luxurious 3-bedroom new-build penthouse with high-end fittings and exceptional design.

Xojay Residences offers comfort and service with excellent facilities and services, including a cafe, a private meeting room and various leisure / and communal areas such as the rooftop swimming pool, a modern gym, an elegant pavilion or the "Owners Lounge". Modern urban living is redefined here.

The 154 sqm roof terrace is equipped with an outdoor kitchen and a private pool measuring 2.2 x 2.4 m, as well as a lounge area.

If desired, one of the bedrooms can be converted into a private gym. It is also possible to install a small solar-powered sauna.