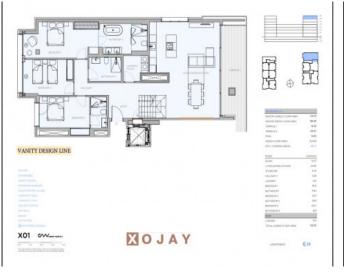

This duplex penthouse has a total living area of around 325 sqm, distributed over 3 bedrooms and 3 bathrooms, 2 of which are en suite and a 15 sqm terrace, the living area with open kitchen and a utility room.

The elegantly modern VANITY design line adorns this luxurious dream home and creates a pleasantly sophisticated living ambience. Extras such as a concept for the entire interior design can also be ordered.