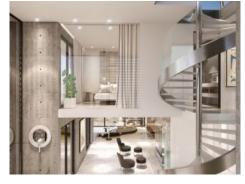

#### description:

Luxurious 3-bedroom new-build penthouse with high-end fittings and exceptional design.

Xojay Residences offers comfort and service with excellent facilities and services, including a cafe, a private meeting room and various leisure / and communal areas such as the rooftop swimming pool, a modern gym, an elegant pavilion or the "Owners Lounge". Modern urban living is redefined here.

This duplex penthouse has a total living area of around 325 sqm, distributed over 3 bedrooms and 3 bathrooms, 2 of which are en suite and a 15 sqm terrace, the living area with open kitchen and a utility room.

The elegantly modern VANITY design line adorns this luxurious dream home and creates a pleasantly sophisticated living ambience. Extras such as a concept for the entire interior design can also be ordered.