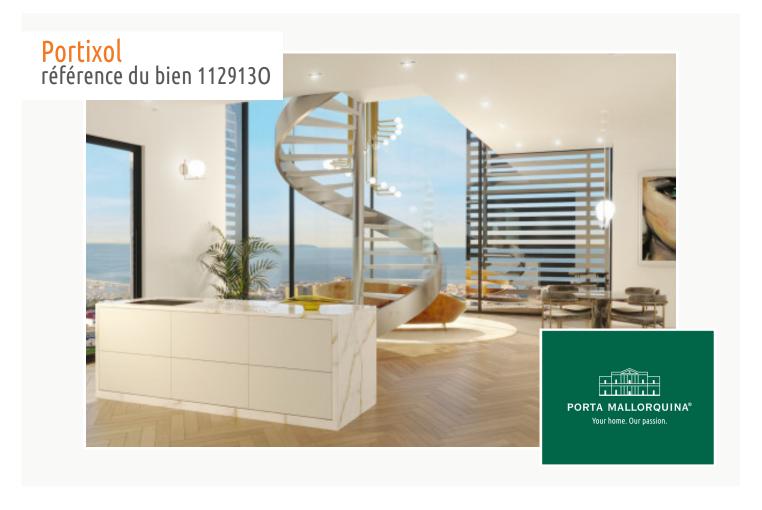

#### description:

Luxurious 3-bedroom new-build penthouse with high-end fittings and exceptional design.

Xojay Residences offers comfort and service with excellent facilities and services, including a cafe, a private meeting room and various leisure / and communal areas such as the rooftop swimming pool, a modern gym, an elegant pavilion or the "Owners Lounge". Modern urban living is redefined here.

This duplex penthouse has a total living area of around 325 sqm, distributed over 3 bedrooms and 3 bathrooms, 2 of which are en suite and a 15 sqm terrace, the living area with open kitchen and a utility room.

The elegantly modern VANITY design line adorns this luxurious dream home and creates a pleasantly sophisticated living ambience. Extras such as a concept for the entire interior design can also be ordered.