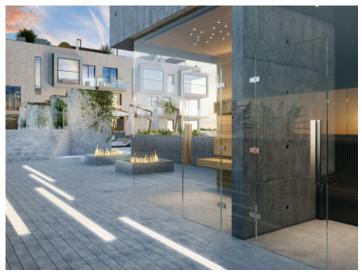

The 154 sqm roof terrace is equipped with an outdoor kitchen and a private pool measuring 2.2 x 2.4 m, as well as a lounge area.

If desired, one of the bedrooms can be converted into a private gym. It is also possible to install a small solar-powered sauna.