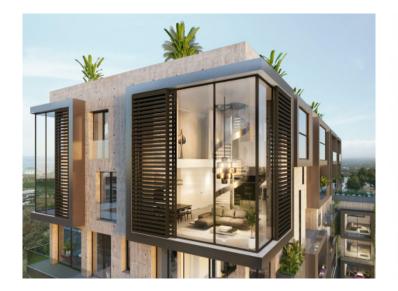

# Impressive 3 bedroom luxury-penthouse with private pool and sea views in Nou Llevant, Palma

séjour: 325 m<sup>2</sup> piscine:  $\checkmark$ 

chambres: 3 energy certificate: en proceso

salles de bain: 3

#### description:

Luxurious 3-bedroom new-build penthouse with high-end fittings and exceptional design.

Xojay Residences offers comfort and service with excellent facilities and services, including a cafe, a private meeting room and various leisure / and communal areas such as the rooftop swimming pool, a modern gym, an elegant pavilion or the "Owners Lounge". Modern urban living is redefined here.

This duplex penthouse has a total living area of around 325 sqm, distributed over 3 bedrooms and 3 bathrooms, 2 of which are en suite and a 15 sqm terrace, the living area with open kitchen and a utility room.