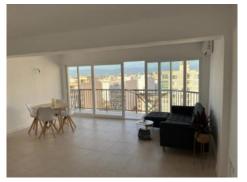

### description:

This 10th floor penthouse apartment is situated on the 2nd sea line above the marina of El Arenal, not far from the beach.

Two newly-installed lifts access the apartment. Its 75 sqm of living space is distributed over a double bedroom, a single bedroom, a bathroom, a separate fitted kitchen and a large, bright living/dining area which is fitted with panorama windows providing beautiful views over the rooftops of Arenal as far as the Tramuntana mountains.

The approx. 6 sqm balcony has ample space for a small table and chairs and invites you to enjoy the views over the sea.