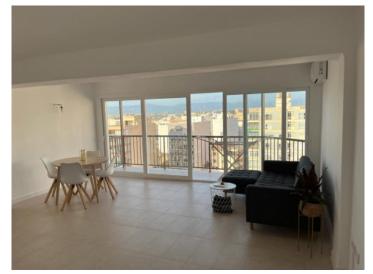

### description:

This 10th floor penthouse apartment is situated on the 2nd sea line above the marina of El Arenal, not far from the beach.

Two newly-installed lifts access the apartment. Its 75 sqm of living space is distributed over a double bedroom, a single bedroom, a bathroom, a separate fitted kitchen and a large, bright living/dining area which is fitted with panorama windows providing beautiful views over the rooftops of Arenal as far as the Tramuntana mountains.

The approx. 6 sqm balcony has ample space for a small table and chairs and invites you to enjoy the views over the sea.