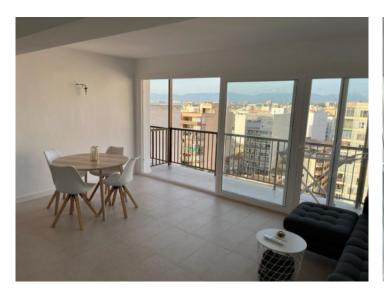

### description:

This 10th floor penthouse apartment is situated on the 2nd sea line above the marina of El Arenal, not far from the beach.

Two newly-installed lifts access the apartment. Its 75 sqm of living space is distributed over a double bedroom, a single bedroom, a bathroom, a separate fitted kitchen and a large, bright living/dining area which is fitted with panorama windows providing beautiful views over the rooftops of Arenal as far as the Tramuntana mountains.

The approx. 6 sqm balcony has ample space for a small table and chairs and invites you to enjoy the views over the sea.