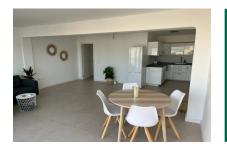

### description:

This 10th floor penthouse apartment is situated on the 2nd sea line above the marina of El Arenal, not far from the beach.

Two newly-installed lifts access the apartment. Its 75 sqm of living space is distributed over a double bedroom, a single bedroom, a bathroom, a separate fitted kitchen and a large, bright living/dining area which is fitted with panorama windows providing beautiful views over the rooftops of Arenal as far as the Tramuntana mountains.

The approx. 6 sqm balcony has ample space for a small table and chairs and invites you to enjoy the views over the sea.