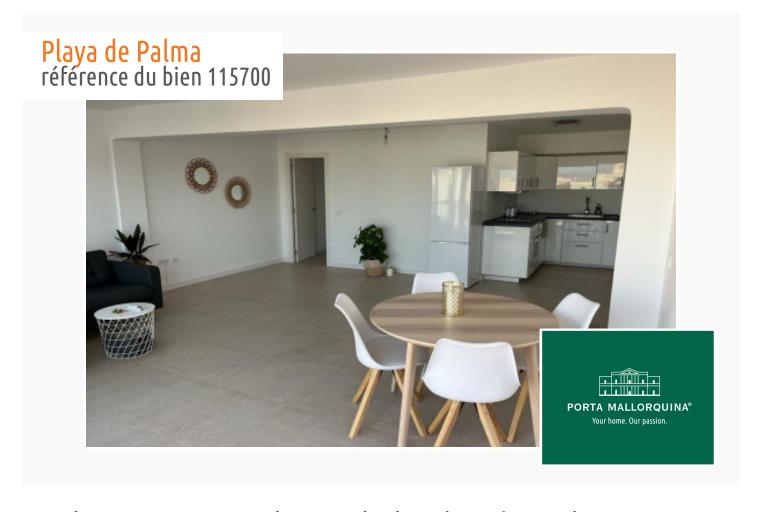

### description:

This 10th floor penthouse apartment is situated on the 2nd sea line above the marina of El Arenal, not far from the beach.

Two newly-installed lifts access the apartment. Its 75 sqm of living space is distributed over a double bedroom, a single bedroom, a bathroom, a separate fitted kitchen and a large, bright living/dining area which is fitted with panorama windows providing beautiful views over the rooftops of Arenal as far as the Tramuntana mountains.

The approx. 6 sqm balcony has ample space for a small table and chairs and invites you to enjoy the views over the sea.