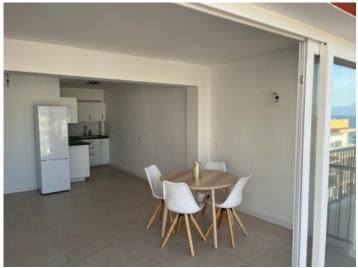

### description:

This 10th floor penthouse apartment is situated on the 2nd sea line above the marina of El Arenal, not far from the beach.

Two newly-installed lifts access the apartment. Its 75 sqm of living space is distributed over a double bedroom, a single bedroom, a bathroom, a separate fitted kitchen and a large, bright living/dining area which is fitted with panorama windows providing beautiful views over the rooftops of Arenal as far as the Tramuntana mountains.

The approx. 6 sqm balcony has ample space for a small table and chairs and invites you to enjoy the views over the sea.