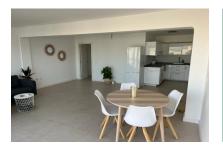

### description:

This 10th floor penthouse apartment is situated on the 2nd sea line above the marina of El Arenal, not far from the beach.

Two newly-installed lifts access the apartment. Its 75 sqm of living space is distributed over a double bedroom, a single bedroom, a bathroom, a separate fitted kitchen and a large, bright living/dining area which is fitted with panorama windows providing beautiful views over the rooftops of Arenal as far as the Tramuntana mountains.