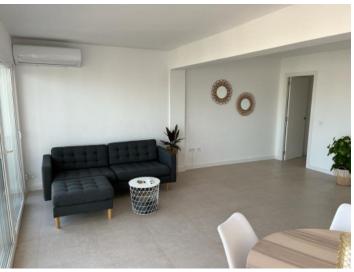

### description:

This 10th floor penthouse apartment is situated on the 2nd sea line above the marina of El Arenal, not far from the beach.

Two newly-installed lifts access the apartment. Its 75 sqm of living space is distributed over a double bedroom, a single bedroom, a bathroom, a separate fitted kitchen and a large, bright living/dining area which is fitted with panorama windows providing beautiful views over the rooftops of Arenal as far as the Tramuntana mountains.

The approx. 6 sqm balcony has ample space for a small table and chairs and invites you to enjoy the views over the sea.