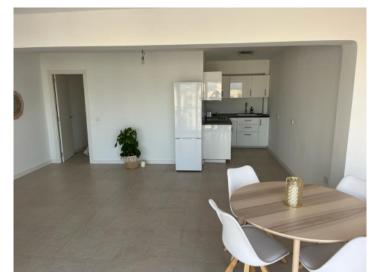

### description:

This 10th floor penthouse apartment is situated on the 2nd sea line above the marina of El Arenal, not far from the beach.

Two newly-installed lifts access the apartment. Its 75 sqm of living space is distributed over a double bedroom, a single bedroom, a bathroom, a separate fitted kitchen and a large, bright living/dining area which is fitted with panorama windows providing beautiful views over the rooftops of Arenal as far as the Tramuntana mountains.