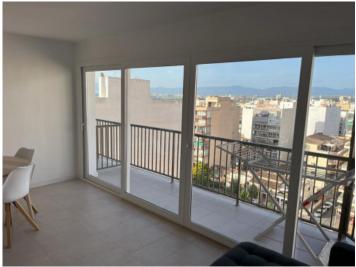

### description:

This 10th floor penthouse apartment is situated on the 2nd sea line above the marina of El Arenal, not far from the beach.

Two newly-installed lifts access the apartment. Its 75 sqm of living space is distributed over a double bedroom, a single bedroom, a bathroom, a separate fitted kitchen and a large, bright living/dining area which is fitted with panorama windows providing beautiful views over the rooftops of Arenal as far as the Tramuntana mountains.

The approx. 6 sqm balcony has ample space for a small table and chairs and invites you to enjoy the views over the sea.