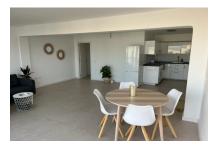

### description:

This 10th floor penthouse apartment is situated on the 2nd sea line above the marina of El Arenal, not far from the beach.

Two newly-installed lifts access the apartment. Its 75 sqm of living space is distributed over a double bedroom, a single bedroom, a bathroom, a separate fitted kitchen and a large, bright living/dining area which is fitted with panorama windows providing beautiful views over the rooftops of Arenal as far as the Tramuntana mountains.

The approx. 6 sqm balcony has ample space for a small table and chairs and invites you to enjoy the views over the sea.