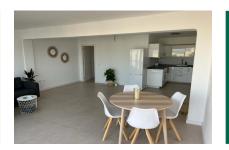

### description:

This 10th floor penthouse apartment is situated on the 2nd sea line above the marina of El Arenal, not far from the beach.

Two newly-installed lifts access the apartment. Its 75 sqm of living space is distributed over a double bedroom, a single bedroom, a bathroom, a separate fitted kitchen and a large, bright living/dining area which is fitted with panorama windows providing beautiful views over the rooftops of Arenal as far as the Tramuntana mountains.