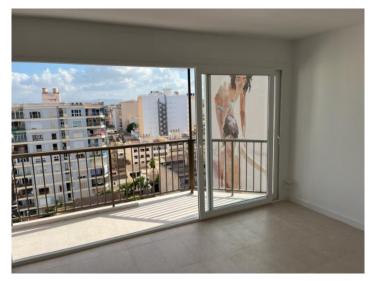

### description:

This 10th floor penthouse apartment is situated on the 2nd sea line above the marina of El Arenal, not far from the beach.

Two newly-installed lifts access the apartment. Its 75 sqm of living space is distributed over a double bedroom, a single bedroom, a bathroom, a separate fitted kitchen and a large, bright living/dining area which is fitted with panorama windows providing beautiful views over the rooftops of Arenal as far as the Tramuntana mountains.

The approx. 6 sqm balcony has ample space for a small table and chairs and invites you to enjoy the views over the sea.