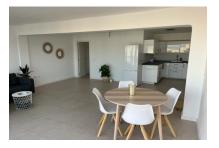

### description:

This 10th floor penthouse apartment is situated on the 2nd sea line above the marina of El Arenal, not far from the beach.

Two newly-installed lifts access the apartment. Its 75 sqm of living space is distributed over a double bedroom, a single bedroom, a bathroom, a separate fitted kitchen and a large, bright living/dining area which is fitted with panorama windows providing beautiful views over the rooftops of Arenal as far as the Tramuntana mountains.

The approx. 6 sqm balcony has ample space for a small table and chairs and invites you to enjoy the views over the sea.