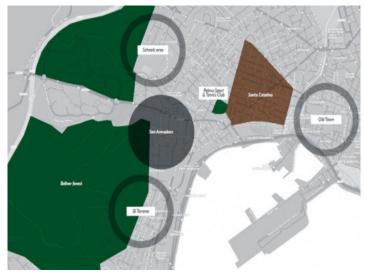

#### localisation & environnement:

If you are looking for a green but centrally-situated area in the town of Palma de Mallorca then Son Armadams is the place for you. The district is surrounded by a wonderful park on a hill which leads to Bellver castle from where breathtaking views over the whole of the bay of Palma can be enjoyed. The park is also an ideal place for all types of outdoor activities, and in the inner courtyard of the castle all kinds of concerts take place during the summer months. The upper part is a quiet residential area and was one of the most exclusive in Palma with its impressive villas. Today it is a privileged neighbourhood for families wishing to live in a quiet area, but still be within easy reach of all amenities.

Son Armadams is only a few minutes away from the trendy district of Santa Catalina, one of the town's most popular places for gastronomy and nightlife. The Paseo Maritimo and the harbour, where lovely walks and the nightlife can be enjoyed, is also only a stone's throw away.

Son Armadams is only a few minutes by foot from the historic town centre and its main streets, where the best shopping possibilities on the island can be found. It is a residential oasis directly in the town and an excellent choice when seeking peace and quiet, although still wishing to be within easy reach of all facilities.