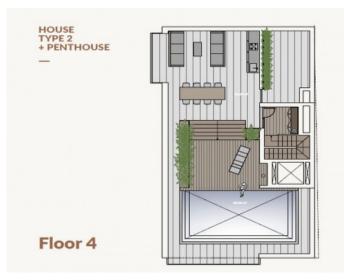

The private, very impressive roof terrace has an area of 100 sqm with a bbq zone and ample space for leisure or chill-out areas where the Mediterranean climate can be enjoyed to the full. This magnificent terrace also holds a superb, 35 sqm pool which will satisfy the requirements of even the most demanding occupants.

Further features include 2 garage parking spaces, hot/cold integrated air conditioning, under-floor heating, house automation, double glazing, alarm system and natural wood and stone floors.