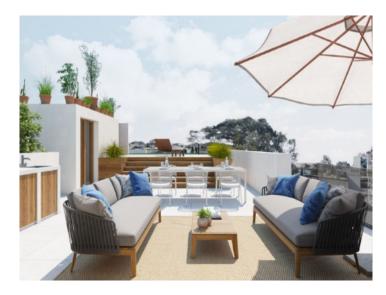

The private, very impressive roof terrace has an area of 100 sqm with a bbq zone and ample space for leisure or chill-out areas where the Mediterranean climate can be enjoyed to the full. This magnificent terrace also holds a superb, 35 sqm pool which will satisfy the requirements of even the most demanding occupants.