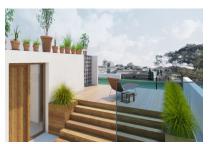

The private, very impressive roof terrace has an area of 100 sqm with a bbq zone and ample space for leisure or chill-out areas where the Mediterranean climate can be enjoyed to the full. This magnificent terrace also holds a superb, 35 sqm pool which will satisfy the requirements of even the most demanding occupants.

Further features include 2 garage parking spaces, hot/cold integrated air conditioning, under-floor heating, house automation, double glazing, alarm system and natural wood and stone floors.