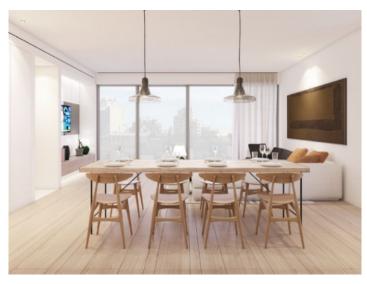

Bright, minimalist rooms characterize this 102 sqm property and it is still possible to choose between 2 or 3 bedrooms.

The living/dining room shares a large area with the American kitchen, creating spaciousness and brightness, and there are also 2 bathrooms, a guest WC and a utility room.