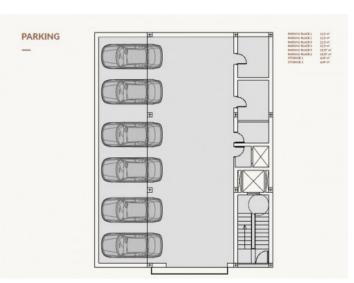

Further features include 2 garage parking spaces, hot/cold integrated air conditioning, under-floor heating, house automation, double glazing, alarm system and natural wood and stone floors.