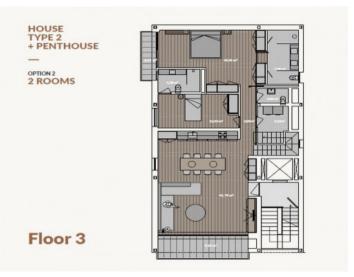

Bright, minimalist rooms characterize this 102 sqm property and it is still possible to choose between 2 or 3 bedrooms.

The living/dining room shares a large area with the American kitchen, creating spaciousness and brightness, and there are also 2 bathrooms, a guest WC and a utility room.