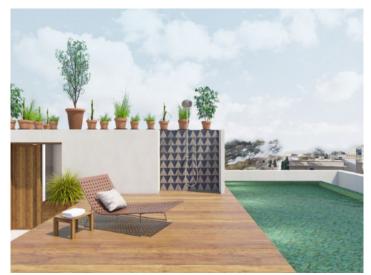

The private, very impressive roof terrace has an area of 100 sqm with a bbq zone and ample space for leisure or chill-out areas where the Mediterranean climate can be enjoyed to the full. This magnificent terrace also holds a superb, 35 sqm pool which will satisfy the requirements of even the most demanding occupants.

Further features include 2 garage parking spaces, hot/cold integrated air conditioning, under-floor heating, house automation, double glazing, alarm system and natural wood and stone floors.