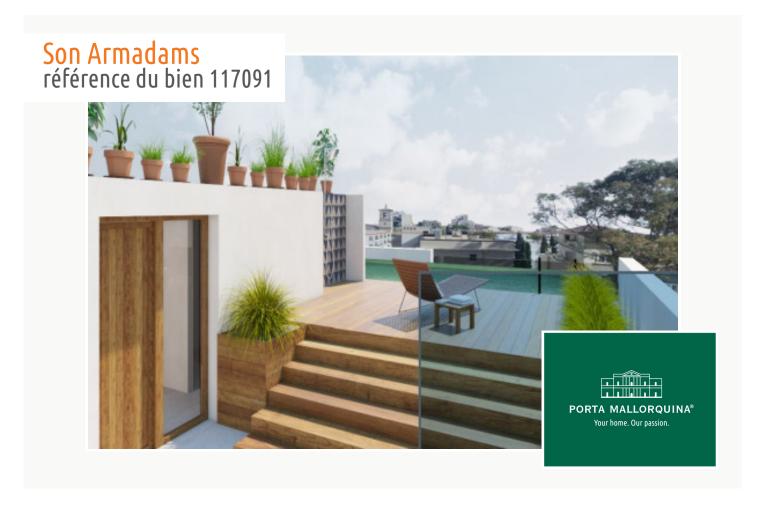

The private, very impressive roof terrace has an area of 100 sqm with a bbq zone and ample space for leisure or chill-out areas where the Mediterranean climate can be enjoyed to the full. This magnificent terrace also holds a superb, 35 sqm pool which will satisfy the requirements of even the most demanding occupants.

Further features include 2 garage parking spaces, hot/cold integrated air conditioning, under-floor heating, house automation, double glazing, alarm system and natural wood and stone floors.