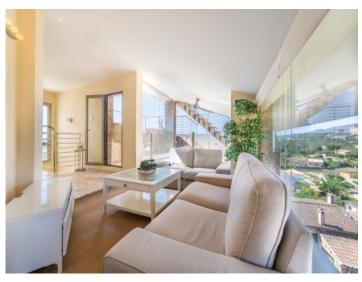

Its living space is distributed over a bright, friendly and tastefully designed living area with an open, modern kitchen fully-equipped with appliances, 2 bedrooms, both with en-suite bathrooms, and a staircase leading up to a gallery which is currently used as a lounge and provides unique views of the surrounding area and the Tramuntana mountains thanks to its ample glass frontage.

The gallery has access to the private roof terrace with pool from where there are views as far as the bay of Palma. From here a further staircase leads to an even higher terrace which provides breathtaking 360° panoramic views.