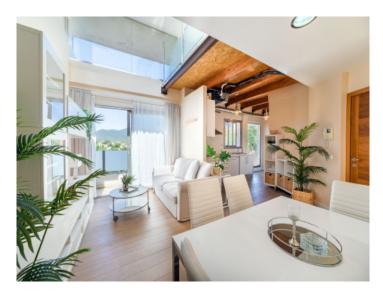

Its living space is distributed over a bright, friendly and tastefully designed living area with an open, modern kitchen fully-equipped with appliances, 2 bedrooms, both with en-suite bathrooms, and a staircase leading up to a gallery which is currently used as a lounge and provides unique views of the surrounding area and the Tramuntana mountains thanks to its ample glass frontage.

The gallery has access to the private roof terrace with pool from where there are views as far as the bay of Palma. From here a further staircase leads to an even higher terrace which provides breathtaking 360° panoramic views.