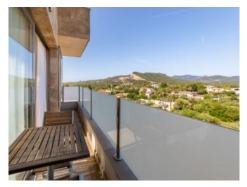

Its living space is distributed over a bright, friendly and tastefully designed living area with an open, modern kitchen fully-equipped with appliances, 2 bedrooms, both with en-suite bathrooms, and a staircase leading up to a gallery which is currently used as a lounge and provides unique views of the surrounding area and the Tramuntana mountains thanks to its ample glass frontage.

The gallery has access to the private roof terrace with pool from where there are views as far as the bay of Palma. From here a further staircase leads to an even higher terrace which provides breathtaking 360° panoramic views.