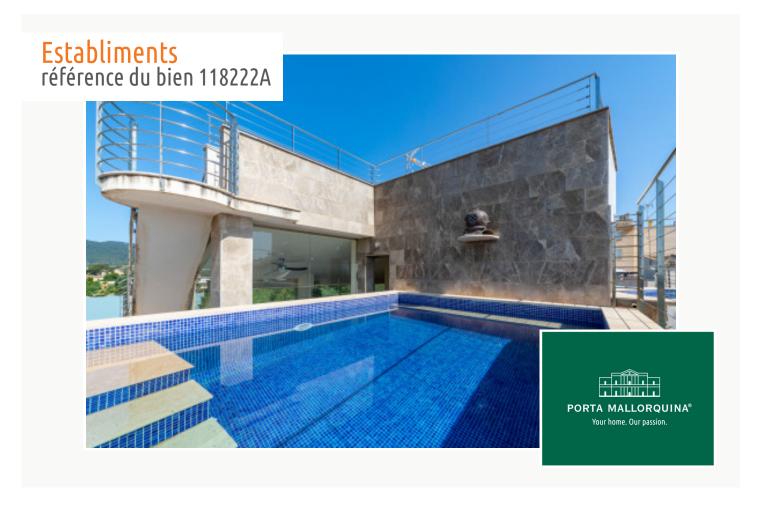

# Modern duplex penthouse with private pool and spectacular views in Establiments

séjour: 107 m² piscine: ✓

chambres: 2 energy certificate: en proceso

salles de bain: 2

terrasse/balcon:

vue sur la mer: ✓ prix: € 850.000,-

The gallery has access to the private roof terrace with pool from where there are views as far as the bay of Palma. From here a further staircase leads to an even higher terrace which provides breathtaking 360° panoramic views.