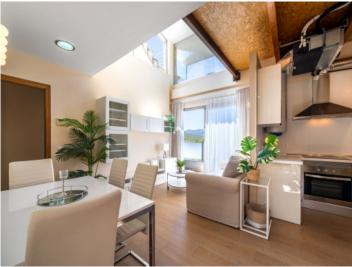

Its living space is distributed over a bright, friendly and tastefully designed living area with an open, modern kitchen fully-equipped with appliances, 2 bedrooms, both with en-suite bathrooms, and a staircase leading up to a gallery which is currently used as a lounge and provides unique views of the surrounding area and the Tramuntana mountains thanks to its ample glass frontage.