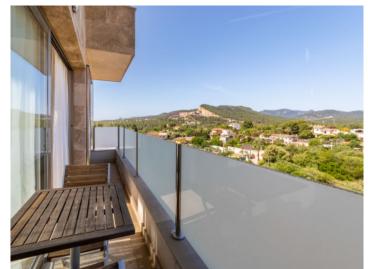

Its living space is distributed over a bright, friendly and tastefully designed living area with an open, modern kitchen fully-equipped with appliances, 2 bedrooms, both with en-suite bathrooms, and a staircase leading up to a gallery which is currently used as a lounge and provides unique views of the surrounding area and the Tramuntana mountains thanks to its ample glass frontage.

The gallery has access to the private roof terrace with pool from where there are views as far as the bay of Palma. From here a further staircase leads to an even higher terrace which provides breathtaking 360° panoramic views.