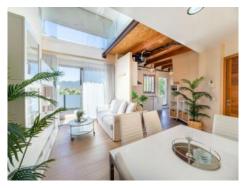

Its living space is distributed over a bright, friendly and tastefully designed living area with an open, modern kitchen fully-equipped with appliances, 2 bedrooms, both with en-suite bathrooms, and a staircase leading up to a gallery which is currently used as a lounge and provides unique views of the surrounding area and the Tramuntana mountains thanks to its ample glass frontage.