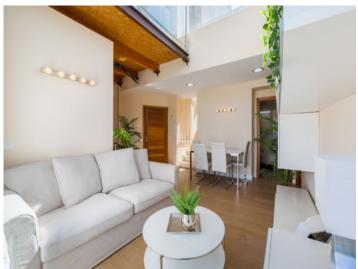

Its living space is distributed over a bright, friendly and tastefully designed living area with an open, modern kitchen fully-equipped with appliances, 2 bedrooms, both with en-suite bathrooms, and a staircase leading up to a gallery which is currently used as a lounge and provides unique views of the surrounding area and the Tramuntana mountains thanks to its ample glass frontage.