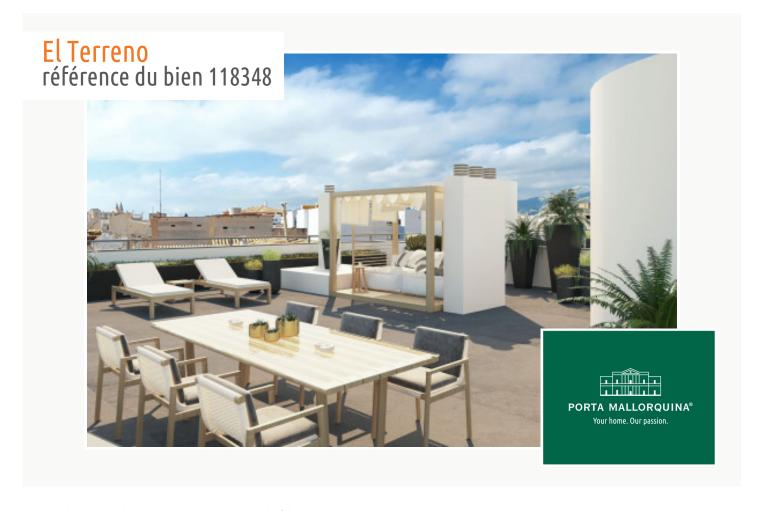

## El Terreno référence du bien 118348

This charming ground floor flat has 71 sqm of living space and 22 sqm of terrace, including a modern living room with integrated kitchen, 3 bedrooms and 2 bathrooms, one of which is en-suite.

A parking space and a storage room is included in the price of each apartment, and completion is foreseen for the summer of 2023.