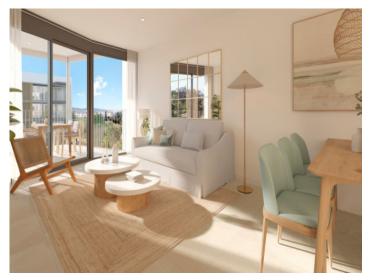

This modern, 3rd-floor penthouse-apartment has a constructed area of 81 sqm, consisting of 2 bedrooms 2 bathrooms, one of which is en suite, an open living/dining area and a fully-equipped fitted kitchen.

The communal areas of the complex enhance this exceptional offer with a fully equipped fitness room and a communal saltwater pool.

The highlight of this property is its spacious, 18.65 sqm covered terrace, perfect for enjoying pleasant convivial evenings.