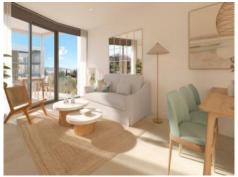

This modern, 3rd-floor penthouse-apartment has a constructed area of 81 sqm, consisting of 2 bedrooms 2 bathrooms, one of which is en suite, an open living/dining area and a fully-equipped fitted kitchen.