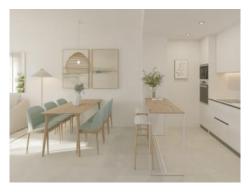

This modern, 3rd-floor penthouse-apartment has a constructed area of 81 sqm, consisting of 2 bedrooms 2 bathrooms, one of which is en suite, an open living/dining area and a fully-equipped fitted kitchen.