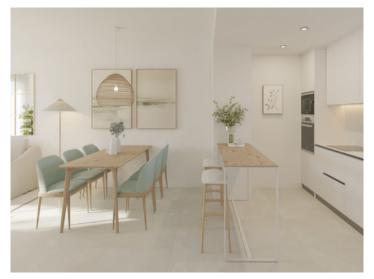

This modern, 3rd-floor penthouse-apartment has a constructed area of 81 sqm, consisting of 2 bedrooms 2 bathrooms, one of which is en suite, an open living/dining area and a fully-equipped fitted kitchen.