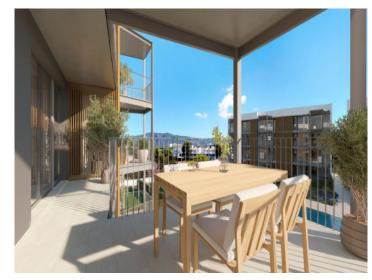

This modern, 3rd-floor penthouse-apartment has a constructed area of 81 sqm, consisting of 2 bedrooms 2 bathrooms, one of which is en suite, an open living/dining area and a fully-equipped fitted kitchen.

The communal areas of the complex enhance this exceptional offer with a fully equipped fitness room and a communal saltwater pool.

The highlight of this property is its spacious, 18.65 sqm covered terrace, perfect for enjoying pleasant convivial evenings.