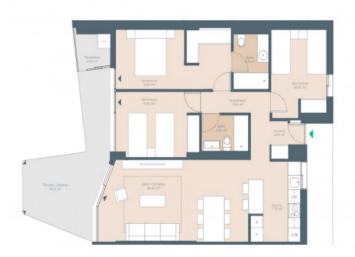

This modern 2nd floor penthouse has a constructed area of 98.58 sqm including 3 bedrooms, 2 bathrooms, one of which is en suite, and an openly-designed living/dining area with a fully- equipped fitted kitchen.

In the communal area is a fully-equipped fitness centre and the saltwater pool.

A highlight of the apartment is presented by its spacious terrace with an impressive area of 18.65 sqm, ideal to spend convivial time with family and friends.

This exceptional offer is completed by an exclusive underground parking space and a practical storage room.