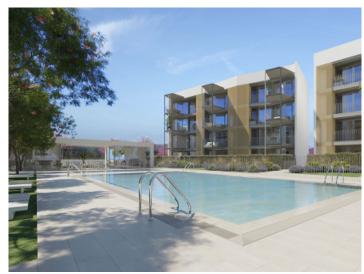

The communal areas of the complex include a fully equipped fitness room and a communal saltwater pool.

Further features include an exclusive underground parking space and a practical storage room.