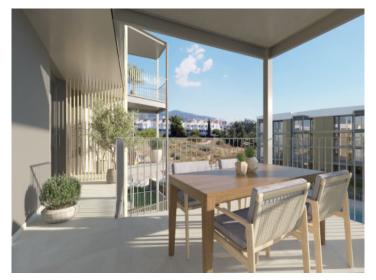

This contemporary 2nd-floor apartment has a constructed area of 81.00 sqm, consisting of 2 bedrooms 2 bathrooms, one of which is en suite, an open living/dining area and a fully-equipped kitchen.

The highlight of this property is the spacious, 18.65 sqm covered terrace, perfect for enjoying pleasant convivial evenings.