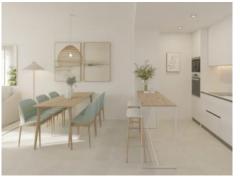

This contemporary 2nd-floor apartment has a constructed area of 81.00 sqm, consisting of 2 bedrooms 2 bathrooms, one of which is en suite, an open living/dining area and a fully-equipped kitchen.

The highlight of this property is the spacious, 18.65 sqm covered terrace, perfect for enjoying pleasant convivial evenings.