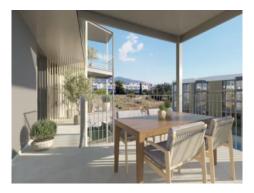

This contemporary 2nd-floor apartment has a constructed area of 81.00 sqm, consisting of 2 bedrooms 2 bathrooms, one of which is en suite, an open living/dining area and a fully-equipped kitchen.

The highlight of this property is the spacious, 18.65 sqm covered terrace, perfect for enjoying pleasant convivial evenings.