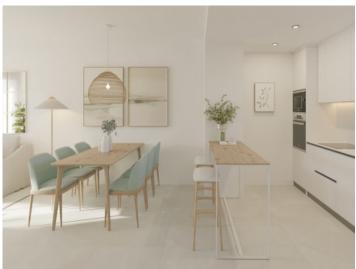

This contemporary 2nd-floor apartment has a constructed area of 81.00 sqm, consisting of 2 bedrooms 2 bathrooms, one of which is en suite, an open living/dining area and a fully-equipped kitchen.

The highlight of this property is the spacious, 18.65 sqm covered terrace, perfect for enjoying pleasant convivial evenings.

The communal areas of the complex include a fully equipped fitness room and a communal saltwater pool.

Further features include an exclusive underground parking space and a practical storage room.