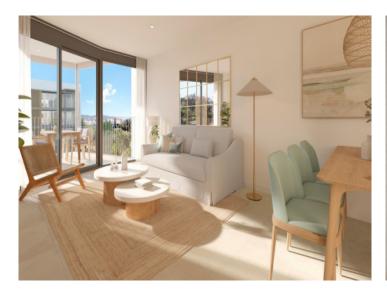

This contemporary 2nd-floor apartment has a constructed area of 81.00 sqm, consisting of 2 bedrooms 2 bathrooms, one of which is en suite, an open living/dining area and a fully-equipped kitchen.

The highlight of this property is the spacious, 18.65 sqm covered terrace, perfect for enjoying pleasant convivial evenings.