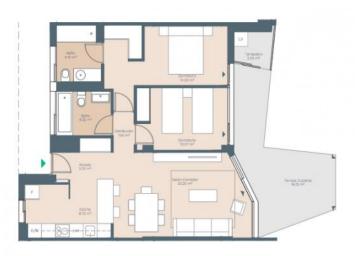

This contemporary 2nd-floor apartment has a constructed area of 81.00 sqm, consisting of 2 bedrooms 2 bathrooms, one of which is en suite, an open living/dining area and a fully-equipped kitchen.

The highlight of this property is the spacious, 18.65 sqm covered terrace, perfect for enjoying pleasant convivial evenings.