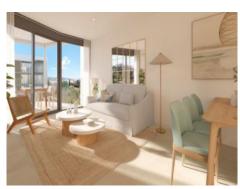

This contemporary 2nd-floor apartment has a constructed area of 81.00 sqm, consisting of 2 bedrooms 2 bathrooms, one of which is en suite, an open living/dining area and a fully-equipped kitchen.

The highlight of this property is the spacious, 18.65 sqm covered terrace, perfect for enjoying pleasant convivial evenings.