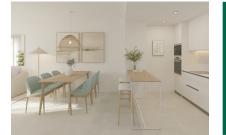

This modern, 3rd-floor penthouse-apartment has a constructed area of 81 sqm, consisting of 2 bedrooms 2 bathrooms, one of which is en suite, an open living/dining area and a fully-equipped fitted kitchen.