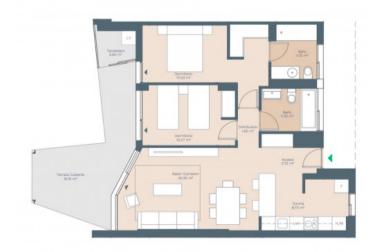

This modern, 3rd-floor penthouse-apartment has a constructed area of 81 sqm, consisting of 2 bedrooms 2 bathrooms, one of which is en suite, an open living/dining area and a fully-equipped fitted kitchen.

The communal areas of the complex enhance this exceptional offer with a fully equipped fitness room and a communal saltwater pool.

The highlight of this property is its spacious, 18.65 sqm covered terrace, perfect for enjoying pleasant convivial evenings.

Further features include an exclusive underground parking space and a practical storage room.

All information is correct to the best of our knowledge. Errors and prior sale excepted. This prospectus is purely for information purposes. Only the notarized deed of sale is legally binding.