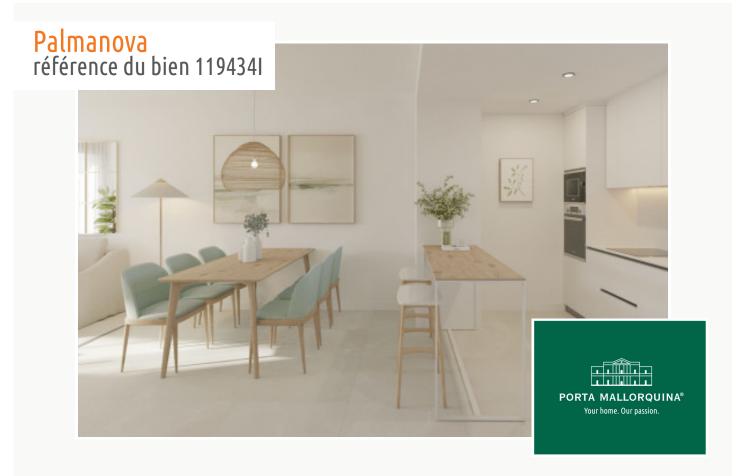

This modern, 3rd-floor penthouse-apartment has a constructed area of 81 sqm, consisting of 2 bedrooms 2 bathrooms, one of which is en suite, an open living/dining area and a fully-equipped fitted kitchen.

The communal areas of the complex enhance this exceptional offer with a fully equipped fitness room and a communal saltwater pool.

The highlight of this property is its spacious, 18.65 sqm covered terrace, perfect for enjoying pleasant convivial evenings.