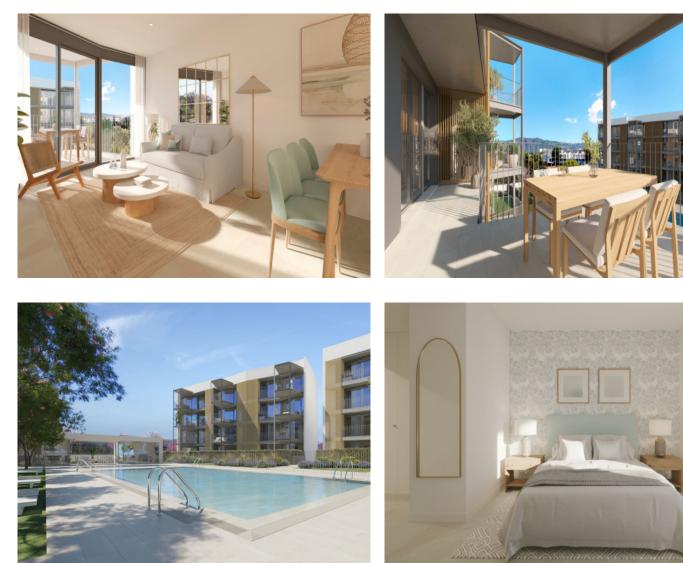

This modern, 3rd-floor penthouse-apartment has a constructed area of 81 sqm, consisting of 2 bedrooms 2 bathrooms, one of which is en suite, an open living/dining area and a fully-equipped fitted kitchen.

The communal areas of the complex enhance this exceptional offer with a fully equipped fitness room and a communal saltwater pool.

The highlight of this property is its spacious, 18.65 sqm covered terrace, perfect for enjoying pleasant convivial evenings.