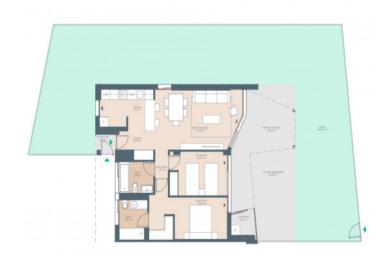

This contemporary and spacious ground-floor apartment has a constructed area of 79.1 sqm, consisting of 2 bedrooms 2 bathrooms, one of which is en suite, an open living/dining area and a fully-equipped kitchen.

A further outstanding feature is the private garden of 35.75 sqm which is accessible directly from the terraces.

Further features include an exclusive underground parking space and a practical storage room.