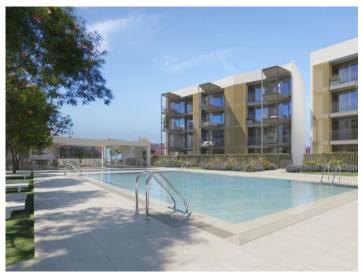

The communal areas of the complex include a fully equipped fitness room and a communal saltwater pool.

The highlights of the property are the 2 generous 45.4 sqm partly-covered terraces, perfect for enjoying pleasant convivial evenings.