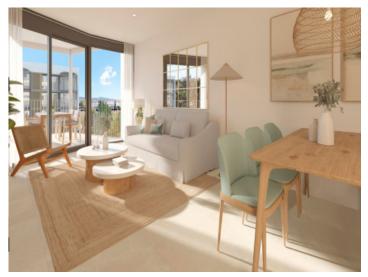

This contemporary and spacious ground-floor apartment has a constructed area of 79.1 sqm, consisting of 2 bedrooms 2 bathrooms, one of which is en suite, an open living/dining area and a fully-equipped kitchen.

The communal areas of the complex include a fully equipped fitness room and a communal saltwater pool.

The highlights of the property are the 2 generous 45.4 sqm partly-covered terraces, perfect for enjoying pleasant convivial evenings.