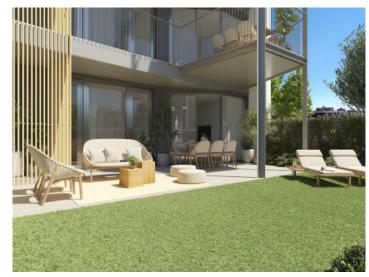

A further outstanding feature is the private garden of 35.75 sqm which is accessible directly from the terraces.

Further features include an exclusive underground parking space and a practical storage room.