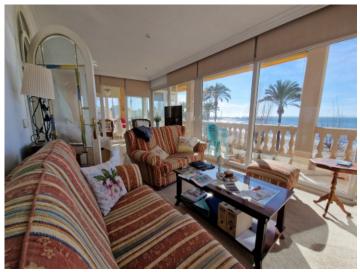

#### description:

This penthouse-apartment is situated in a detached house on the Playa de Palma, and presents a unique property providing spectacular 180° panoramic views.

Its living space of over 120 sqm is distributed over 2 bedrooms, a bathroom, a separate kitchen with access to a terrace, and a large living room with the charm of a winter-garden overlooking the sea.

From the sofa views of the sailing boats returning to the harbour can be enjoyed, together with wonderful views over the whole bay as far as the mountains.

The exceptional property has already been partly modernised and is in very good condition. In the lower part of the building there is a souvenir shop.