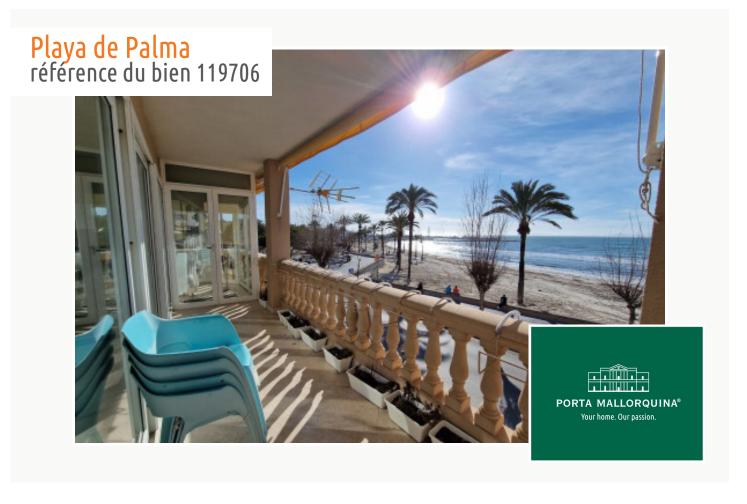

# Unique penthouse on the 1st sea line on the Playa de Palma

séjour: 120 m<sup>2</sup> piscine: -

chambres: 2 energy certificate: en proceso

salles de bain: 1

terrasse/balcon:

vue sur la mer: ✓ prix: € 755.000,-

#### description:

This penthouse-apartment is situated in a detached house on the Playa de Palma, and presents a unique property providing spectacular 180° panoramic views.

Its living space of over 120 sqm is distributed over 2 bedrooms, a bathroom, a separate kitchen with access to a terrace, and a large living room with the charm of a winter-garden overlooking the sea.

From the sofa views of the sailing boats returning to the harbour can be enjoyed, together with wonderful views over the whole bay as far as the mountains.

The exceptional property has already been partly modernised and is in very good condition. In the lower part of the building there is a souvenir shop.