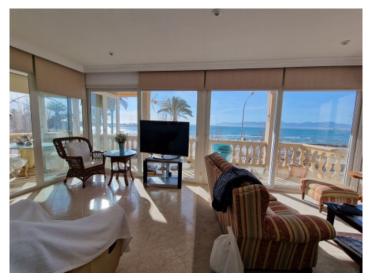

#### description:

This penthouse-apartment is situated in a detached house on the Playa de Palma, and presents a unique property providing spectacular 180° panoramic views.

Its living space of over 120 sqm is distributed over 2 bedrooms, a bathroom, a separate kitchen with access to a terrace, and a large living room with the charm of a winter-garden overlooking the sea.

From the sofa views of the sailing boats returning to the harbour can be enjoyed, together with wonderful views over the whole bay as far as the mountains.

The exceptional property has already been partly modernised and is in very good condition. In the lower part of the building there is a souvenir shop.