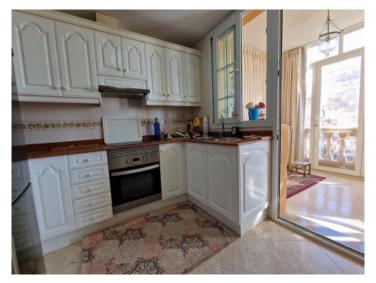

#### description:

This penthouse-apartment is situated in a detached house on the Playa de Palma, and presents a unique property providing spectacular 180° panoramic views.

Its living space of over 120 sqm is distributed over 2 bedrooms, a bathroom, a separate kitchen with access to a terrace, and a large living room with the charm of a winter-garden overlooking the sea.