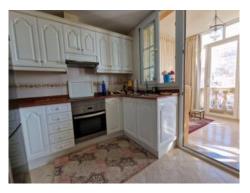

#### description:

This penthouse-apartment is situated in a detached house on the Playa de Palma, and presents a unique property providing spectacular 180° panoramic views.

Its living space of over 120 sqm is distributed over 2 bedrooms, a bathroom, a separate kitchen with access to a terrace, and a large living room with the charm of a winter-garden overlooking the sea.