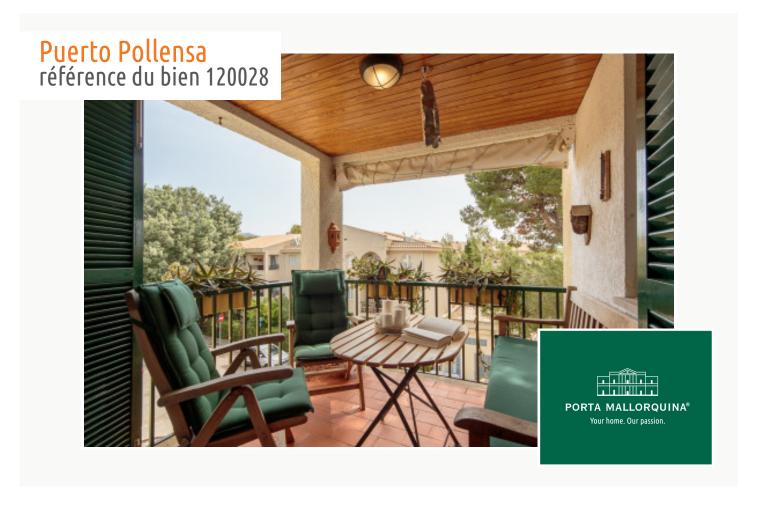

# Puerto Pollensa référence du bien 120028

#### description:

This 2nd. floor apartment is situated in a residential building consisting of 17 living units and presents the perfect summer holiday-home. It is located only 430 m from the sandy beach and promenade of Puerto Pollensa.

Its living space of 55 sqm is distributed over 2 bedrooms, a bathroom with bathtub, a guest WC, a separate kitchen and the living/dining area with access to a covered balcony.

Further features include tiled floors, fitted wardrobes in both bedrooms, a fireplace-oven in the living room, a fitted kitchen, full furnishing, and a secure underground parking space.