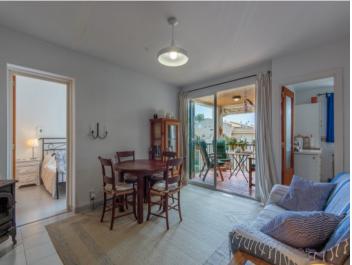

Its living space of 55 sqm is distributed over 2 bedrooms, a bathroom with bathtub, a guest WC, a separate kitchen and the living/dining area with access to a covered balcony.

Further features include tiled floors, fitted wardrobes in both bedrooms, a fireplace-oven in the living room, a fitted kitchen, full furnishing, and a secure underground parking space.