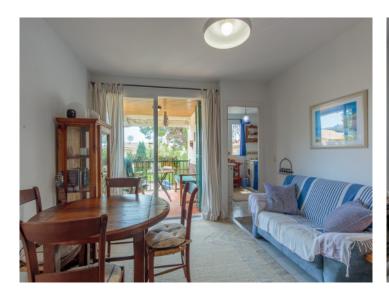

Its living space of 55 sqm is distributed over 2 bedrooms, a bathroom with bathtub, a guest WC, a separate kitchen and the living/dining area with access to a covered balcony.

Further features include tiled floors, fitted wardrobes in both bedrooms, a fireplace-oven in the living room, a fitted kitchen, full furnishing, and a secure underground parking space.