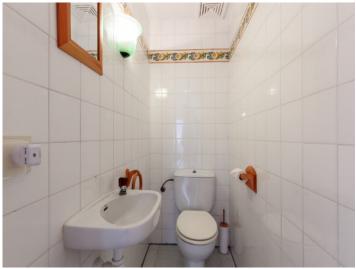

Its living space of 55 sqm is distributed over 2 bedrooms, a bathroom with bathtub, a guest WC, a separate kitchen and the living/dining area with access to a covered balcony.

Further features include tiled floors, fitted wardrobes in both bedrooms, a fireplace-oven in the living room, a fitted kitchen, full furnishing, and a secure underground parking space.