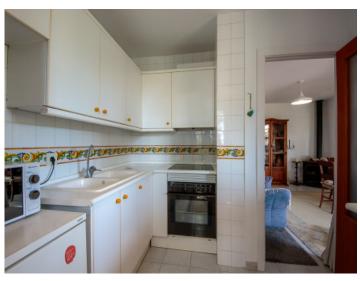

Its living space of 55 sqm is distributed over 2 bedrooms, a bathroom with bathtub, a guest WC, a separate kitchen and the living/dining area with access to a covered balcony.

Further features include tiled floors, fitted wardrobes in both bedrooms, a fireplace-oven in the living room, a fitted kitchen, full furnishing, and a secure underground parking space.