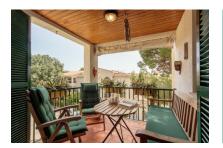

Its living space of 55 sqm is distributed over 2 bedrooms, a bathroom with bathtub, a guest WC, a separate kitchen and the living/dining area with access to a covered balcony.

Further features include tiled floors, fitted wardrobes in both bedrooms, a fireplace-oven in the living room, a fitted kitchen, full furnishing, and a secure underground parking space.