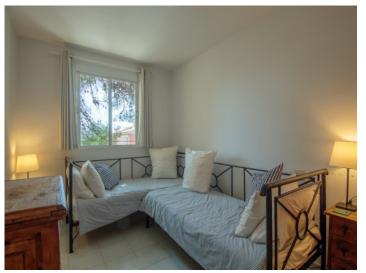

Its living space of 55 sqm is distributed over 2 bedrooms, a bathroom with bathtub, a guest WC, a separate kitchen and the living/dining area with access to a covered balcony.

Further features include tiled floors, fitted wardrobes in both bedrooms, a fireplace-oven in the living room, a fitted kitchen, full furnishing, and a secure underground parking space.