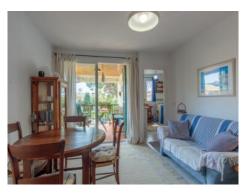

Its living space of 55 sqm is distributed over 2 bedrooms, a bathroom with bathtub, a guest WC, a separate kitchen and the living/dining area with access to a covered balcony.

Further features include tiled floors, fitted wardrobes in both bedrooms, a fireplace-oven in the living room, a fitted kitchen, full furnishing, and a secure underground parking space.