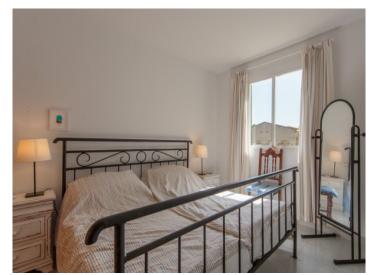

Its living space of 55 sqm is distributed over 2 bedrooms, a bathroom with bathtub, a guest WC, a separate kitchen and the living/dining area with access to a covered balcony.

Further features include tiled floors, fitted wardrobes in both bedrooms, a fireplace-oven in the living room, a fitted kitchen, full furnishing, and a secure underground parking space.