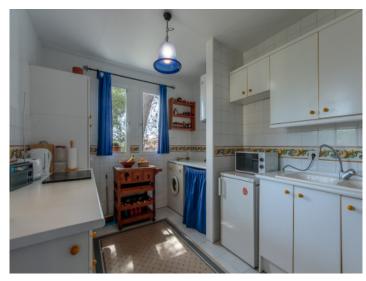

Its living space of 55 sqm is distributed over 2 bedrooms, a bathroom with bathtub, a guest WC, a separate kitchen and the living/dining area with access to a covered balcony.

Further features include tiled floors, fitted wardrobes in both bedrooms, a fireplace-oven in the living room, a fitted kitchen, full furnishing, and a secure underground parking space.