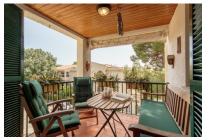

#### description:

This 2nd. floor apartment is situated in a residential building consisting of 17 living units and presents the perfect summer holiday-home. It is located only 430 m from the sandy beach and promenade of Puerto Pollensa.

Its living space of 55 sqm is distributed over 2 bedrooms, a bathroom with bathtub, a guest WC, a separate kitchen and the living/dining area with access to a covered balcony.

Further features include tiled floors, fitted wardrobes in both bedrooms, a fireplace-oven in the living room, a fitted kitchen, full furnishing, and a secure underground parking space.