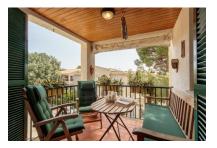

#### description:

This 2nd. floor apartment is situated in a residential building consisting of 17 living units and presents the perfect summer holiday-home. It is located only 430 m from the sandy beach and promenade of Puerto Pollensa.

Its living space of 55 sqm is distributed over 2 bedrooms, a bathroom with bathtub, a guest WC, a separate kitchen and the living/dining area with access to a covered balcony.

Further features include tiled floors, fitted wardrobes in both bedrooms, a fireplace-oven in the living room, a fitted kitchen, full furnishing, and a secure underground parking space.