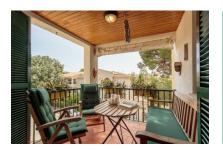

#### description:

This 2nd. floor apartment is situated in a residential building consisting of 17 living units and presents the perfect summer holiday-home. It is located only 430 m from the sandy beach and promenade of Puerto Pollensa.

Its living space of 55 sqm is distributed over 2 bedrooms, a bathroom with bathtub, a guest WC, a separate kitchen and the living/dining area with access to a covered balcony.

Further features include tiled floors, fitted wardrobes in both bedrooms, a fireplace-oven in the living room, a fitted kitchen, full furnishing, and a secure underground parking space.