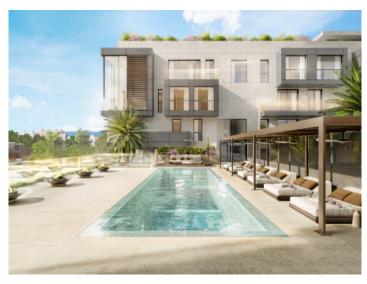

Extra features include air conditioning, underfloor heating, blinds and motorized windows, smart home, CCTV - CCTV system, energy efficient lighting and underground parking with e-charging point.

The community area includes a lounge, infinity pool, gym, spa rooms, concierge service, cinema room and golf simulator.