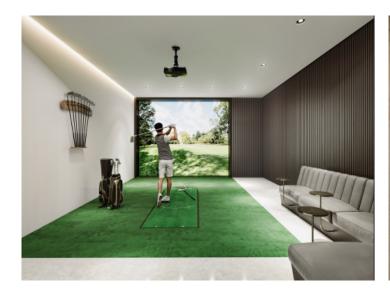

Extra features include air conditioning, underfloor heating, blinds and motorized windows, smart home, CCTV - CCTV system, energy efficient lighting and underground parking with e-charging point.

The community area includes a lounge, infinity pool, gym, spa rooms, concierge service, cinema room and golf simulator.