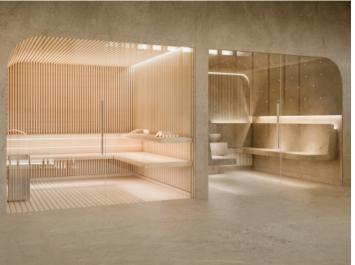

Extra features include air conditioning, underfloor heating, blinds and motorized windows, smart home, CCTV - CCTV system, energy efficient lighting and underground parking with e-charging point.

The community area includes a lounge, infinity pool, gym, spa rooms, concierge service, cinema room and golf simulator.