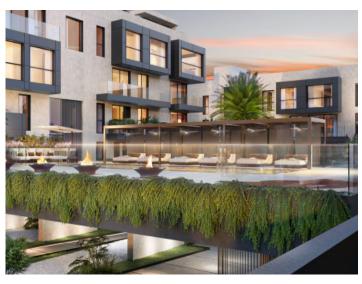

Extra features include air conditioning, underfloor heating, blinds and motorized windows, smart home, CCTV - CCTV system, energy efficient lighting and underground parking with e-charging point.

The community area includes a lounge, infinity pool, gym, spa rooms, concierge service, cinema room and golf simulator.