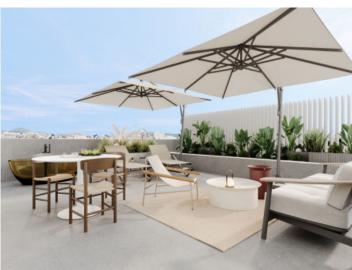

The penthouse is located on the fourth floor extends over a generous constructed area of 193.70 sqm and offers 2 bedrooms, 2 of which are en suite. An absolute highlight is the private terrace with a generous area of 99.38 sqm, which offers you plenty of space to relax and enjoy.

Extra features include air conditioning, underfloor heating, blinds and motorized windows, smart home, CCTV - CCTV system, energy efficient lighting and underground parking with e-charging point.

The community area includes a lounge, infinity pool, gym, spa rooms, concierge service, cinema room and golf simulator.