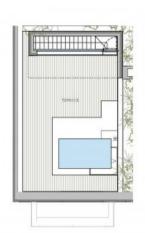

The penthouse is located on the fourth floor extends over a generous constructed area of 193.70 sqm and offers 2 bedrooms, 2 of which are en suite. An absolute highlight is the private terrace with a generous area of 99.38 sqm, which offers you plenty of space to relax and enjoy.