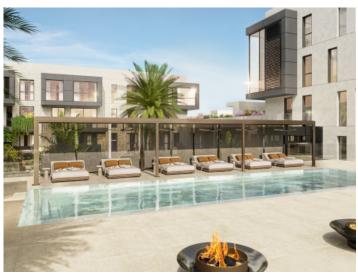

Extra features include air conditioning, underfloor heating, blinds and motorized windows, smart home, CCTV - CCTV system, energy efficient lighting and underground parking with e-charging point.

The community area includes a lounge, infinity pool, gym, spa rooms, concierge service, cinema room and golf simulator.