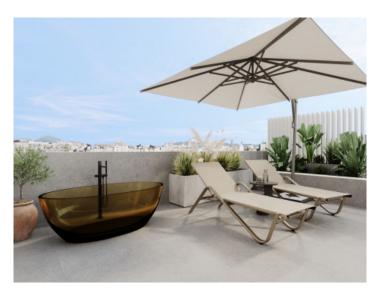

The penthouse is located on the fourth floor extends over a generous constructed area of 193.70 sqm and offers 2 bedrooms, 2 of which are en suite. An absolute highlight is the private terrace with a generous area of 99.38 sqm, which offers you plenty of space to relax and enjoy.

Extra features include air conditioning, underfloor heating, blinds and motorized windows, smart home, CCTV - CCTV system, energy efficient lighting and underground parking with e-charging point.

The community area includes a lounge, infinity pool, gym, spa rooms, concierge service, cinema room and golf simulator.