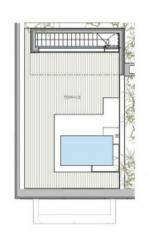

The penthouse is located on the fourth floor extends over a generous constructed area of 193.70 sqm and offers 2 bedrooms, 2 of which are en suite. An absolute highlight is the private terrace with a generous area of 99.38 sqm, which offers you plenty of space to relax and enjoy.