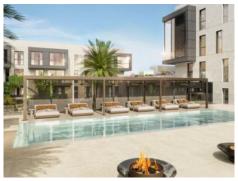

Extra features include air conditioning, underfloor heating, blinds and motorized windows, smart home, CCTV - CCTV system, energy efficient lighting and underground parking with e-charging point.

The community area includes a lounge, infinity pool, gym, spa rooms, concierge service, cinema room and golf simulator.