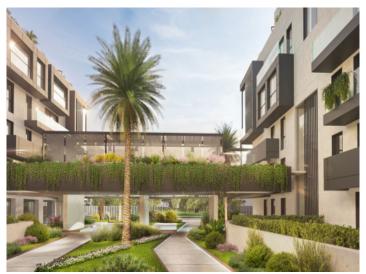

Extra features include air conditioning, underfloor heating, blinds and motorized windows, smart home, CCTV - CCTV system, energy efficient lighting and underground parking with e-charging point.

The community area includes a lounge, infinity pool, gym, spa rooms, concierge service, cinema room and golf simulator.