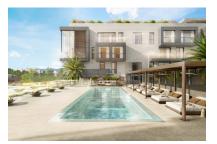

Extra features include air conditioning, underfloor heating, electric blinds and motorized windows, smart home, CCTV - CCTV system, energy efficient lighting and a storage room.

The community area includes a lounge, an infinity pool, a gym, spa rooms, concierge service, a cinema room and a golf simulator.