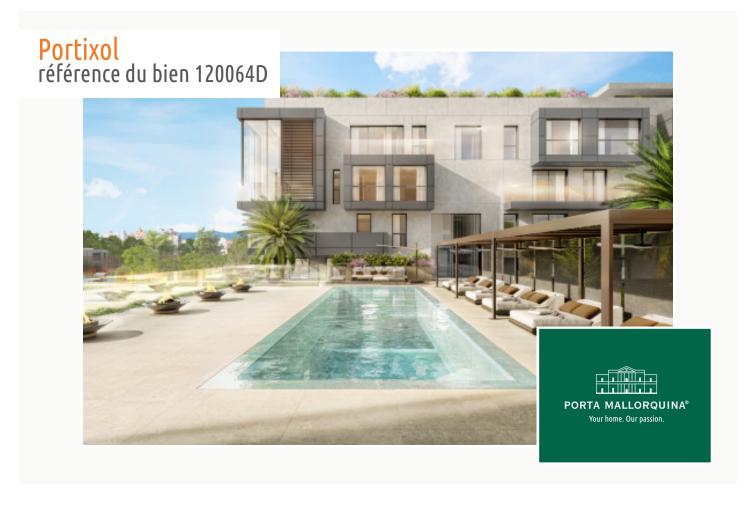

#### description:

In Nou Llevant, near Portixol, overlooking the lively and elegant district and within walking distance of the port, a unique and spectacular construction project with 65 units is currently under construction. Here, people who love something special will find a home that is impressive in many respects. Each apartment in this project is absolutely unique and impresses with the highest construction quality, innovative design, modern technology and forward-looking sustainability.

This project focuses on the development of holistic, future-oriented and innovative living concepts that are special due to their architecture and design. Unique floor plans are created by integrating the latest design trends and the highest quality materials.

Extra features include air conditioning, underfloor heating, electric blinds and motorized windows, smart home, CCTV - CCTV system, energy efficient lighting and a storage room.

The community area includes a lounge, an infinity pool, a gym, spa rooms, concierge service, a cinema room and a golf simulator.