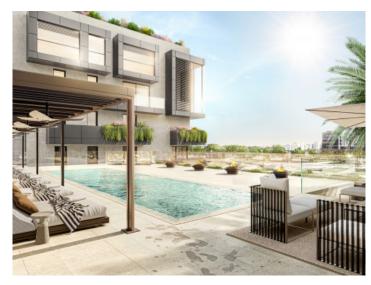

Extra features include air conditioning, underfloor heating, electric blinds and motorized windows, smart home, CCTV - CCTV system, energy efficient lighting and a storage room.

The community area includes a lounge, an infinity pool, a gym, spa rooms, concierge service, a cinema room and a golf simulator.