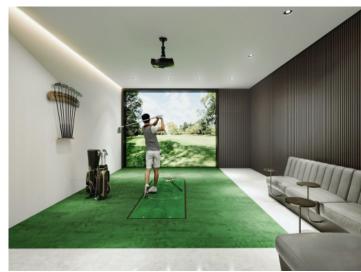

Extra features include air conditioning, underfloor heating, electric blinds and motorized windows, smart home, CCTV - CCTV system, energy efficient lighting and a storage room.

The community area includes a lounge, an infinity pool, a gym, spa rooms, concierge service, a cinema room and a golf simulator.