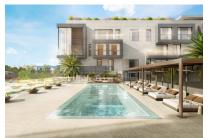

Extra features include air conditioning, underfloor heating, electric blinds and motorized windows, smart home, CCTV - CCTV system, energy efficient lighting and a storage room.

The community area includes a lounge, an infinity pool, a gym, spa rooms, concierge service, a cinema room and a golf simulator.