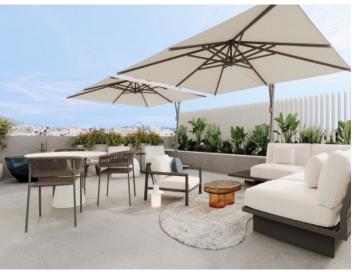

This apartment is located on the second floor and extends over a generous constructed area of 125 sqm. It offers 2 bedrooms and 2 bathrooms, one of which is en suite. The 2 terraces with an area of 31 sqm offer space to relax and enjoy.

Extra features include air conditioning, underfloor heating, electric blinds and motorized windows, smart home, CCTV - CCTV system, energy efficient lighting and a storage room.

The community area includes a lounge, an infinity pool, a gym, spa rooms, concierge service, a cinema room and a golf simulator.