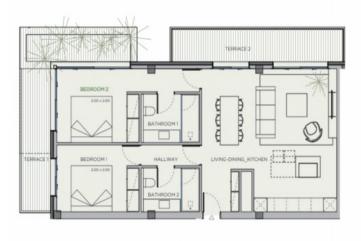

This apartment is located on the second floor and extends over a generous constructed area of 125 sqm. It offers 2 bedrooms and 2 bathrooms, one of which is en suite. The 2 terraces with an area of 31 sqm offer space to relax and enjoy.