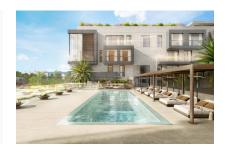

### Innovative modern apartment in Nou Llevant

séjour: 126 m² piscine:

chambres: 2 energy certificate: en proceso

salles de bain: 2

terrasse/balcon:

vue sur la mer: - **prix:** € **1.100.000,-**

#### description:

In Nou Llevant, near Portixol, overlooking the lively and elegant district and within walking distance of the port, a unique and spectacular construction project with 65 units is currently under construction. Here, people who love something special will find a home that is impressive in many respects. Each apartment in this project is absolutely unique and impresses with the highest construction quality, innovative design, modern technology and forward-looking sustainability.

This project focuses on the development of holistic, future-oriented and innovative living concepts that are special due to their architecture and design. Unique floor plans are created by integrating the latest design trends and the highest quality materials.