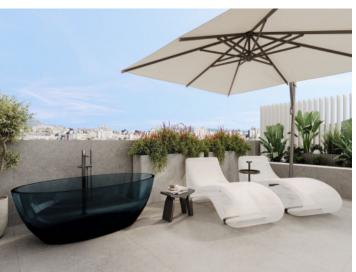

This apartment is located on the second floor and extends over a generous constructed area of 125 sqm. It offers 2 bedrooms and 2 bathrooms, one of which is en suite. The 2 terraces with an area of 31 sqm offer space to relax and enjoy.

Extra features include air conditioning, underfloor heating, electric blinds and motorized windows, smart home, CCTV - CCTV system, energy efficient lighting and a storage room.

The community area includes a lounge, an infinity pool, a gym, spa rooms, concierge service, a cinema room and a golf simulator.