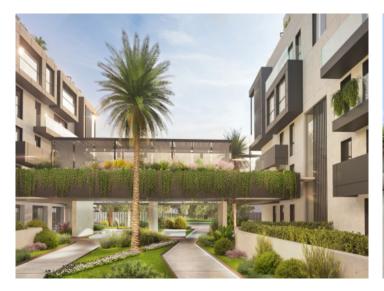

#### description:

In Nou Llevant, near Portixol, overlooking the lively and elegant district and within walking distance of the port, a unique and spectacular construction project with 65 units is currently under construction. Here, people who love something special will find a home that is impressive in many respects. Each apartment in this project is absolutely unique and impresses with the highest construction quality, innovative design, modern technology and forward-looking sustainability.

This project focuses on the development of holistic, future-oriented and innovative living concepts that are special due to their architecture and design. Unique floor plans are created by integrating the latest design trends and the highest quality materials.

#### localisation & environnement:

Portixol/Molinar is one of Palma's loveliest and most popular zones, both as a holiday destination and for real estate buyers.

Portixol is an old fishing harbour which has become one of the most popular areas of Palma, and its name means 'Harbour and Sun' in Mallorquin. It has excellent fish restaurants, great tapas bars and diverse cafes filled with life all year round and leaving no gastronomical wishes unfulfilled. Many are situated right on the sea with views of the small beach and the Club Nautic in Portixol. Sports enthusiasts such as cyclists, inline-skaters and walkers love the Paseo Maritimo which leads to Palma without gaps or interruptions, and the zone is completed by its many and varied shops and supermarkets and the large, modern sports centre.