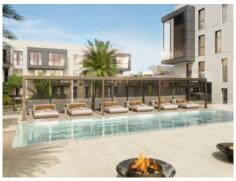

Features include air conditioning, underfloor heating, electric blinds and motorized windows, smart home, CCTV - CCTV system, an energy-efficient lighting concept and a storage room.

The community area offers a lounge, an infinity pool, a gym, spa rooms, concierge service, a cinema room and a golf simulator.