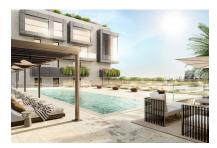

Features include air conditioning, underfloor heating, electric blinds and motorized windows, smart home, CCTV - CCTV system, an energy-efficient lighting concept and a storage room.

The community area offers a lounge, an infinity pool, a gym, spa rooms, concierge service, a cinema room and a golf simulator.