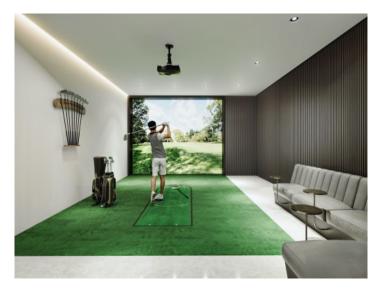

Features include air conditioning, underfloor heating, electric blinds and motorized windows, smart home, CCTV - CCTV system, an energy-efficient lighting concept and a storage room.

The community area offers a lounge, an infinity pool, a gym, spa rooms, concierge service, a cinema room and a golf simulator.