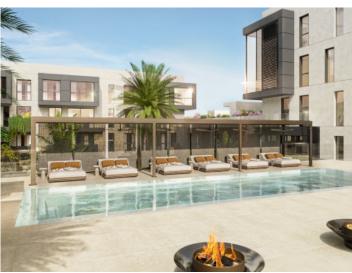

Features include air conditioning, underfloor heating, electric blinds and motorized windows, smart home, CCTV - CCTV system, an energy-efficient lighting concept and a storage room.

The community area offers a lounge, an infinity pool, a gym, spa rooms, concierge service, a cinema room and a golf simulator.