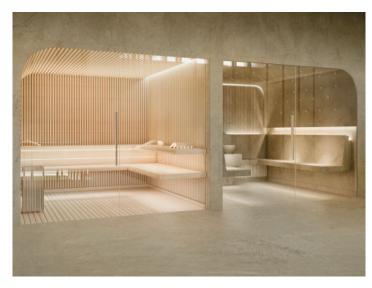

Features include air conditioning, underfloor heating, electric blinds and motorized windows, smart home, CCTV - CCTV system, an energy-efficient lighting concept and a storage room.

The community area offers a lounge, an infinity pool, a gym, spa rooms, concierge service, a cinema room and a golf simulator.