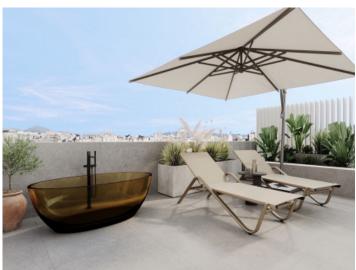

The penthouse is located on the third floor and extends over a generously constructed area of 248.18 sqm. It offers 3 bedrooms and 3 bathrooms, 2 of which are en suite. An absolute highlight is the private roof terrace with an impressive area of 98.65 sqm, which offers plenty of space to relax and enjoy.