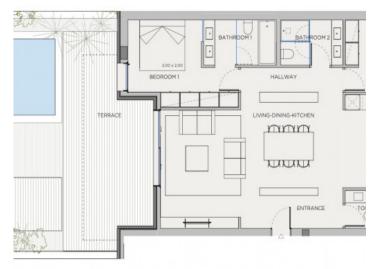

The penthouse is located on the third floor and extends over a generously constructed area of 248.18 sqm. It offers 3 bedrooms and 3 bathrooms, 2 of which are en suite. An absolute highlight is the private roof terrace with an impressive area of 98.65 sqm, which offers plenty of space to relax and enjoy.