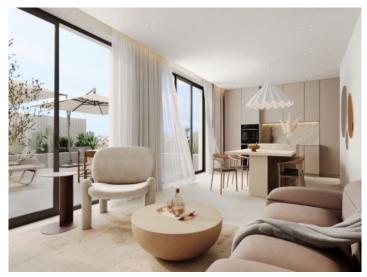

The penthouse is located on the third floor and extends over a generously constructed area of 248.18 sqm. It offers 3 bedrooms and 3 bathrooms, 2 of which are en suite. An absolute highlight is the private roof terrace with an impressive area of 98.65 sqm, which offers plenty of space to relax and enjoy.

There is a choice of 3 furnishing lines of the highest quality, which convey an incomparable feeling of living. With tailor-made upgrade packages, the apartments can be adapted to the needs of the residents.