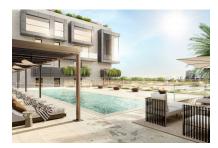

Features include air conditioning, underfloor heating, electric blinds and motorized windows, smart home, CCTV - CCTV system, an energy-efficient lighting concept and a storage room.

The community area offers a lounge, an infinity pool, a gym, spa rooms, concierge service, a cinema room and a golf simulator.