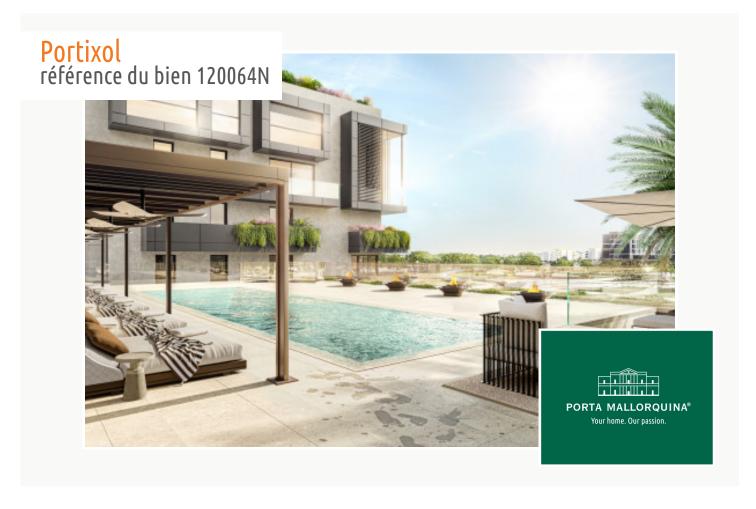

#### description:

In Nou Llevant, near Portixol, overlooking the lively and elegant district and within walking distance of the port, a unique and spectacular construction project with 65 units is currently under construction. Here, people who love something special will find a home that is impressive in many respects. Each residential unit is absolutely unique and impresses with the highest construction quality, innovative design, modern technology and forward-looking sustainability.

Features include air conditioning, underfloor heating, electric blinds and motorized windows, smart home, CCTV - CCTV system, an energy-efficient lighting concept and a storage room.

The community area offers a lounge, an infinity pool, a gym, spa rooms, concierge service, a cinema room and a golf simulator.

#### localisation & environnement:

Portixol/Molinar is one of Palma's loveliest and most popular zones, both as a holiday destination and for real estate buyers.

Portixol is an old fishing harbour which has become one of the most popular areas of Palma, and its name means 'Harbour and Sun' in Mallorquin. It has excellent fish restaurants, great tapas bars and diverse cafes filled with life all year round and leaving no gastronomical wishes unfulfilled. Many are situated right on the sea with views of the small beach and the Club Nautic in Portixol. Sports enthusiasts such as cyclists, inline-skaters and walkers love the Paseo Maritimo which leads to Palma without gaps or interruptions, and the zone is completed by its many and varied shops and supermarkets and the large, modern sports centre.