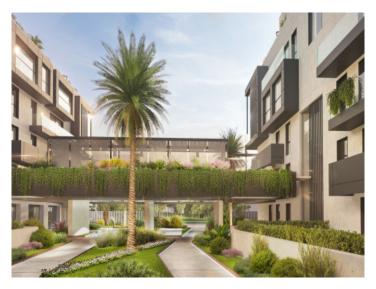

#### description:

In Nou Llevant, near Portixol, overlooking the lively and elegant district and within walking distance of the port, a unique and spectacular construction project with 65 units is currently under construction. Here, people who love something special will find a home that is impressive in many respects. Each residential unit is absolutely unique and impresses with the highest construction quality, innovative design, modern technology and forward-looking sustainability.

This project focuses on the development of holistic, future-oriented and innovative living concepts that are special thanks to their architecture and design. The combination of current design trends and the highest quality materials creates unique floor plans.

#### localisation & environnement:

Portixol/Molinar is one of Palma's loveliest and most popular zones, both as a holiday destination and for real estate buyers.

Portixol is an old fishing harbour which has become one of the most popular areas of Palma, and its name means 'Harbour and Sun' in Mallorquin. It has excellent fish restaurants, great tapas bars and diverse cafes filled with life all year round and leaving no gastronomical wishes unfulfilled. Many are situated right on the sea with views of the small beach and the Club Nautic in Portixol. Sports enthusiasts such as cyclists, inline-skaters and walkers love the Paseo Maritimo which leads to Palma without gaps or interruptions, and the zone is completed by its many and varied shops and supermarkets and the large, modern sports centre.