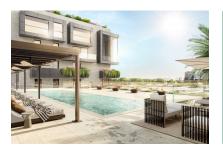

Features include air conditioning, underfloor heating, electric blinds and motorized windows, smart home, CCTV - CCTV system, an energy-efficient lighting concept and a storage room.

The community area offers a lounge, an infinity pool, a gym, spa rooms, concierge service, a cinema room and a golf simulator.