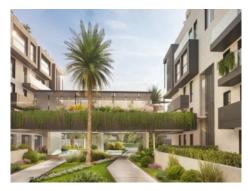

This project focuses on the development of holistic, future-oriented and innovative living concepts that are special thanks to their architecture and design. The combination of current design trends and the highest quality materials creates unique floor plans.

The penthouse is located on the third floor and extends over a generously constructed area of 248.18 sqm. It offers 3 bedrooms and 3 bathrooms, 2 of which are en suite. An absolute highlight is the private roof terrace with an impressive area of 98.65 sqm, which offers plenty of space to relax and enjoy.