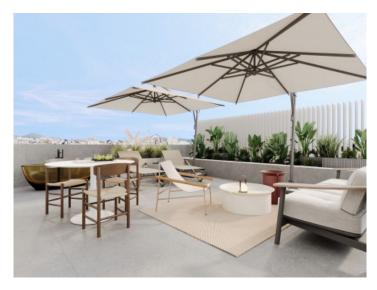

The penthouse is located on the third floor and extends over a generously constructed area of 248.18 sqm. It offers 3 bedrooms and 3 bathrooms, 2 of which are en suite. An absolute highlight is the private roof terrace with an impressive area of 98.65 sqm, which offers plenty of space to relax and enjoy.