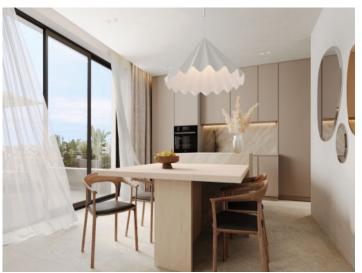

The penthouse is located on the third floor and extends over a generously constructed area of 248.18 sqm. It offers 3 bedrooms and 3 bathrooms, 2 of which are en suite. An absolute highlight is the private roof terrace with an impressive area of 98.65 sqm, which offers plenty of space to relax and enjoy.

There is a choice of 3 furnishing lines of the highest quality, which convey an incomparable feeling of living. With tailor-made upgrade packages, the apartments can be adapted to the needs of the residents.