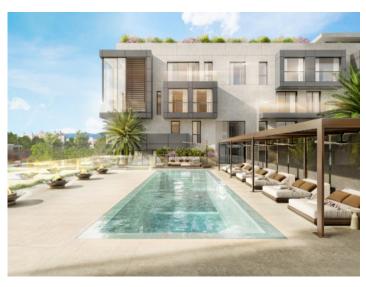

Features include air conditioning, underfloor heating, electric blinds and motorized windows, smart home, CCTV - CCTV system, an energy-efficient lighting concept and a storage room.

The community area offers a lounge, an infinity pool, a gym, spa rooms, concierge service, a cinema room and a golf simulator.