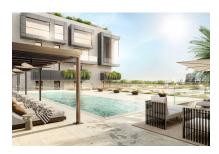

Features include air conditioning, underfloor heating, electric blinds and motorized windows, smart home, CCTV - CCTV system, an energy-efficient lighting concept and a storage room.

The community area offers a lounge, an infinity pool, a gym, spa rooms, concierge service, a cinema room and a golf simulator.