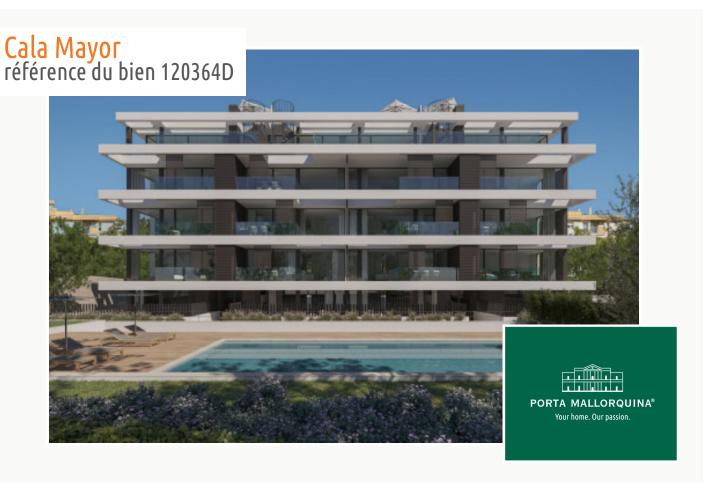

#### description:

On the outskirts of Palma de Mallorca, in the bay of Cala Mayor, above the sea and the royal Marivent Palace, this fantastic new construction project is emerging, combining modern and urban living with high-quality and architectural standards, along with sustainable construction methods.

Throughout the total of 23 apartments, consistently premium, handpicked, and durable materials from renowned brands and manufacturers have been used. The apartments radiate a Mediterranean way of life, featuring bright and inviting layouts, with surfaces kept in warm, light natural tones. Natural stone, wood, and soft textures come together in a harmonious unity. All built-in furnishings and kitchens seamlessly integrate into the valuable overall design and function.

The highlight of the apartment is the 12.86 sqm terrace accessible from the living and dining area. Thanks to its south-west orientation, you can enjoy the Mallorcan sunshine here throughout the day.

The center of the complex offers a spacious pool area with a sun terrace amidst lushly landscaped gardens.

Completing this high-quality offering is an underground parking space included in the price.