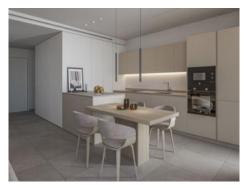

This beautiful apartment is located on the second floor and offers a constructed interior area of 68,35 sqm, a spacious bedroom with fitted wardrobes, a bathroom, and an inviting living/dining area with an integrated, fully equipped American kitchen.