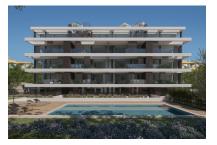

#### description:

On the outskirts of Palma de Mallorca, in the bay of Cala Mayor, above the sea and the royal Marivent Palace, this fantastic new construction project is emerging, combining modern and urban living with high-quality and architectural standards, along with sustainable construction methods.

Throughout the total of 23 apartments, consistently premium, handpicked, and durable materials from renowned brands and manufacturers have been used. The apartments radiate a Mediterranean way of life, featuring bright and inviting layouts, with surfaces kept in warm, light natural tones. Natural stone, wood, and soft textures come together in a harmonious unity. All built-in furnishings and kitchens seamlessly integrate into the valuable overall design and function.

The highlight of the apartment is the 12.86 sqm terrace accessible from the living and dining area. Thanks to its south-west orientation, you can enjoy the Mallorcan sunshine here throughout the day.

The center of the complex offers a spacious pool area with a sun terrace amidst lushly landscaped gardens.