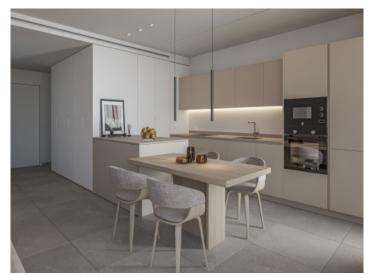

Throughout the total of 23 apartments, consistently premium, handpicked, and durable materials from renowned brands and manufacturers have been used. The apartments radiate a Mediterranean way of life, featuring bright and inviting layouts, with surfaces kept in warm, light natural tones. Natural stone, wood, and soft textures come together in a harmonious unity. All built-in furnishings and kitchens seamlessly integrate into the valuable overall design and function.

This beautiful apartment is located on the second floor and offers a constructed interior area of 68,35 sqm, a spacious bedroom with fitted wardrobes, a bathroom, and an inviting living/dining area with an integrated, fully equipped American kitchen.