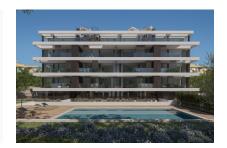

#### description:

On the outskirts of Palma de Mallorca, in the bay of Cala Mayor, above the sea and the royal Marivent Palace, this fantastic new construction project is emerging, combining modern and urban living with high-quality and architectural standards, along with sustainable construction methods.

Throughout the total of 23 apartments, consistently premium, handpicked, and durable materials from renowned brands and manufacturers have been used. The apartments radiate a Mediterranean way of life, featuring bright and inviting layouts, with surfaces kept in warm, light natural tones. Natural stone, wood, and soft textures come together in a harmonious unity. All built-in furnishings and kitchens seamlessly integrate into the valuable overall design and function.

The highlight of the apartment is the 12.86 sqm terrace accessible from the living and dining area. Thanks to its south-west orientation, you can enjoy the Mallorcan sunshine here throughout the day.

The center of the complex offers a spacious pool area with a sun terrace amidst lushly landscaped gardens.