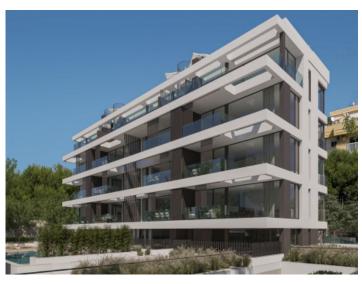

#### description:

On the outskirts of Palma de Mallorca, in the bay of Cala Mayor, above the sea and the royal Marivent Palace, this fantastic new construction project is emerging, combining modern and urban living with high-quality and architectural standards, along with sustainable construction methods.

Throughout the total of 23 apartments, consistently premium, handpicked, and durable materials from renowned brands and manufacturers have been used. The apartments radiate a Mediterranean way of life, featuring bright and inviting layouts, with surfaces kept in warm, light natural tones. Natural stone, wood, and soft textures come together in a harmonious unity. All built-in furnishings and kitchens seamlessly integrate into the valuable overall design and function.

This beautiful apartment is located on the second floor and offers a constructed interior area of 68,35 sqm, a spacious bedroom with fitted wardrobes, a bathroom, and an inviting living/dining area with an integrated, fully equipped American kitchen.

The highlight of the apartment is the 12.86 sqm terrace accessible from the living and dining area. Thanks to its south-west orientation, you can enjoy the Mallorcan sunshine here throughout the day.

The center of the complex offers a spacious pool area with a sun terrace amidst lushly landscaped gardens.

Completing this high-quality offering is an underground parking space included in the price.