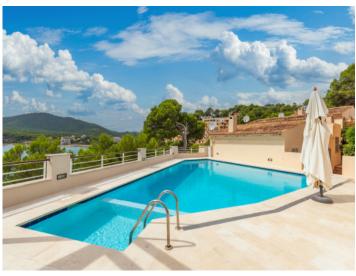

#### description:

This beautiful apartment is situated close to the caves of Arta in a residential complex with a communal pool and parking for residents.

Its living space is distributed over 3 bedrooms, 2 bathrooms, a spacious fitted kitchen, a living room with fireplace, and a terrace providing breathtaking views of the sea. It is located only 3 km from Canyamel golf course and 6 km from the village of Canyamel with its restaurants, shops, supermarkets and schools.

#### localisation & environnement:

Canyamel is a seaside resort in the east of the island with a fantastic sandy beach. The most popular residential area is called Costa de Canyamel, a quiet and relaxing zone. From the most plots you can enjoy marvellous sea and panoramic views all over the bay and the surrounding mountains. In two minutes you reach the sea or the many restaurants. The Canyamel Golf Course is less than 5 minutes away.