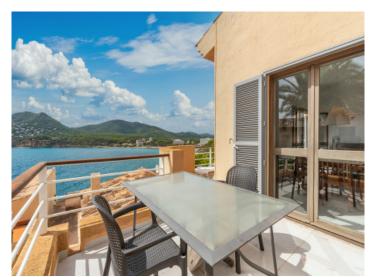

### Wonderful 3-bedroom apartment with sea views in Canyamel

séjour: 130 m² piscine: ✓

chambres: 3 energy certificate: en proceso

salles de bain: 2

terrasse/balcon:

vue sur la mer: ✓ prix: € 850.000,-

#### description:

This beautiful apartment is situated close to the caves of Arta in a residential complex with a communal pool and parking for residents.

Its living space is distributed over 3 bedrooms, 2 bathrooms, a spacious fitted kitchen, a living room with fireplace, and a terrace providing breathtaking views of the sea. It is located only 3 km from Canyamel golf course and 6 km from the village of Canyamel with its restaurants, shops, supermarkets and schools.

Truly the perfect property for use both as a holiday home or for permanent occupation.