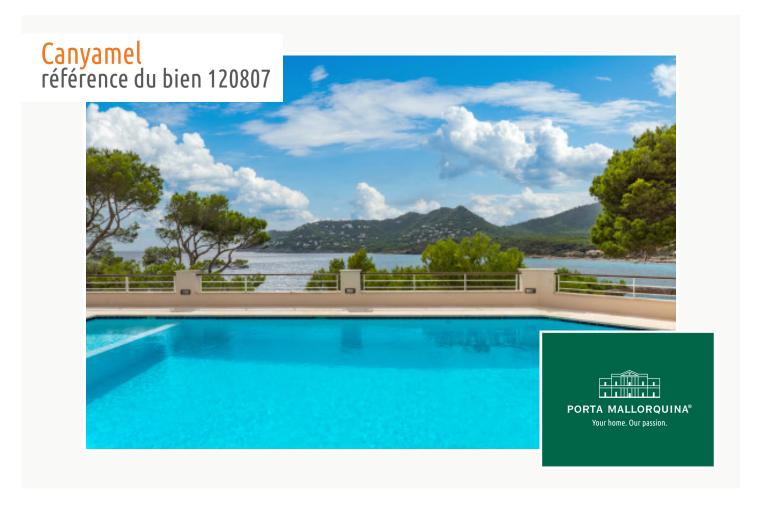

### Wonderful 3-bedroom apartment with sea views in Canyamel

séjour: 130 m² piscine: ✓

chambres: 3 energy certificate: en proceso

salles de bain: 2

terrasse/balcon:

vue sur la mer: ✓ prix: € 850.000,-

#### description:

This beautiful apartment is situated close to the caves of Arta in a residential complex with a communal pool and parking for residents.

Its living space is distributed over 3 bedrooms, 2 bathrooms, a spacious fitted kitchen, a living room with fireplace, and a terrace providing breathtaking views of the sea. It is located only 3 km from Canyamel golf course and 6 km from the village of Canyamel with its restaurants, shops, supermarkets and schools.

#### localisation & environnement:

Canyamel is a seaside resort in the east of the island with a fantastic sandy beach. The most popular residential area is called Costa de Canyamel, a quiet and relaxing zone. From the most plots you can enjoy marvellous sea and panoramic views all over the bay and the surrounding mountains. In two minutes you reach the sea or the many restaurants. The Canyamel Golf Course is less than 5 minutes away.