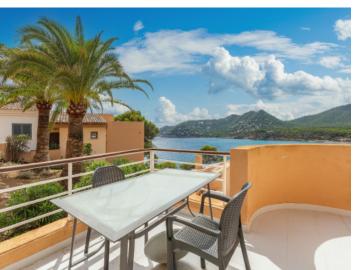

#### description:

This beautiful apartment is situated close to the caves of Arta in a residential complex with a communal pool and parking for residents.

Its living space is distributed over 3 bedrooms, 2 bathrooms, a spacious fitted kitchen, a living room with fireplace, and a terrace providing breathtaking views of the sea. It is located only 3 km from Canyamel golf course and 6 km from the village of Canyamel with its restaurants, shops, supermarkets and schools.

#### localisation & environnement:

Canyamel is a seaside resort in the east of the island with a fantastic sandy beach. The most popular residential area is called Costa de Canyamel, a quiet and relaxing zone. From the most plots you can enjoy marvellous sea and panoramic views all over the bay and the surrounding mountains. In two minutes you reach the sea or the many restaurants. The Canyamel Golf Course is less than 5 minutes away.