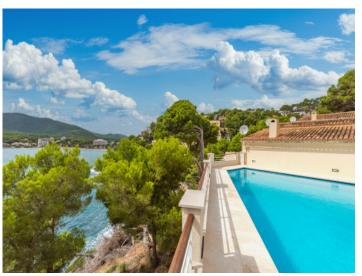

### Wonderful 3-bedroom apartment with sea views in Canyamel

séjour: 130 m² piscine: ✓

chambres: 3 energy certificate: en proceso

salles de bain: 2

terrasse/balcon:

vue sur la mer: ✓ prix: € 850.000,-

#### description:

This beautiful apartment is situated close to the caves of Arta in a residential complex with a communal pool and parking for residents.

Its living space is distributed over 3 bedrooms, 2 bathrooms, a spacious fitted kitchen, a living room with fireplace, and a terrace providing breathtaking views of the sea. It is located only 3 km from Canyamel golf course and 6 km from the village of Canyamel with its restaurants, shops, supermarkets and schools.

#### localisation & environnement:

Canyamel is a seaside resort in the east of the island with a fantastic sandy beach. The most popular residential area is called Costa de Canyamel, a quiet and relaxing zone. From the most plots you can enjoy marvellous sea and panoramic views all over the bay and the surrounding mountains. In two minutes you reach the sea or the many restaurants. The Canyamel Golf Course is less than 5 minutes away.