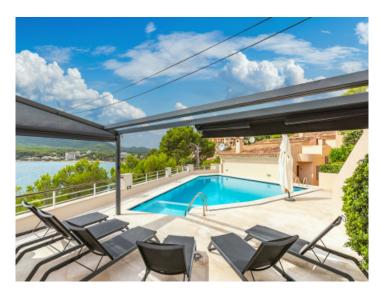

#### description:

This beautiful apartment is situated close to the caves of Arta in a residential complex with a communal pool and parking for residents.

Its living space is distributed over 3 bedrooms, 2 bathrooms, a spacious fitted kitchen, a living room with fireplace, and a terrace providing breathtaking views of the sea. It is located only 3 km from Canyamel golf course and 6 km from the village of Canyamel with its restaurants, shops, supermarkets and schools.

#### localisation & environnement:

Canyamel is a seaside resort in the east of the island with a fantastic sandy beach. The most popular residential area is called Costa de Canyamel, a quiet and relaxing zone. From the most plots you can enjoy marvellous sea and panoramic views all over the bay and the surrounding mountains. In two minutes you reach the sea or the many restaurants. The Canyamel Golf Course is less than 5 minutes away.