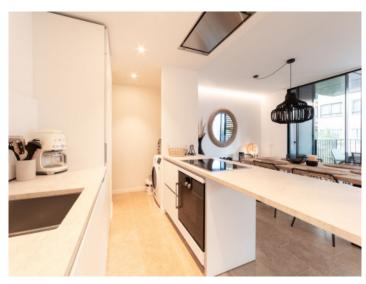

Tradition and modernity are reflected throughout the property. Its constructed area of 102.95 sqm includes 3 bedrooms, 2 bathrooms, one of which is en suite, a fully equipped kitchen and a bright living/ dining area.