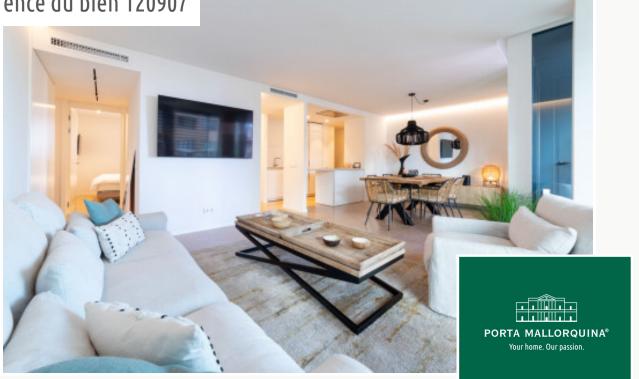

Modern apartment with harbour views and communal pool in the centre of Palma

| séjour:<br>chambres:<br>salles de bain: | 116 m²<br>3<br>2 | piscine:<br>energy certificate: | ✓<br>en proceso |
|-----------------------------------------|------------------|---------------------------------|-----------------|
| terrasse/balcon:                        | $\checkmark$     |                                 |                 |
| vue sur la mer:                         | -                | prix:                           | € 1.180.000,-   |

#### description:

This cosmopolitan city apartment is situated between the neighbourhoods of Santa Catalina and Son Espanyolet, close to charming shops, sports centres, markets and amenities.

With large window frontages and a 13.45 sqm terrace overlooking the marina, a perfect symbiosis between quality of life and comfort is created. Added to that a communal rooftop pool invites to spend unforgettable time under the Mallorcan sun in the centre of Palma's city living.

Tradition and modernity are reflected throughout the property. Its constructed area of 102.95 sqm includes 3 bedrooms, 2 bathrooms, one of which is en suite, a fully equipped kitchen and a bright living/ dining area.

Unrivalled surfaces and materials characterise your new home, with high-quality stone tiles, underfloor heating, hot/cold air conditioning and a double ventilation system creating a modern, comfortable living atmosphere.