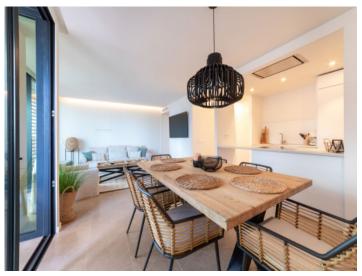

Tradition and modernity are reflected throughout the property. Its constructed area of 102.95 sqm includes 3 bedrooms, 2 bathrooms, one of which is en suite, a fully equipped kitchen and a bright living/ dining area.

Unrivalled surfaces and materials characterise your new home, with high-quality stone tiles, underfloor heating, hot/cold air conditioning and a double ventilation system creating a modern, comfortable living atmosphere.