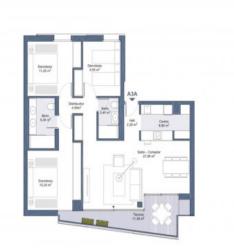

Tradition and modernity are reflected throughout the property. Its constructed area of 102.95 sqm includes 3 bedrooms, 2 bathrooms, one of which is en suite, a fully equipped kitchen and a bright living/ dining area.