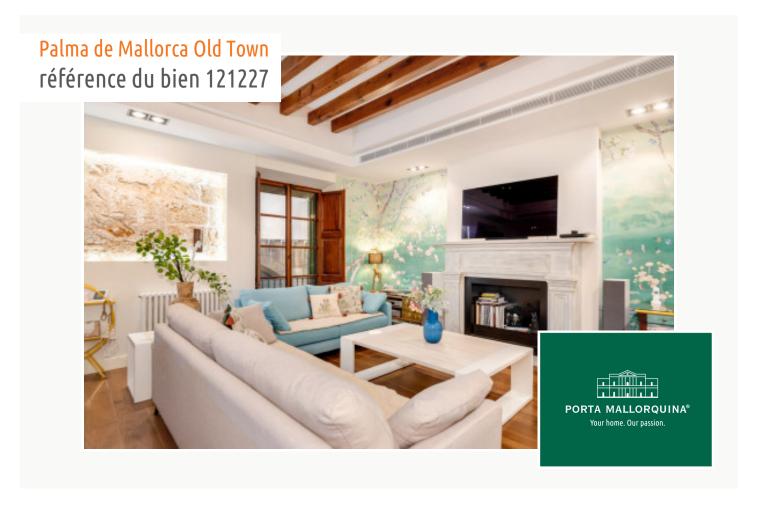

#### description:

This beautifully-renovated 2-level apartment is situated in a privileged location in the old town of Palma, right beside the cathedral. It is tranquilly located in a quiet street, although being only a few steps away from Palma's best restaurants, shops and hotels. The historically significant building has undergone renovation and is very well maintained.

The duplex apartment is located on the mezzanine floor of the building, and its strikingly-spectacular design and decoration combine perfectly with the legendary elements of the property.

A constructed area of 239 sqm yields a usable living space of approx. 190 sqm which is distributed over an elegant living/dining/kitchen area with 2 balconies, a double bedroom with large en-suite bathroom and balcony, and a dressing room. All have high ceilings and exposed beams, and excellent fittings and furnishings. A lovely staircase leads down to the lower level with 2 double bedrooms and a complete bathroom.

Further features include gas central heating, hot/cold air conditioning, and a beautiful fireplace in the living room.

Also included in the purchase price is a private parking space in the same building.