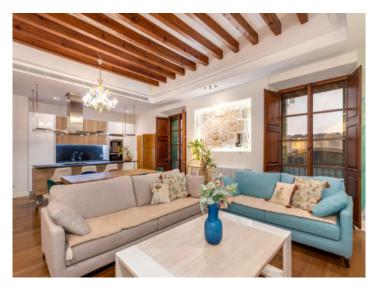

The duplex apartment is located on the mezzanine floor of the building, and its strikingly-spectacular design and decoration combine perfectly with the legendary elements of the property.

A constructed area of 239 sqm yields a usable living space of approx. 190 sqm which is distributed over an elegant living/dining/kitchen area with 2 balconies, a double bedroom with large en-suite bathroom and balcony, and a dressing room. All have high ceilings and exposed beams, and excellent fittings and furnishings. A lovely staircase leads down to the lower level with 2 double bedrooms and a complete bathroom.

Further features include gas central heating, hot/cold air conditioning, and a beautiful fireplace in the living room.

Also included in the purchase price is a private parking space in the same building.