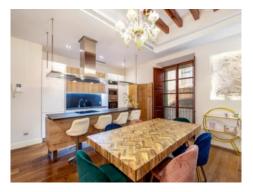

The duplex apartment is located on the mezzanine floor of the building, and its strikingly-spectacular design and decoration combine perfectly with the legendary elements of the property.

A constructed area of 239 sqm yields a usable living space of approx. 190 sqm which is distributed over an elegant living/dining/kitchen area with 2 balconies, a double bedroom with large en-suite bathroom and balcony, and a dressing room. All have high ceilings and exposed beams, and excellent fittings and furnishings. A lovely staircase leads down to the lower level with 2 double bedrooms and a complete bathroom.

Further features include gas central heating, hot/cold air conditioning, and a beautiful fireplace in the living room.

Also included in the purchase price is a private parking space in the same building.