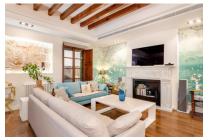

The duplex apartment is located on the mezzanine floor of the building, and its strikingly-spectacular design and decoration combine perfectly with the legendary elements of the property.

A constructed area of 239 sqm yields a usable living space of approx. 190 sqm which is distributed over an elegant living/dining/kitchen area with 2 balconies, a double bedroom with large en-suite bathroom and balcony, and a dressing room. All have high ceilings and exposed beams, and excellent fittings and furnishings. A lovely staircase leads down to the lower level with 2 double bedrooms and a complete bathroom.

Further features include gas central heating, hot/cold air conditioning, and a beautiful fireplace in the living room.

Also included in the purchase price is a private parking space in the same building.