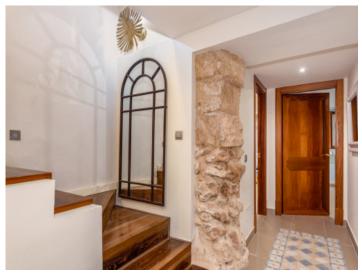

The duplex apartment is located on the mezzanine floor of the building, and its strikingly-spectacular design and decoration combine perfectly with the legendary elements of the property.

A constructed area of 239 sqm yields a usable living space of approx. 190 sqm which is distributed over an elegant living/dining/kitchen area with 2 balconies, a double bedroom with large en-suite bathroom and balcony, and a dressing room. All have high ceilings and exposed beams, and excellent fittings and furnishings. A lovely staircase leads down to the lower level with 2 double bedrooms and a complete bathroom.