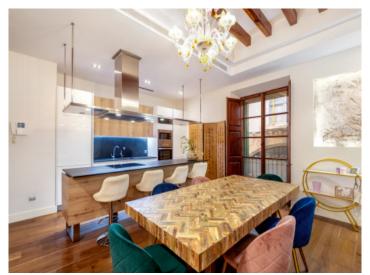

The duplex apartment is located on the mezzanine floor of the building, and its strikingly-spectacular design and decoration combine perfectly with the legendary elements of the property.

A constructed area of 239 sqm yields a usable living space of approx. 190 sqm which is distributed over an elegant living/dining/kitchen area with 2 balconies, a double bedroom with large en-suite bathroom and balcony, and a dressing room. All have high ceilings and exposed beams, and excellent fittings and furnishings. A lovely staircase leads down to the lower level with 2 double bedrooms and a complete bathroom.