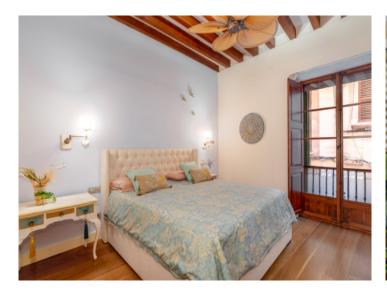

The duplex apartment is located on the mezzanine floor of the building, and its strikingly-spectacular design and decoration combine perfectly with the legendary elements of the property.

A constructed area of 239 sqm yields a usable living space of approx. 190 sqm which is distributed over an elegant living/dining/kitchen area with 2 balconies, a double bedroom with large en-suite bathroom and balcony, and a dressing room. All have high ceilings and exposed beams, and excellent fittings and furnishings. A lovely staircase leads down to the lower level with 2 double bedrooms and a complete bathroom.