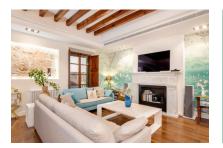

The duplex apartment is located on the mezzanine floor of the building, and its strikingly-spectacular design and decoration combine perfectly with the legendary elements of the property.

A constructed area of 239 sqm yields a usable living space of approx. 190 sqm which is distributed over an elegant living/dining/kitchen area with 2 balconies, a double bedroom with large en-suite bathroom and balcony, and a dressing room. All have high ceilings and exposed beams, and excellent fittings and furnishings. A lovely staircase leads down to the lower level with 2 double bedrooms and a complete bathroom.

Further features include gas central heating, hot/cold air conditioning, and a beautiful fireplace in the living room.

Also included in the purchase price is a private parking space in the same building.