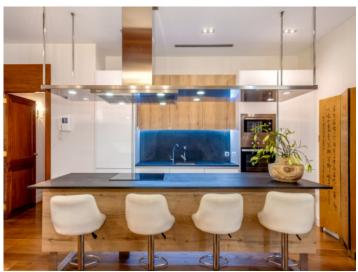

The duplex apartment is located on the mezzanine floor of the building, and its strikingly-spectacular design and decoration combine perfectly with the legendary elements of the property.

A constructed area of 239 sqm yields a usable living space of approx. 190 sqm which is distributed over an elegant living/dining/kitchen area with 2 balconies, a double bedroom with large en-suite bathroom and balcony, and a dressing room. All have high ceilings and exposed beams, and excellent fittings and furnishings. A lovely staircase leads down to the lower level with 2 double bedrooms and a complete bathroom.