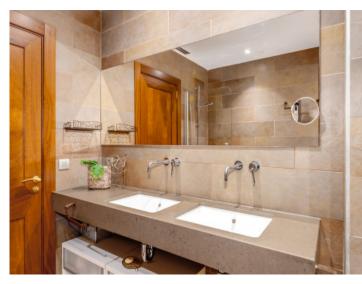

The duplex apartment is located on the mezzanine floor of the building, and its strikingly-spectacular design and decoration combine perfectly with the legendary elements of the property.

A constructed area of 239 sqm yields a usable living space of approx. 190 sqm which is distributed over an elegant living/dining/kitchen area with 2 balconies, a double bedroom with large en-suite bathroom and balcony, and a dressing room. All have high ceilings and exposed beams, and excellent fittings and furnishings. A lovely staircase leads down to the lower level with 2 double bedrooms and a complete bathroom.