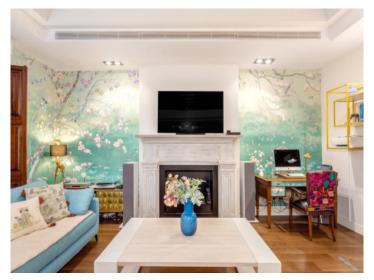

The duplex apartment is located on the mezzanine floor of the building, and its strikingly-spectacular design and decoration combine perfectly with the legendary elements of the property.

A constructed area of 239 sqm yields a usable living space of approx. 190 sqm which is distributed over an elegant living/dining/kitchen area with 2 balconies, a double bedroom with large en-suite bathroom and balcony, and a dressing room. All have high ceilings and exposed beams, and excellent fittings and furnishings. A lovely staircase leads down to the lower level with 2 double bedrooms and a complete bathroom.

Further features include gas central heating, hot/cold air conditioning, and a beautiful fireplace in the living room.

Also included in the purchase price is a private parking space in the same building.