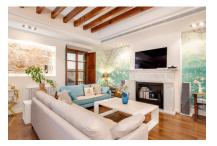

The duplex apartment is located on the mezzanine floor of the building, and its strikingly-spectacular design and decoration combine perfectly with the legendary elements of the property.

A constructed area of 239 sqm yields a usable living space of approx. 190 sqm which is distributed over an elegant living/dining/kitchen area with 2 balconies, a double bedroom with large en-suite bathroom and balcony, and a dressing room. All have high ceilings and exposed beams, and excellent fittings and furnishings. A lovely staircase leads down to the lower level with 2 double bedrooms and a complete bathroom.

Further features include gas central heating, hot/cold air conditioning, and a beautiful fireplace in the living room.

Also included in the purchase price is a private parking space in the same building.