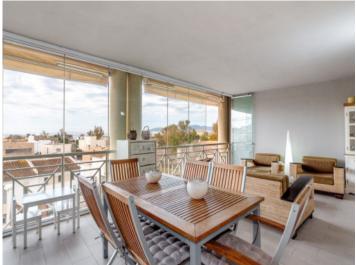

The apartment captivates with its living space of 143,16 sqm which includes 3 bedrooms, 2 bathrooms, one of which is en suite, a separate guest WC, a fully-equipped fitted kitchen with adjoining utility room, the living/dining area, and a glazed veranda.