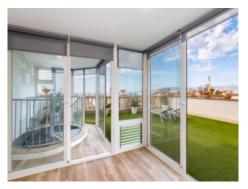

The apartment captivates with its living space of 143,16 sqm which includes 3 bedrooms, 2 bathrooms, one of which is en suite, a separate guest WC, a fully-equipped fitted kitchen with adjoining utility room, the living/dining area, and a glazed veranda.

A further workroom, an underground parking space with storeroom, and a lift all simplify everyday life and assist in making this exceptional penthouse ideal for occupation all year round.

Further features include integrated hot/cold air conditioning, a built-in wine cooler, an outside shower, and a dressing area in the main bedroom.