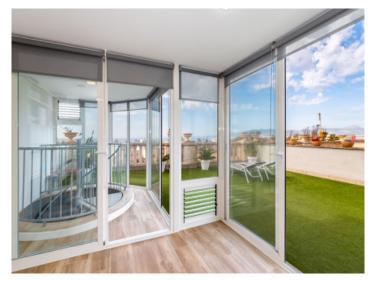

The apartment captivates with its living space of 143,16 sqm which includes 3 bedrooms, 2 bathrooms, one of which is en suite, a separate guest WC, a fully-equipped fitted kitchen with adjoining utility room, the living/dining area, and a glazed veranda.

A further workroom, an underground parking space with storeroom, and a lift all simplify everyday life and assist in making this exceptional penthouse ideal for occupation all year round.

Further features include integrated hot/cold air conditioning, a built-in wine cooler, an outside shower, and a dressing area in the main bedroom.