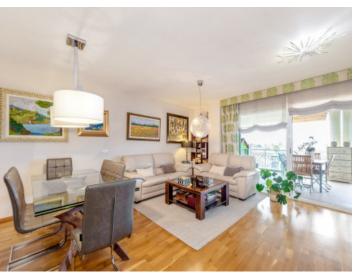

The apartment captivates with its living space of 143,16 sqm which includes 3 bedrooms, 2 bathrooms, one of which is en suite, a separate guest WC, a fully-equipped fitted kitchen with adjoining utility room, the living/dining area, and a glazed veranda.