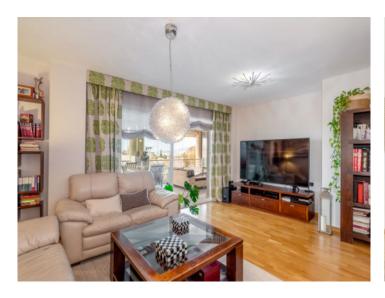

The apartment captivates with its living space of 143,16 sqm which includes 3 bedrooms, 2 bathrooms, one of which is en suite, a separate guest WC, a fully-equipped fitted kitchen with adjoining utility room, the living/dining area, and a glazed veranda.