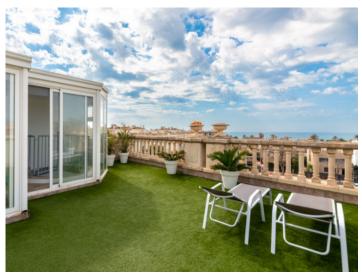

### description:

This unique penthouse-apartment is situated within easy reach of the airport and the centre of Palma, on the beach promenade with its diverse restaurants and cafes.

Its incomparable views over the turquoise-blue Mediterranean, Palma's hilly landscape, and the rooftops of this popular suburb from the 120,40 sqm private roof terrace will delight all lovers of the southern part of the island. Added to that are the wonderful sunrises and sunsets which can be enjoyed to the full from this lovely property.

The apartment captivates with its living space of 143,16 sqm which includes 3 bedrooms, 2 bathrooms, one of which is en suite, a separate guest WC, a fully-equipped fitted kitchen with adjoining utility room, the living/dining area, and a glazed veranda.