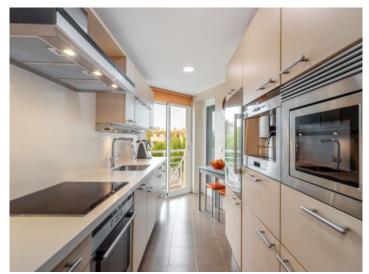

The apartment captivates with its living space of 143,16 sqm which includes 3 bedrooms, 2 bathrooms, one of which is en suite, a separate guest WC, a fully-equipped fitted kitchen with adjoining utility room, the living/dining area, and a glazed veranda.